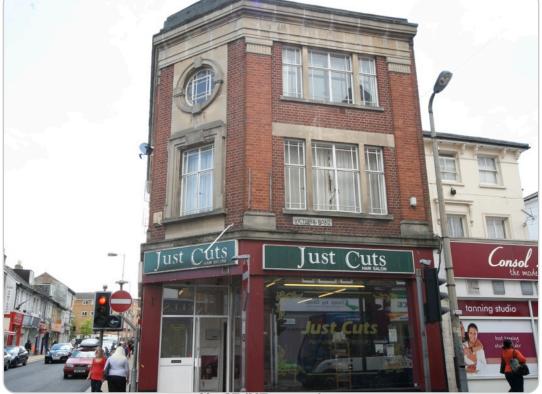

| Heritage Asset Survey                                                                                                                                                                                                                                                                                                                                                                                                                                                                                                                                                                                                                                                                                                                      |                 |   |                                            |   |  |  |  |  |  |  |
|--------------------------------------------------------------------------------------------------------------------------------------------------------------------------------------------------------------------------------------------------------------------------------------------------------------------------------------------------------------------------------------------------------------------------------------------------------------------------------------------------------------------------------------------------------------------------------------------------------------------------------------------------------------------------------------------------------------------------------------------|-----------------|---|--------------------------------------------|---|--|--|--|--|--|--|
| Building Name:                                                                                                                                                                                                                                                                                                                                                                                                                                                                                                                                                                                                                                                                                                                             |                 |   | Building Reference Number:                 |   |  |  |  |  |  |  |
|                                                                                                                                                                                                                                                                                                                                                                                                                                                                                                                                                                                                                                                                                                                                            |                 |   | LL5085                                     |   |  |  |  |  |  |  |
| Building Address:                                                                                                                                                                                                                                                                                                                                                                                                                                                                                                                                                                                                                                                                                                                          |                 |   | Listing Grade:                             |   |  |  |  |  |  |  |
| 87 Victoria Road And                                                                                                                                                                                                                                                                                                                                                                                                                                                                                                                                                                                                                                                                                                                       |                 |   |                                            |   |  |  |  |  |  |  |
| 27 Station Road                                                                                                                                                                                                                                                                                                                                                                                                                                                                                                                                                                                                                                                                                                                            |                 |   |                                            |   |  |  |  |  |  |  |
| Aldershot                                                                                                                                                                                                                                                                                                                                                                                                                                                                                                                                                                                                                                                                                                                                  |                 |   |                                            |   |  |  |  |  |  |  |
| Hampshire                                                                                                                                                                                                                                                                                                                                                                                                                                                                                                                                                                                                                                                                                                                                  |                 |   |                                            |   |  |  |  |  |  |  |
|                                                                                                                                                                                                                                                                                                                                                                                                                                                                                                                                                                                                                                                                                                                                            |                 |   | II* Locally Listed +                       |   |  |  |  |  |  |  |
| Listing Criteria Met B, H, J                                                                                                                                                                                                                                                                                                                                                                                                                                                                                                                                                                                                                                                                                                               |                 |   |                                            |   |  |  |  |  |  |  |
| (see Box B of the                                                                                                                                                                                                                                                                                                                                                                                                                                                                                                                                                                                                                                                                                                                          | 2, 11, 0        |   |                                            |   |  |  |  |  |  |  |
| SPD)                                                                                                                                                                                                                                                                                                                                                                                                                                                                                                                                                                                                                                                                                                                                       |                 |   |                                            |   |  |  |  |  |  |  |
| Date Locally Listed:                                                                                                                                                                                                                                                                                                                                                                                                                                                                                                                                                                                                                                                                                                                       | 12th March 2012 |   | Conservation Area: Yes: No: +              |   |  |  |  |  |  |  |
|                                                                                                                                                                                                                                                                                                                                                                                                                                                                                                                                                                                                                                                                                                                                            |                 |   | ces above. Early 20 <sup>th</sup> century. |   |  |  |  |  |  |  |
| Red brick with concrete dressings and timber shopfront,<br>parapet conceals roof. 3-storey corner building with<br>chamfered corner, late 20 <sup>th</sup> century replacement shopfront.<br>Red brick in irregular bond with giant brick pilasters<br>between first and second floor with artificial stone<br>plinths and capitals. Tripartite metal casement windows<br>with margin lights and artificial stone mullions. Windows<br>to the corner comprises; lugged and shouldered architrave<br>to metal casements with margin lights to first floor and a<br>oculus window with moulded architrave to second floor.<br>Cornice with pediment to corner above.<br>Condition Survey: 1-5<br>1 Very Bad 2 Poor 3 Fair 4 Good 5 Excellent |                 |   |                                            |   |  |  |  |  |  |  |
| Roof                                                                                                                                                                                                                                                                                                                                                                                                                                                                                                                                                                                                                                                                                                                                       |                 | ? | Walls 5                                    | i |  |  |  |  |  |  |
| Weather Penetration                                                                                                                                                                                                                                                                                                                                                                                                                                                                                                                                                                                                                                                                                                                        |                 | 4 | Stability 5                                | í |  |  |  |  |  |  |
| Spread                                                                                                                                                                                                                                                                                                                                                                                                                                                                                                                                                                                                                                                                                                                                     |                 |   | Plumb 5                                    | í |  |  |  |  |  |  |
| Sag                                                                                                                                                                                                                                                                                                                                                                                                                                                                                                                                                                                                                                                                                                                                        |                 |   | Local Building Cracking 4                  | - |  |  |  |  |  |  |
| Covering                                                                                                                                                                                                                                                                                                                                                                                                                                                                                                                                                                                                                                                                                                                                   |                 |   | Pointing                                   |   |  |  |  |  |  |  |
| Abutments                                                                                                                                                                                                                                                                                                                                                                                                                                                                                                                                                                                                                                                                                                                                  |                 |   | Roofspread                                 |   |  |  |  |  |  |  |
| Weathering Detail (Valleys etc.)                                                                                                                                                                                                                                                                                                                                                                                                                                                                                                                                                                                                                                                                                                           |                 |   | Spalling                                   |   |  |  |  |  |  |  |
| Flashing                                                                                                                                                                                                                                                                                                                                                                                                                                                                                                                                                                                                                                                                                                                                   |                 |   | EV. Rising Damp                            |   |  |  |  |  |  |  |
| Rain Water Goods                                                                                                                                                                                                                                                                                                                                                                                                                                                                                                                                                                                                                                                                                                                           |                 |   | Settlement 5                               | í |  |  |  |  |  |  |

Historical Context:

An attractive building in the streetscene with some subtle architectural detailing. Building turns the corner well.

This building is included on the List of Buildings of Local Significance due to its high aesthetic values.

No.87 (NE corner) 87 Victoria Road and 27 Station Road, Aldershot