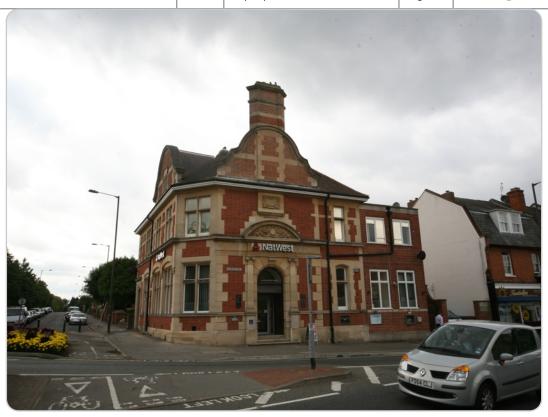

| Heritage Asset Survey            |                                            |      |                            |           |          |  |
|----------------------------------|--------------------------------------------|------|----------------------------|-----------|----------|--|
| Building Name:                   |                                            |      | Building Reference Number: |           |          |  |
| Natwest Bank                     |                                            |      | LL5097                     |           |          |  |
| Building Address:                |                                            |      | Listing Grade:             |           |          |  |
| 2 Alexandra Road                 |                                            |      |                            |           |          |  |
| Farnborough                      |                                            |      |                            |           |          |  |
| Hampshire                        |                                            |      |                            | L         |          |  |
| GU14 6BZ                         |                                            |      |                            |           |          |  |
|                                  |                                            |      | II* Locally                | / Listed  | +        |  |
| Listing Criteria Met             | B, F, H, J                                 |      |                            | L         | '        |  |
| (see Box B of the                |                                            |      |                            |           |          |  |
| SPD)                             |                                            |      |                            |           |          |  |
| Date Locally Listed:             | 26th March 2012                            |      | Conservation Area:         | Yes: +    | No:      |  |
| •                                |                                            |      |                            |           | _        |  |
|                                  |                                            |      | ttic with chami            |           | ner.     |  |
|                                  |                                            |      | de of no specia            |           |          |  |
| interest. Squa                   | re plan of a                               | red  | brick and ashla            | ar with c | lay      |  |
| tile roof. Gro                   | und floor as                               | shla | r plinth and re            | ed brick  | risers   |  |
| in Flemish bon                   | d. Stone mul                               | llic | n and transoms             | to windo  | ws and   |  |
| ashlar doorcas                   | es. Main E                                 | door | way with rustic            | cated ash | lar      |  |
|                                  |                                            |      | asters with ent            |           |          |  |
|                                  |                                            | _    | d, scrollwork a            |           |          |  |
|                                  |                                            |      | e above reads 1            |           |          |  |
|                                  |                                            |      |                            |           | _        |  |
|                                  |                                            |      | other a chamfer            |           |          |  |
|                                  | _                                          |      | important corr             | ner build | ıng      |  |
| which retains                    | which retains much of its original fabric. |      |                            |           |          |  |
|                                  |                                            |      |                            |           |          |  |
| Condition Survey: 1 - 9          | 5                                          |      |                            |           |          |  |
|                                  |                                            |      |                            | \ _ " .   |          |  |
| (1) Very Bad                     | 2 ) Poor (3)                               | Fair | (4) Good (5)               | Excellent |          |  |
|                                  |                                            |      |                            |           | <u> </u> |  |
| Roof                             |                                            | 4    | Walls                      |           | 4        |  |
| M d D ( d                        |                                            |      | 0. 133                     |           |          |  |
| Weather Penetration              |                                            | 4    | Stability                  |           | 5        |  |
|                                  |                                            |      |                            |           | _        |  |
| Spread                           |                                            | 4    | Plumb                      |           | 5        |  |
|                                  |                                            |      |                            |           |          |  |
| Sag 4                            |                                            | 4    | Local Building Crackin     | g         | 4        |  |
|                                  |                                            |      |                            |           |          |  |
| Covering                         |                                            | 4    | Pointing                   |           | 4        |  |
|                                  |                                            |      |                            |           |          |  |
| Abutments                        |                                            |      | Roofspread                 |           | 4        |  |
|                                  |                                            |      |                            |           |          |  |
| Weathering Detail (Valleys etc.) |                                            | 4    | Spalling                   |           | 4        |  |
|                                  |                                            |      |                            |           |          |  |
| Flashing 4                       |                                            | 4    | EV. Rising Damp            |           | 4        |  |
|                                  |                                            |      |                            |           |          |  |
| Rain Water Goods                 |                                            | 4    | Settlement 5               |           |          |  |

NatWest Bank (E elevation) Alexandra Road, Farnborough

NatWest Bank (N elevation) Alexandra Road, Farnborough