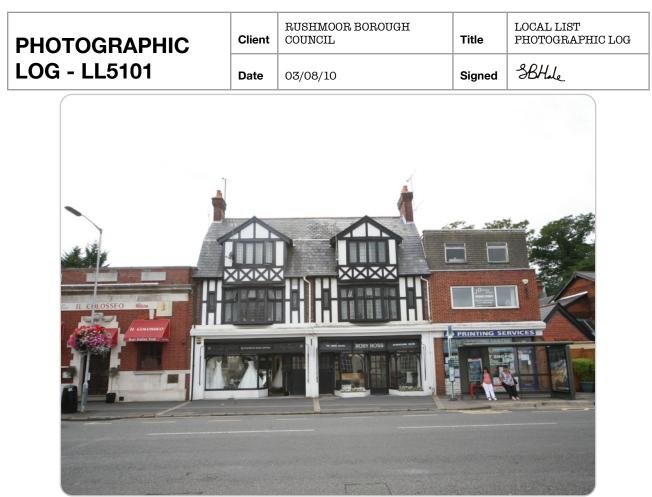

| Heritage Asset Survey                                                                                                              |                             |      |                               |   |  |  |  |
|------------------------------------------------------------------------------------------------------------------------------------|-----------------------------|------|-------------------------------|---|--|--|--|
| Building Name:                                                                                                                     |                             |      | Building Reference Number:    |   |  |  |  |
| 20 & 26                                                                                                                            |                             |      | LL5101                        |   |  |  |  |
| Building Address:                                                                                                                  |                             |      | Listing Grade:                |   |  |  |  |
| Alexandra Road                                                                                                                     |                             |      |                               |   |  |  |  |
| Farnborough                                                                                                                        |                             |      |                               |   |  |  |  |
| Hampshire                                                                                                                          |                             |      |                               |   |  |  |  |
|                                                                                                                                    |                             |      |                               |   |  |  |  |
| Listing Criteria Met                                                                                                               | C, H                        |      | II* Locally Listed +          |   |  |  |  |
| (see Box B of the                                                                                                                  |                             |      |                               |   |  |  |  |
| SPD)                                                                                                                               |                             |      |                               |   |  |  |  |
| Date Locally Listed:                                                                                                               | 26 <sup>th</sup> March 2012 |      | Conservation Area: Yes: + No: |   |  |  |  |
|                                                                                                                                    |                             | cent | ury. Brick, render, timber-   |   |  |  |  |
|                                                                                                                                    | —                           |      | . 2-storey plus attic. Groun  |   |  |  |  |
|                                                                                                                                    |                             |      |                               |   |  |  |  |
| floor 2 shops with early 20 <sup>th</sup> century shopfronts with stall riser, plate glass windows, recessed doors, doors to flats |                             |      |                               |   |  |  |  |
|                                                                                                                                    |                             |      | tile thresholds to No.26.     |   |  |  |  |
|                                                                                                                                    | -                           |      |                               | 7 |  |  |  |
| First floor mock timber-framing with narrow panels. Oriel                                                                          |                             |      |                               |   |  |  |  |
| windows with timber mullion and transoms and small leaded                                                                          |                             |      |                               |   |  |  |  |
| lights. Above, projecting gabled dormers also with small                                                                           |                             |      |                               |   |  |  |  |
|                                                                                                                                    |                             | wit  | h clay ridge tiles and red    |   |  |  |  |
| brick end stacks.                                                                                                                  |                             |      |                               |   |  |  |  |
|                                                                                                                                    |                             |      |                               |   |  |  |  |
|                                                                                                                                    |                             |      |                               |   |  |  |  |
|                                                                                                                                    |                             |      |                               |   |  |  |  |
| Condition Survey: 1 -                                                                                                              | 5                           |      |                               |   |  |  |  |
|                                                                                                                                    |                             |      | $\bigcirc$                    |   |  |  |  |
| (1) Very Bad                                                                                                                       | 2) Poor (3)                 | Fair | (4) Good (5) Excellent        |   |  |  |  |
| Deaf                                                                                                                               |                             |      |                               | 4 |  |  |  |
| Roof                                                                                                                               |                             | 4    | Walls                         | 4 |  |  |  |
| Weather Penetration                                                                                                                |                             |      | Stability 4                   | 4 |  |  |  |
|                                                                                                                                    |                             | 4    |                               | - |  |  |  |
| Spread                                                                                                                             |                             | 4    | Plumb                         | 4 |  |  |  |
| Oprodu                                                                                                                             |                             | -    |                               | - |  |  |  |
| Sag                                                                                                                                |                             | 4    | Local Building Cracking       | 4 |  |  |  |
| Cuy                                                                                                                                |                             | -    |                               | т |  |  |  |
| Covering                                                                                                                           |                             | 4    | Pointing                      | 4 |  |  |  |
| Oovernig                                                                                                                           |                             | +    | - Cintang                     | - |  |  |  |
| Abutments                                                                                                                          |                             | 4    | Roofspread                    | 4 |  |  |  |
| 7 iournomo                                                                                                                         |                             | -    |                               | т |  |  |  |
| Weathering Detail (Valleys etc.)                                                                                                   |                             |      | Spalling                      | 4 |  |  |  |
|                                                                                                                                    |                             | 4    | opannig                       | - |  |  |  |
| Flashing                                                                                                                           |                             | 4    | EV. Rising Damp               | 4 |  |  |  |
|                                                                                                                                    |                             | Ŧ    |                               | ſ |  |  |  |
| Rain Water Goods                                                                                                                   |                             | 4    | Settlement                    | 4 |  |  |  |
|                                                                                                                                    |                             | •    |                               | • |  |  |  |

Nos. 20 & 26 (E elevation) Alexandra Road, Farnborough