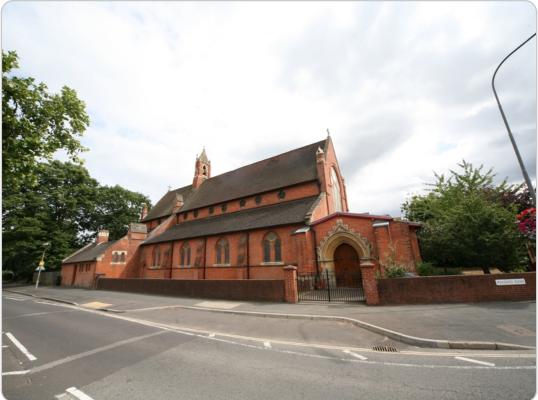

Church of St Mark (East end) Reading Road, Farnborough

Church of St Mark (N aisle) Reading Road, Farnborough

| PHOTOGRAPHIC<br>LOG - LL5103 | Client | RUSHMOOR BOROUGH<br>COUNCIL | Title  | LOCAL LIST<br>PHOTOGRAPHIC LOG |  |  |
|------------------------------|--------|-----------------------------|--------|--------------------------------|--|--|
|                              | Date   | 03/08/10                    | Signed | SBHILE                         |  |  |
|                              |        |                             |        |                                |  |  |