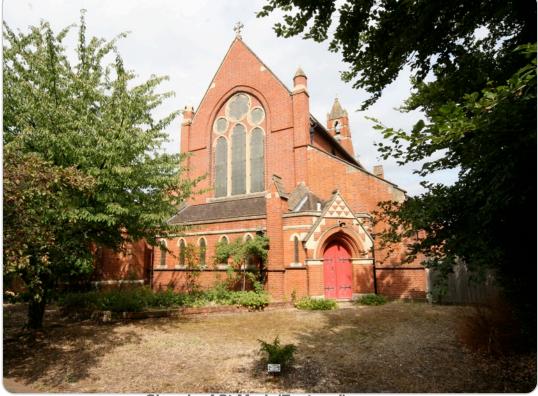

Church of St Mark (East end) Reading Road, Farnborough

Church of St Mark (N aisle) Reading Road, Farnborough

| PHOTOGRAPHIC<br>LOG - LL5103 | Client | RUSHMOOR BOROUGH<br>COUNCIL | Title  | LOCAL LIST<br>PHOTOGRAPHIC LOG |  |  |
|------------------------------|--------|-----------------------------|--------|--------------------------------|--|--|
|                              | Date   | 03/08/10                    | Signed | SBHILE                         |  |  |
|                              |        |                             |        |                                |  |  |