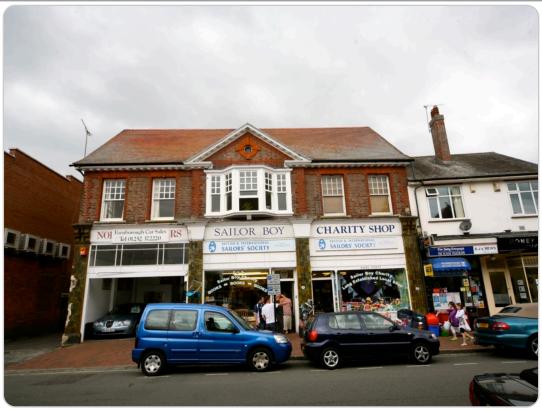

| Heritage Asset Survey                                                                                                                                                                                                                                                                                                                                                                                                                                                                                                                                                                                                                                                                                                                                                                                                                                              |                 |   |                            |          |        |       |   |
|--------------------------------------------------------------------------------------------------------------------------------------------------------------------------------------------------------------------------------------------------------------------------------------------------------------------------------------------------------------------------------------------------------------------------------------------------------------------------------------------------------------------------------------------------------------------------------------------------------------------------------------------------------------------------------------------------------------------------------------------------------------------------------------------------------------------------------------------------------------------|-----------------|---|----------------------------|----------|--------|-------|---|
| Building Name:                                                                                                                                                                                                                                                                                                                                                                                                                                                                                                                                                                                                                                                                                                                                                                                                                                                     |                 |   | Building Reference Number: |          |        |       |   |
|                                                                                                                                                                                                                                                                                                                                                                                                                                                                                                                                                                                                                                                                                                                                                                                                                                                                    |                 |   | LL5105                     |          |        |       |   |
| Building Address:                                                                                                                                                                                                                                                                                                                                                                                                                                                                                                                                                                                                                                                                                                                                                                                                                                                  |                 |   | Listing Grade:             |          |        |       |   |
| 11 - 15 Camp Road                                                                                                                                                                                                                                                                                                                                                                                                                                                                                                                                                                                                                                                                                                                                                                                                                                                  |                 |   |                            |          |        |       |   |
| Farnborough                                                                                                                                                                                                                                                                                                                                                                                                                                                                                                                                                                                                                                                                                                                                                                                                                                                        |                 |   | 1   11                     |          |        |       |   |
| Hampshire                                                                                                                                                                                                                                                                                                                                                                                                                                                                                                                                                                                                                                                                                                                                                                                                                                                          |                 |   |                            |          |        |       |   |
| Listing Criteria Met (see Box B of the SPD)                                                                                                                                                                                                                                                                                                                                                                                                                                                                                                                                                                                                                                                                                                                                                                                                                        | В               |   | II* L                      | ocally L | ₋isted | +     |   |
| Date Locally Listed:                                                                                                                                                                                                                                                                                                                                                                                                                                                                                                                                                                                                                                                                                                                                                                                                                                               | 26th March 2012 |   | Conservation Area          | a: \     | Yes:   | No: + |   |
| Shops with accommodation above. c1910. Red and brown brick with faience columns between metal framed shopfronts and clay tile roof. 2-storey. Façade; ground floor green faience tiled pilasters with end consoles. Left hand; car sales garage with transom and mullion fanlight and open frontage, central shop late 20 <sup>th</sup> century shopfront but retaining transom and mullion fanlight, Right hand shop with early-mid 20 <sup>th</sup> century shopfront retaining fanlight above. Plain fascias. First floor central canted oriel with vertical sliding sashes with open pediment above with oculus window in tympanum which has a red brick surround. Red brick quoins. Flanking windows, top sash with glazing bars in red brick surrounds with flat rubbed brick arches and raised keystones. Deep eaves with modillions. Plain clay tile roof. |                 |   |                            |          |        |       |   |
| Condition Survey: 1 - 5  1 Very Bad 2 Poor 3 Fair 4 Good 5 Excellent                                                                                                                                                                                                                                                                                                                                                                                                                                                                                                                                                                                                                                                                                                                                                                                               |                 |   |                            |          |        |       |   |
| Roof                                                                                                                                                                                                                                                                                                                                                                                                                                                                                                                                                                                                                                                                                                                                                                                                                                                               |                 | 4 | Walls                      |          |        |       | 4 |
| Weather Penetration                                                                                                                                                                                                                                                                                                                                                                                                                                                                                                                                                                                                                                                                                                                                                                                                                                                |                 | 4 | Stability                  |          |        |       | 4 |
| Spread                                                                                                                                                                                                                                                                                                                                                                                                                                                                                                                                                                                                                                                                                                                                                                                                                                                             |                 | 4 | Plumb                      |          |        |       | 4 |
| Sag                                                                                                                                                                                                                                                                                                                                                                                                                                                                                                                                                                                                                                                                                                                                                                                                                                                                |                 | 4 | Local Building Cra         | acking   |        |       | 4 |
| Covering                                                                                                                                                                                                                                                                                                                                                                                                                                                                                                                                                                                                                                                                                                                                                                                                                                                           |                 | 4 | Pointing                   |          |        |       | 4 |
| Abutments                                                                                                                                                                                                                                                                                                                                                                                                                                                                                                                                                                                                                                                                                                                                                                                                                                                          |                 | 4 | Roofspread                 |          |        |       | 4 |
| Weathering Detail (Va                                                                                                                                                                                                                                                                                                                                                                                                                                                                                                                                                                                                                                                                                                                                                                                                                                              | lleys etc.)     | 4 | Spalling                   |          |        |       | 4 |

## **Historical Context:**

Building appears on the 1911 OS (1:2500).

This building is included on the List of Buildings of Local Significance due to its historic and aesthetic values.

| Ownership Type (please tick the appropriate box below): |   |                  |  |  |  |
|---------------------------------------------------------|---|------------------|--|--|--|
| Private                                                 | + | Local Authority  |  |  |  |
| Religious / Charity                                     |   | Stat Undertakers |  |  |  |
| Company                                                 |   | Crown            |  |  |  |

## Photographs

Date Taken: 03/08/10

Any Further Comments: Faience on S pilaster damaged by collision of vehicles passing to the side.

| Surveyor: | SH | Date: | 04/08/10 |
|-----------|----|-------|----------|