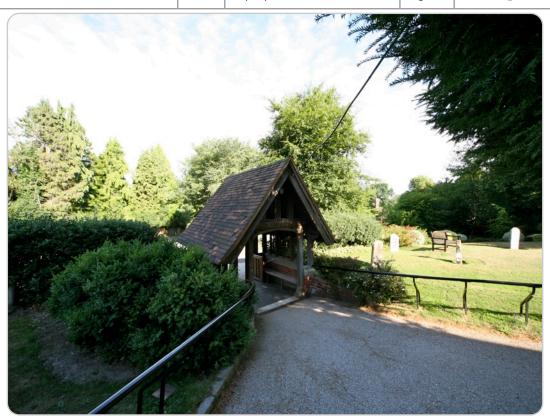

| Heritage Asset Survey                                                                                                                                                                                                                                                                                                                                                                                               |      |                               |          |  |  |  |
|---------------------------------------------------------------------------------------------------------------------------------------------------------------------------------------------------------------------------------------------------------------------------------------------------------------------------------------------------------------------------------------------------------------------|------|-------------------------------|----------|--|--|--|
| Building Name:                                                                                                                                                                                                                                                                                                                                                                                                      |      | Building Reference Number:    |          |  |  |  |
| Church of St Peter Lych Gate                                                                                                                                                                                                                                                                                                                                                                                        |      | LL5107                        |          |  |  |  |
| Building Address:                                                                                                                                                                                                                                                                                                                                                                                                   |      | Listing Grade:                |          |  |  |  |
| Church Avenue                                                                                                                                                                                                                                                                                                                                                                                                       |      |                               |          |  |  |  |
| Farnborough                                                                                                                                                                                                                                                                                                                                                                                                         |      | I II                          |          |  |  |  |
|                                                                                                                                                                                                                                                                                                                                                                                                                     |      |                               |          |  |  |  |
|                                                                                                                                                                                                                                                                                                                                                                                                                     |      | II* Locally Listed +          |          |  |  |  |
| Listing Criteria Met   B, H, I (see Box B of the SPD)                                                                                                                                                                                                                                                                                                                                                               |      |                               |          |  |  |  |
| Date Locally Listed: 26th March                                                                                                                                                                                                                                                                                                                                                                                     | 2012 | Conservation Area: Yes: + No: | <u> </u> |  |  |  |
|                                                                                                                                                                                                                                                                                                                                                                                                                     |      |                               |          |  |  |  |
| Lych gate. 1907. Pegged oak structure with and plain clay tile roof. Four-centred archways with tracery spandrels flanked by lancets. Double timber gates, late 20 <sup>th</sup> century replacements. Red brick churchyard wall curves around to meet the structure, which is raised on ashlar pad stones.  Lych Gate and church form a group.  Condition Survey: 1-5  1 Very Bad 2 Poor 3 Fair 4 Good 5 Excellent |      |                               |          |  |  |  |
| Roof                                                                                                                                                                                                                                                                                                                                                                                                                | 3    | Walls                         | 4        |  |  |  |
| Weather Penetration                                                                                                                                                                                                                                                                                                                                                                                                 |      | Stability                     | 5        |  |  |  |
| Spread                                                                                                                                                                                                                                                                                                                                                                                                              |      | Plumb                         | 4        |  |  |  |
| Sag                                                                                                                                                                                                                                                                                                                                                                                                                 |      | Local Building Cracking       | 5        |  |  |  |
| Covering                                                                                                                                                                                                                                                                                                                                                                                                            | 4    | Pointing                      | 4        |  |  |  |
| Abutments                                                                                                                                                                                                                                                                                                                                                                                                           | n/a  | Roofspread                    | 4        |  |  |  |
| Weathering Detail (Valleys etc.)                                                                                                                                                                                                                                                                                                                                                                                    | 4    | Spalling                      | 4        |  |  |  |
| Flashing                                                                                                                                                                                                                                                                                                                                                                                                            | n/a  | EV. Rising Damp               | n/a      |  |  |  |
| Rain Water Goods                                                                                                                                                                                                                                                                                                                                                                                                    | n/a  | Settlement                    | 5        |  |  |  |
| Chimneys n/                                                                                                                                                                                                                                                                                                                                                                                                         |      | Lintels                       |          |  |  |  |
| Other Features n/s                                                                                                                                                                                                                                                                                                                                                                                                  |      | Timber Frame                  |          |  |  |  |

## **Historical Context:**

1907 in memory of J & M Holt of Farnborough Grange.

This structure is included on the List of Buildings of Local Significance due to its high historic, aesthetic and community values.

## Photographs

Date Taken: 03/08/10

Any Further Comments:

Occasional missing, slipped and broken roof tiles

Surveyor: SH Date: 04/08/10