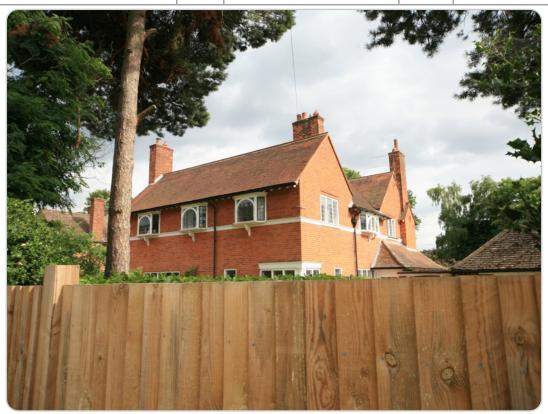

| Heritage Asset Survey                                                                                                                                                                                                                                                                                                                                                                                                                                                                                    |                 |     |                               |    |  |  |  |  |
|----------------------------------------------------------------------------------------------------------------------------------------------------------------------------------------------------------------------------------------------------------------------------------------------------------------------------------------------------------------------------------------------------------------------------------------------------------------------------------------------------------|-----------------|-----|-------------------------------|----|--|--|--|--|
| Building Name:                                                                                                                                                                                                                                                                                                                                                                                                                                                                                           |                 |     | Building Reference Number:    |    |  |  |  |  |
| Durdham And Somborne House                                                                                                                                                                                                                                                                                                                                                                                                                                                                               |                 |     | LL5108                        |    |  |  |  |  |
| Building Address:                                                                                                                                                                                                                                                                                                                                                                                                                                                                                        |                 |     | Listing Grade:                |    |  |  |  |  |
| 2 Church Road East                                                                                                                                                                                                                                                                                                                                                                                                                                                                                       |                 |     | . —                           |    |  |  |  |  |
| Farnborough                                                                                                                                                                                                                                                                                                                                                                                                                                                                                              |                 |     | 1   11                        |    |  |  |  |  |
| Hampshire                                                                                                                                                                                                                                                                                                                                                                                                                                                                                                |                 |     |                               |    |  |  |  |  |
| Listing Criteria Met (see Box B of the SPD)                                                                                                                                                                                                                                                                                                                                                                                                                                                              |                 |     | II* Locally Listed +          |    |  |  |  |  |
| Date Locally Listed:                                                                                                                                                                                                                                                                                                                                                                                                                                                                                     | 26th March 2012 |     | Conservation Area: Yes: + No: |    |  |  |  |  |
| Detached House                                                                                                                                                                                                                                                                                                                                                                                                                                                                                           | . c1895. 2-s    | tor | ey, asymmetrical double pil   | le |  |  |  |  |
| floor casement windows with leaded lights. West elevation window wrapping around north-west corner with corner pilaster. Canted bay on west elevation. First floor has three decorative Shavian style oriel windows supported by single scrolled timber brackets. Further oriel in similar style to west elevation. Leaded lights with semi-circular arched head. Tall red brick stacks. String course at cill level northern range.  Condition Survey: 1-5  1 Very Bad 2 Poor 3 Fair 4 Good 5 Excellent |                 |     |                               |    |  |  |  |  |
| Roof 5                                                                                                                                                                                                                                                                                                                                                                                                                                                                                                   |                 | 5   | Walls                         |    |  |  |  |  |
| Weather Penetration                                                                                                                                                                                                                                                                                                                                                                                                                                                                                      |                 | 5   | Stability                     |    |  |  |  |  |
| Spread                                                                                                                                                                                                                                                                                                                                                                                                                                                                                                   |                 | 5   | Plumb                         |    |  |  |  |  |
| Sag                                                                                                                                                                                                                                                                                                                                                                                                                                                                                                      |                 | 5   | Local Building Cracking       |    |  |  |  |  |
| Covering                                                                                                                                                                                                                                                                                                                                                                                                                                                                                                 |                 | 5   | Pointing                      |    |  |  |  |  |
| Abutments                                                                                                                                                                                                                                                                                                                                                                                                                                                                                                |                 | 4   | Roofspread                    |    |  |  |  |  |
| Weathering Detail (Valleys etc.)                                                                                                                                                                                                                                                                                                                                                                                                                                                                         |                 | 5   | Spalling                      |    |  |  |  |  |
| Flashing                                                                                                                                                                                                                                                                                                                                                                                                                                                                                                 |                 | 5   | EV. Rising Damp               |    |  |  |  |  |
| Rain Water Goods                                                                                                                                                                                                                                                                                                                                                                                                                                                                                         |                 | 5   | Settlement                    |    |  |  |  |  |
| Chimneys                                                                                                                                                                                                                                                                                                                                                                                                                                                                                                 |                 | 5   | Lintels 5                     |    |  |  |  |  |

Historical Context: Present on the OS1897 (1:2500) map. A high quality house of considerable individual architectural quality, part of the early speculative development of the residential suburb.

This building is included on the List of Buildings of Local Significance due to its high aesthetic value and early date in relation to the residential suburb which developed.

No. 2 Durdham (NW corner)
Church Road East, Farnborough

No. 2 Durdham (E corner)
Church Road East, Farnborough