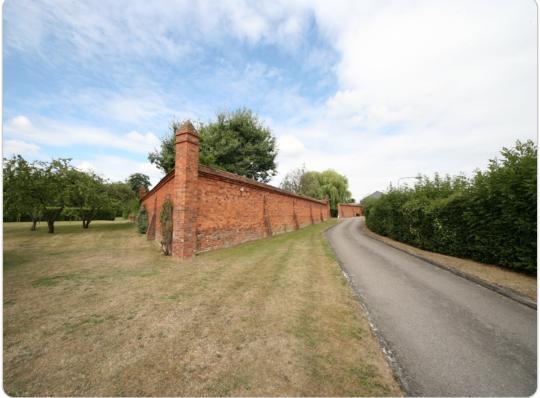

Garden wall (S elevation) Ship Lane, Farnborough

Garden wall (view to W wall) Ship Lane, Farnborough

| PHOTOGRAPHIC<br>LOG - LL5112 | Client | RUSHMOOR BOROUGH<br>COUNCIL | Title  | LOCAL LIST<br>PHOTOGRAPHIC LOG |
|------------------------------|--------|-----------------------------|--------|--------------------------------|
|                              | Date   | 03/08/10                    | Signed | SBHILE                         |
|                              |        |                             |        |                                |

## Garden wall (S elevation) Ship Lane, Farnborough

Garden wall (SW corner) Ship Lane, Farnborough

| PHOTOGRAPHIC | Client | RUSHMOOR BOROUGH<br>COUNCIL | Title  | LOCAL LIST<br>PHOTOGRAPHIC LOG |
|--------------|--------|-----------------------------|--------|--------------------------------|
| LOG - LL5112 | Date   | 03/08/10                    | Signed | SBHILE                         |