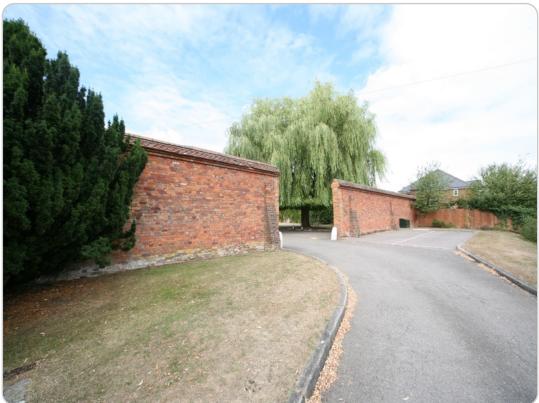

**Garden Wall (south entrance)** Ship Lane, Farnborough

Garden wall (S elevation) Ship Lane, Farnborough

| PHOTOGRAPHIC<br>LOG - LL5112 | Client | RUSHMOOR BOROUGH<br>COUNCIL | Title  | LOCAL LIST<br>PHOTOGRAPHIC LOG |
|------------------------------|--------|-----------------------------|--------|--------------------------------|
|                              | Date   | 03/08/10                    | Signed | SBHale                         |

Garden wall (SE corner) Ship Lane, Farnborough

Garden wall (E entrance) Ship Lane, Farnborough