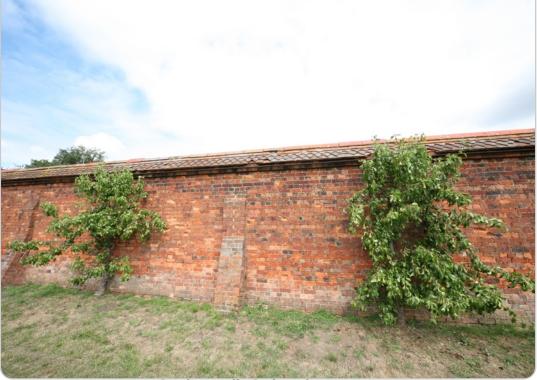

| Heritage Asset Survey                                                                                                                                                                                                                                                                                                                                                                                                                                                  |                             |     |                               |     |  |  |  |
|------------------------------------------------------------------------------------------------------------------------------------------------------------------------------------------------------------------------------------------------------------------------------------------------------------------------------------------------------------------------------------------------------------------------------------------------------------------------|-----------------------------|-----|-------------------------------|-----|--|--|--|
| Building Name:                                                                                                                                                                                                                                                                                                                                                                                                                                                         |                             |     | Building Reference Number:    |     |  |  |  |
| Boundary Wall, La Fosse House                                                                                                                                                                                                                                                                                                                                                                                                                                          |                             |     | LL5112                        |     |  |  |  |
| Building Address:                                                                                                                                                                                                                                                                                                                                                                                                                                                      |                             |     | Listing Grade:                |     |  |  |  |
| 129 Ship Lane                                                                                                                                                                                                                                                                                                                                                                                                                                                          |                             |     |                               |     |  |  |  |
| Farnborough                                                                                                                                                                                                                                                                                                                                                                                                                                                            |                             |     |                               |     |  |  |  |
| Hampshire                                                                                                                                                                                                                                                                                                                                                                                                                                                              |                             |     |                               |     |  |  |  |
| Listing Criteria Met<br>(see Box B of the<br>SPD)                                                                                                                                                                                                                                                                                                                                                                                                                      | B, G, H                     |     | II* Locally Listed +          |     |  |  |  |
| Date Locally Listed:                                                                                                                                                                                                                                                                                                                                                                                                                                                   | 26 <sup>th</sup> March 2012 |     | Conservation Area: Yes: + No: |     |  |  |  |
| now enclosing a building and enclosing the garden space.<br>19 <sup>th</sup> century, date stone 1872. Rectangular enclosure. Red<br>brick in English bond with clay tile capping. Arched<br>doorway with date stone above and pediment. Buttresses and<br>corner piers with pyramidal capping. Historic tin name<br>plaques of fruit trees that were positioned along the<br>walls.<br>Condition Survey: 1-5<br>(1) Very Bad (2) Poor (3) Fair (4) Good (5) Excellent |                             |     |                               |     |  |  |  |
| Roof                                                                                                                                                                                                                                                                                                                                                                                                                                                                   |                             | 2/3 | Walls                         | 3   |  |  |  |
| Weather Penetration 2/                                                                                                                                                                                                                                                                                                                                                                                                                                                 |                             | 2/3 | Stability                     |     |  |  |  |
| Spread 3                                                                                                                                                                                                                                                                                                                                                                                                                                                               |                             | 3   | Plumb                         |     |  |  |  |
| Sag 4                                                                                                                                                                                                                                                                                                                                                                                                                                                                  |                             | 4   | Local Building Cracking       |     |  |  |  |
| Covering 4                                                                                                                                                                                                                                                                                                                                                                                                                                                             |                             | 4   | Pointing                      |     |  |  |  |
| Abutments 4                                                                                                                                                                                                                                                                                                                                                                                                                                                            |                             | 4   | Roofspread                    |     |  |  |  |
| Weathering Detail (Valleys etc.) 3                                                                                                                                                                                                                                                                                                                                                                                                                                     |                             | 3   | Spalling                      | 2   |  |  |  |
| Flashing                                                                                                                                                                                                                                                                                                                                                                                                                                                               |                             | n/a | EV. Rising Damp               | n/a |  |  |  |
| Rain Water Goods n/a                                                                                                                                                                                                                                                                                                                                                                                                                                                   |                             | n/a | Settlement                    | 4   |  |  |  |
| Chimneys                                                                                                                                                                                                                                                                                                                                                                                                                                                               |                             | n/a | Lintels                       | 4   |  |  |  |

| Other Features                                                                                                                                                                                       | n/a   | Timber Frame n/a                 |  |  |  |  |  |
|------------------------------------------------------------------------------------------------------------------------------------------------------------------------------------------------------|-------|----------------------------------|--|--|--|--|--|
| Windows / Doors                                                                                                                                                                                      | n/a   | Nogging n/a                      |  |  |  |  |  |
| Front Principal Windows                                                                                                                                                                              |       | Post Joints n/a                  |  |  |  |  |  |
| Other Windows                                                                                                                                                                                        |       | Masonry n/a                      |  |  |  |  |  |
| Doors and Surroundings                                                                                                                                                                               | n/a   | Stucco / Render-Plaster n/a      |  |  |  |  |  |
| Boundary Walls or Gates                                                                                                                                                                              | n/a   | Outbuildings n/a                 |  |  |  |  |  |
| Historical Context:<br>Shown on 1880s OS map as a Kitchen Garden Wall with fruit trees and glass houses<br>lining the northern wall . Espalier pear trees are planted on the south-facing wall. This |       |                                  |  |  |  |  |  |
| was walled kitchen garden to the Gra                                                                                                                                                                 | de II | Listed Farnborough Hill Convent. |  |  |  |  |  |
| A modern 20 <sup>th</sup> century convent building has been constructed within the garden enclosure.                                                                                                 |       |                                  |  |  |  |  |  |
|                                                                                                                                                                                                      |       |                                  |  |  |  |  |  |
|                                                                                                                                                                                                      |       |                                  |  |  |  |  |  |
|                                                                                                                                                                                                      |       |                                  |  |  |  |  |  |
| Ownership Type (please tick the appropriate box below):                                                                                                                                              |       |                                  |  |  |  |  |  |
| Private                                                                                                                                                                                              |       | Local Authority                  |  |  |  |  |  |
| Religious / Charity                                                                                                                                                                                  |       | Stat Undertakers                 |  |  |  |  |  |
| Company                                                                                                                                                                                              | +     | Crown                            |  |  |  |  |  |
| Photographs                                                                                                                                                                                          |       |                                  |  |  |  |  |  |
| Date Taken: 03/08/10                                                                                                                                                                                 |       |                                  |  |  |  |  |  |
| Any Further Comments:                                                                                                                                                                                |       |                                  |  |  |  |  |  |
| Spalling to brickwork, severe in places. General re-pointing needed. Walls remain plumb.                                                                                                             |       |                                  |  |  |  |  |  |
| Surveyor: SH                                                                                                                                                                                         |       | Date: 04/08/10                   |  |  |  |  |  |

**Garden Wall (south entrance)** Ship Lane, Farnborough

Garden wall (S elevation) Ship Lane, Farnborough

| PHOTOGRAPHIC<br>LOG - LL5112 | Client | RUSHMOOR BOROUGH<br>COUNCIL | Title  | LOCAL LIST<br>PHOTOGRAPHIC LOG |
|------------------------------|--------|-----------------------------|--------|--------------------------------|
|                              | Date   | 03/08/10                    | Signed | SBHale                         |

Garden wall (S elevation) Ship Lane, Farnborough

Garden wall (view to W wall) Ship Lane, Farnborough

| PHOTOGRAPHIC<br>LOG - LL5112 | Client | RUSHMOOR BOROUGH<br>COUNCIL | Title  | LOCAL LIST<br>PHOTOGRAPHIC LOG |
|------------------------------|--------|-----------------------------|--------|--------------------------------|
|                              | Date   | 03/08/10                    | Signed | SBHILE                         |
|                              |        |                             |        |                                |