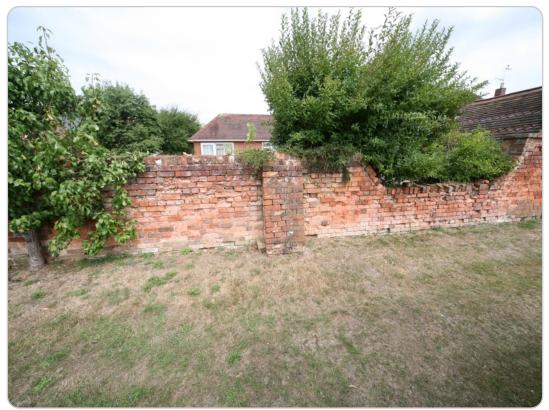

Garden wall (S elevation) Ship Lane, Farnborough

Garden wall (view to W wall) Ship Lane, Farnborough

| PHOTOGRAPHIC<br>LOG - LL5112 | Client | RUSHMOOR BOROUGH<br>COUNCIL | Title  | LOCAL LIST<br>PHOTOGRAPHIC LOG |
|------------------------------|--------|-----------------------------|--------|--------------------------------|
|                              | Date   | 03/08/10                    | Signed | SBHILE                         |
|                              |        |                             |        |                                |