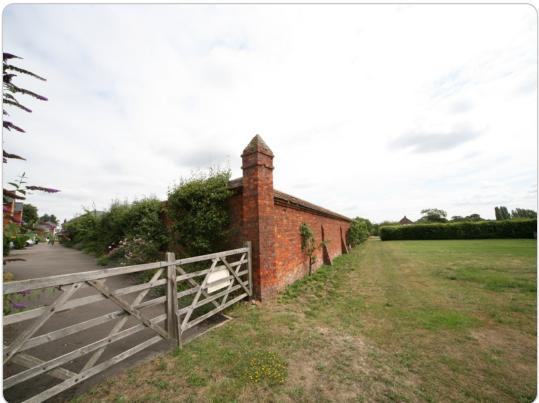

## Garden wall (S elevation) Ship Lane, Farnborough

Garden wall (SW corner) Ship Lane, Farnborough

| PHOTOGRAPHIC | Client | RUSHMOOR BOROUGH<br>COUNCIL | Title  | LOCAL LIST<br>PHOTOGRAPHIC LOG |
|--------------|--------|-----------------------------|--------|--------------------------------|
| LOG - LL5112 | Date   | 03/08/10                    | Signed | SBHILE                         |

Garden wall (SE corner) Ship Lane, Farnborough

Garden wall (E entrance) Ship Lane, Farnborough