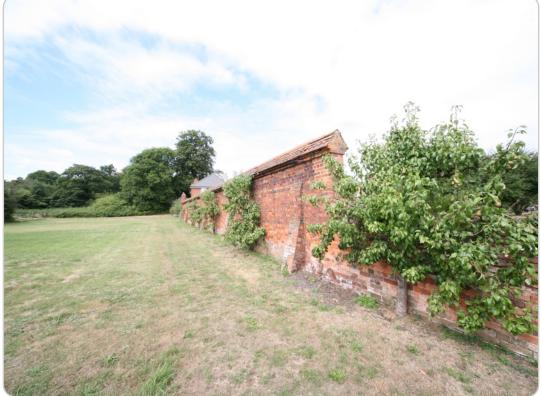

## Garden wall (S elevation) Ship Lane, Farnborough

Garden wall (SW corner) Ship Lane, Farnborough

| PHOTOGRAPHIC | Client | RUSHMOOR BOROUGH<br>COUNCIL | Title  | LOCAL LIST<br>PHOTOGRAPHIC LOG |
|--------------|--------|-----------------------------|--------|--------------------------------|
| LOG - LL5112 | Date   | 03/08/10                    | Signed | SBHILE                         |