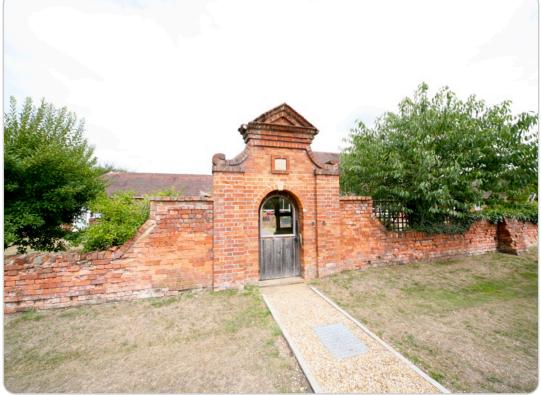

**Garden Wall (south entrance)** Ship Lane, Farnborough

Garden wall (S elevation) Ship Lane, Farnborough

| PHOTOGRAPHIC<br>LOG - LL5112 | Client | RUSHMOOR BOROUGH<br>COUNCIL | Title  | LOCAL LIST<br>PHOTOGRAPHIC LOG |
|------------------------------|--------|-----------------------------|--------|--------------------------------|
|                              | Date   | 03/08/10                    | Signed | SBHale                         |