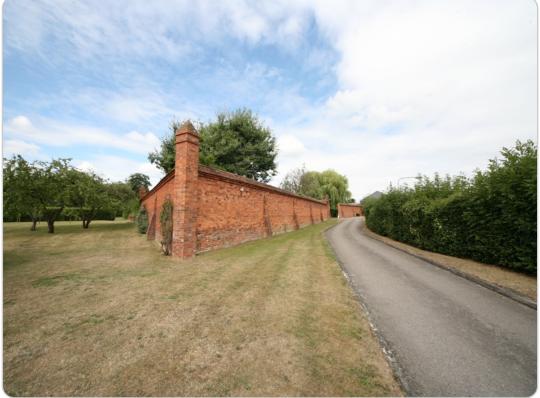

## Garden wall (S elevation) Ship Lane, Farnborough

Garden wall (SW corner) Ship Lane, Farnborough

| PHOTOGRAPHIC | Client | RUSHMOOR BOROUGH<br>COUNCIL | Title  | LOCAL LIST<br>PHOTOGRAPHIC LOG |
|--------------|--------|-----------------------------|--------|--------------------------------|
| LOG - LL5112 | Date   | 03/08/10                    | Signed | SBHILE                         |

Garden wall (SE corner) Ship Lane, Farnborough

Garden wall (E entrance) Ship Lane, Farnborough