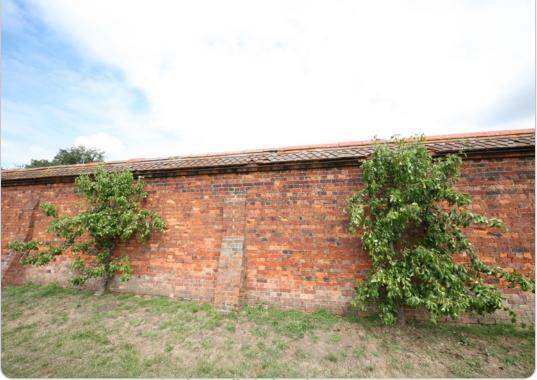

**Garden Wall (south entrance)** Ship Lane, Farnborough

Garden wall (S elevation) Ship Lane, Farnborough

| PHOTOGRAPHIC<br>LOG - LL5112 | Client | RUSHMOOR BOROUGH<br>COUNCIL | Title  | LOCAL LIST<br>PHOTOGRAPHIC LOG |
|------------------------------|--------|-----------------------------|--------|--------------------------------|
|                              | Date   | 03/08/10                    | Signed | SBHale                         |

Garden wall (S elevation) Ship Lane, Farnborough

Garden wall (view to W wall) Ship Lane, Farnborough

| PHOTOGRAPHIC<br>LOG - LL5112 | Client | RUSHMOOR BOROUGH<br>COUNCIL | Title  | LOCAL LIST<br>PHOTOGRAPHIC LOG |
|------------------------------|--------|-----------------------------|--------|--------------------------------|
|                              | Date   | 03/08/10                    | Signed | SBHILE                         |
|                              |        |                             |        |                                |