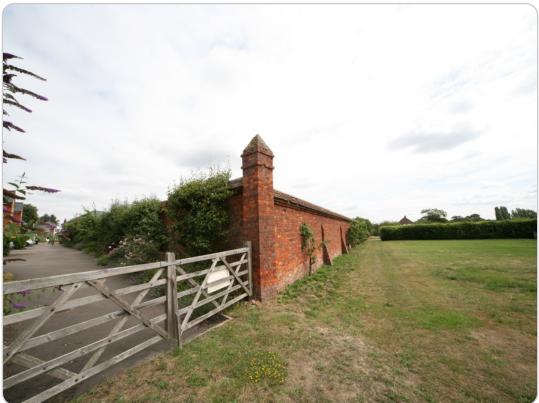

Garden wall (S elevation) Ship Lane, Farnborough

Garden wall (view to W wall) Ship Lane, Farnborough

| PHOTOGRAPHIC<br>LOG - LL5112 | Client | RUSHMOOR BOROUGH<br>COUNCIL | Title  | LOCAL LIST<br>PHOTOGRAPHIC LOG |
|------------------------------|--------|-----------------------------|--------|--------------------------------|
|                              | Date   | 03/08/10                    | Signed | SBHILE                         |
|                              |        |                             |        |                                |

## Garden wall (S elevation) Ship Lane, Farnborough

Garden wall (SW corner) Ship Lane, Farnborough

| PHOTOGRAPHIC | Client | RUSHMOOR BOROUGH<br>COUNCIL | Title  | LOCAL LIST<br>PHOTOGRAPHIC LOG |
|--------------|--------|-----------------------------|--------|--------------------------------|
| LOG - LL5112 | Date   | 03/08/10                    | Signed | SBHILE                         |