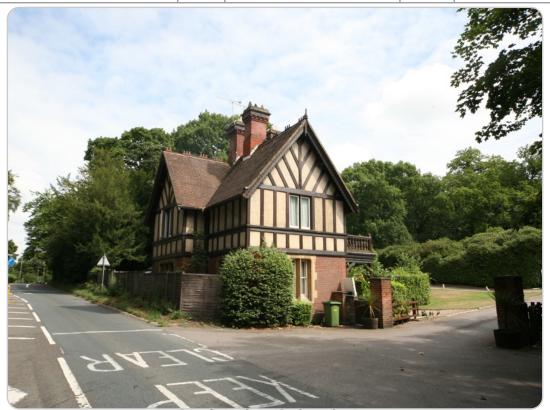

| Heritage Asset Survey                                                                                                                                                                                                                                                                                                                                                                                                                                                                                                                                                                                                                                                       |                |   |                                    |           |   |  |  |
|-----------------------------------------------------------------------------------------------------------------------------------------------------------------------------------------------------------------------------------------------------------------------------------------------------------------------------------------------------------------------------------------------------------------------------------------------------------------------------------------------------------------------------------------------------------------------------------------------------------------------------------------------------------------------------|----------------|---|------------------------------------|-----------|---|--|--|
| Building Name:                                                                                                                                                                                                                                                                                                                                                                                                                                                                                                                                                                                                                                                              |                |   | Building Reference Number:         |           |   |  |  |
| South Lodge                                                                                                                                                                                                                                                                                                                                                                                                                                                                                                                                                                                                                                                                 |                |   | LL5113                             |           |   |  |  |
| Building Address:                                                                                                                                                                                                                                                                                                                                                                                                                                                                                                                                                                                                                                                           |                |   | Listing Grade:                     |           |   |  |  |
| 314 Farnborough Road                                                                                                                                                                                                                                                                                                                                                                                                                                                                                                                                                                                                                                                        |                |   |                                    |           |   |  |  |
| Farnborough                                                                                                                                                                                                                                                                                                                                                                                                                                                                                                                                                                                                                                                                 |                |   |                                    |           |   |  |  |
| Hampshire                                                                                                                                                                                                                                                                                                                                                                                                                                                                                                                                                                                                                                                                   |                |   |                                    | L         |   |  |  |
| GU14 8AS                                                                                                                                                                                                                                                                                                                                                                                                                                                                                                                                                                                                                                                                    |                |   |                                    |           |   |  |  |
| 3014 0/10                                                                                                                                                                                                                                                                                                                                                                                                                                                                                                                                                                                                                                                                   |                |   | II* Locally                        | / Listed  |   |  |  |
| Listing Criteria Met B                                                                                                                                                                                                                                                                                                                                                                                                                                                                                                                                                                                                                                                      |                |   |                                    |           |   |  |  |
| (see Box B of the                                                                                                                                                                                                                                                                                                                                                                                                                                                                                                                                                                                                                                                           |                |   |                                    |           |   |  |  |
| SPD)                                                                                                                                                                                                                                                                                                                                                                                                                                                                                                                                                                                                                                                                        |                |   |                                    |           |   |  |  |
| ,                                                                                                                                                                                                                                                                                                                                                                                                                                                                                                                                                                                                                                                                           | 00th 14 1 0040 |   | O                                  | Maria N   |   |  |  |
| Date Locally Listed:                                                                                                                                                                                                                                                                                                                                                                                                                                                                                                                                                                                                                                                        |                | \ | Conservation Area: plan. Red brick | Yes: + No |   |  |  |
| timber-framing and render with plain clay tile roof. Two- storey. Ground floor in red brick in Flemish bond, first floor mock-timber framed with rendered infill panels. Timber vertical sliding sashes in ashlar surrounds, first floor single light casements. East elevation ground floor timber verandah with timber balcony above. Large Bow window projecting gable range also with timber balcony above - this is probably a later addition. Gabled roof with clay tiles and fish-scale pattern bands. Three large unusually grouped red brick stacks all to the ridge.  Decorative bargeboards.  Condition Survey: 1-5  1 Very Bad 2 Poor 3 Fair 4 Good 5 Excellent |                |   |                                    |           |   |  |  |
| Roof                                                                                                                                                                                                                                                                                                                                                                                                                                                                                                                                                                                                                                                                        |                | 4 | Walls                              |           | 4 |  |  |
| Weather Penetration                                                                                                                                                                                                                                                                                                                                                                                                                                                                                                                                                                                                                                                         |                | 4 | Stability                          | 5         |   |  |  |
| Spread                                                                                                                                                                                                                                                                                                                                                                                                                                                                                                                                                                                                                                                                      |                | 4 | Plumb                              | 5         |   |  |  |
| Sag                                                                                                                                                                                                                                                                                                                                                                                                                                                                                                                                                                                                                                                                         |                |   | Local Building Crackin             | 4         |   |  |  |
| Covering                                                                                                                                                                                                                                                                                                                                                                                                                                                                                                                                                                                                                                                                    |                |   | Pointing                           |           |   |  |  |
| Abutments                                                                                                                                                                                                                                                                                                                                                                                                                                                                                                                                                                                                                                                                   |                |   | Roofspread                         |           |   |  |  |
| Weathering Detail (Valleys etc.)                                                                                                                                                                                                                                                                                                                                                                                                                                                                                                                                                                                                                                            |                |   | Spalling                           |           |   |  |  |
| Flashing                                                                                                                                                                                                                                                                                                                                                                                                                                                                                                                                                                                                                                                                    |                | 4 | EV. Rising Damp                    |           |   |  |  |
| Rain Water Goods                                                                                                                                                                                                                                                                                                                                                                                                                                                                                                                                                                                                                                                            |                |   | Settlement 5                       |           |   |  |  |

| Chimneys                                                                                                                                                                                                                                                             |     | Lintels                 | 4   |  |  |
|----------------------------------------------------------------------------------------------------------------------------------------------------------------------------------------------------------------------------------------------------------------------|-----|-------------------------|-----|--|--|
| Other Features                                                                                                                                                                                                                                                       |     | Timber Frame            | 4   |  |  |
| Windows / Doors                                                                                                                                                                                                                                                      | 4   | Nogging                 | n/a |  |  |
| Front Principal Windows                                                                                                                                                                                                                                              |     | Post Joints             | n/a |  |  |
| Other Windows                                                                                                                                                                                                                                                        | 4   | Masonry                 | n/a |  |  |
| Doors and Surroundings                                                                                                                                                                                                                                               | 4   | Stucco / Render-Plaster | 4   |  |  |
| Boundary Walls or Gates                                                                                                                                                                                                                                              | 3/4 | Outbuildings            | n/a |  |  |
| Historical Context: South Lodge to Farnborough Hill Convent. Built as a secondary entrance lodge some years after the original North Lodge.  This building is included on the List of Buildings of Local Significance due to its high historic and aesthetic values. |     |                         |     |  |  |
|                                                                                                                                                                                                                                                                      |     |                         |     |  |  |
| Ownership Type (please tick the appropriate box below):                                                                                                                                                                                                              |     |                         |     |  |  |

South Lodge (S elevation)
Farnborough Road, Farnborough

South Lodge (E elevation)
Farnborough Road, Farnborough