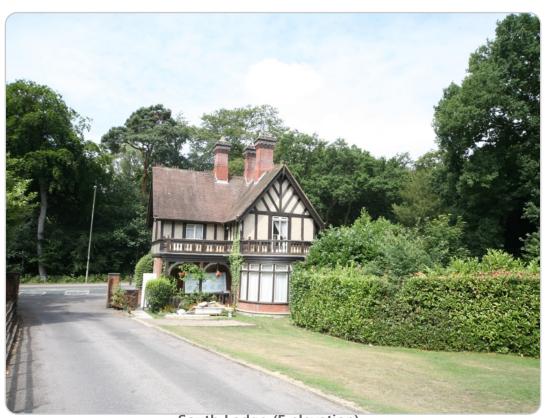

| Heritage Asset Survey                                                                                                                                                                                                                                                                                                                                                                                                                                                                                                                                                                                                                                                       |                |   |                                    |           |   |  |  |
|-----------------------------------------------------------------------------------------------------------------------------------------------------------------------------------------------------------------------------------------------------------------------------------------------------------------------------------------------------------------------------------------------------------------------------------------------------------------------------------------------------------------------------------------------------------------------------------------------------------------------------------------------------------------------------|----------------|---|------------------------------------|-----------|---|--|--|
| Building Name:                                                                                                                                                                                                                                                                                                                                                                                                                                                                                                                                                                                                                                                              |                |   | Building Reference Number:         |           |   |  |  |
| South Lodge                                                                                                                                                                                                                                                                                                                                                                                                                                                                                                                                                                                                                                                                 |                |   | LL5113                             |           |   |  |  |
| Building Address:                                                                                                                                                                                                                                                                                                                                                                                                                                                                                                                                                                                                                                                           |                |   | Listing Grade:                     |           |   |  |  |
| 314 Farnborough Road                                                                                                                                                                                                                                                                                                                                                                                                                                                                                                                                                                                                                                                        |                |   |                                    |           |   |  |  |
| Farnborough                                                                                                                                                                                                                                                                                                                                                                                                                                                                                                                                                                                                                                                                 |                |   |                                    |           |   |  |  |
| Hampshire                                                                                                                                                                                                                                                                                                                                                                                                                                                                                                                                                                                                                                                                   |                |   |                                    | L         |   |  |  |
| GU14 8AS                                                                                                                                                                                                                                                                                                                                                                                                                                                                                                                                                                                                                                                                    |                |   |                                    |           |   |  |  |
| 3014 0/10                                                                                                                                                                                                                                                                                                                                                                                                                                                                                                                                                                                                                                                                   |                |   | II* Locally                        | / Listed  |   |  |  |
| Listing Criteria Met B                                                                                                                                                                                                                                                                                                                                                                                                                                                                                                                                                                                                                                                      |                |   |                                    |           |   |  |  |
| (see Box B of the                                                                                                                                                                                                                                                                                                                                                                                                                                                                                                                                                                                                                                                           |                |   |                                    |           |   |  |  |
| SPD)                                                                                                                                                                                                                                                                                                                                                                                                                                                                                                                                                                                                                                                                        |                |   |                                    |           |   |  |  |
| ,                                                                                                                                                                                                                                                                                                                                                                                                                                                                                                                                                                                                                                                                           | 00th 14 1 0040 |   | O                                  | Maria N   |   |  |  |
| Date Locally Listed:                                                                                                                                                                                                                                                                                                                                                                                                                                                                                                                                                                                                                                                        |                | \ | Conservation Area: plan. Red brick | Yes: + No |   |  |  |
| timber-framing and render with plain clay tile roof. Two- storey. Ground floor in red brick in Flemish bond, first floor mock-timber framed with rendered infill panels. Timber vertical sliding sashes in ashlar surrounds, first floor single light casements. East elevation ground floor timber verandah with timber balcony above. Large Bow window projecting gable range also with timber balcony above - this is probably a later addition. Gabled roof with clay tiles and fish-scale pattern bands. Three large unusually grouped red brick stacks all to the ridge.  Decorative bargeboards.  Condition Survey: 1-5  1 Very Bad 2 Poor 3 Fair 4 Good 5 Excellent |                |   |                                    |           |   |  |  |
| Roof                                                                                                                                                                                                                                                                                                                                                                                                                                                                                                                                                                                                                                                                        |                | 4 | Walls                              |           | 4 |  |  |
| Weather Penetration                                                                                                                                                                                                                                                                                                                                                                                                                                                                                                                                                                                                                                                         |                | 4 | Stability                          | 5         |   |  |  |
| Spread                                                                                                                                                                                                                                                                                                                                                                                                                                                                                                                                                                                                                                                                      |                | 4 | Plumb                              | 5         |   |  |  |
| Sag                                                                                                                                                                                                                                                                                                                                                                                                                                                                                                                                                                                                                                                                         |                |   | Local Building Crackin             | 4         |   |  |  |
| Covering                                                                                                                                                                                                                                                                                                                                                                                                                                                                                                                                                                                                                                                                    |                |   | Pointing                           |           |   |  |  |
| Abutments                                                                                                                                                                                                                                                                                                                                                                                                                                                                                                                                                                                                                                                                   |                |   | Roofspread                         |           |   |  |  |
| Weathering Detail (Valleys etc.)                                                                                                                                                                                                                                                                                                                                                                                                                                                                                                                                                                                                                                            |                |   | Spalling                           |           |   |  |  |
| Flashing                                                                                                                                                                                                                                                                                                                                                                                                                                                                                                                                                                                                                                                                    |                | 4 | EV. Rising Damp                    |           |   |  |  |
| Rain Water Goods                                                                                                                                                                                                                                                                                                                                                                                                                                                                                                                                                                                                                                                            |                |   | Settlement 5                       |           |   |  |  |

| Chimneys                                                                                                                                                                                                                                                             |     | Lintels                 | 4   |  |  |
|----------------------------------------------------------------------------------------------------------------------------------------------------------------------------------------------------------------------------------------------------------------------|-----|-------------------------|-----|--|--|
| Other Features                                                                                                                                                                                                                                                       |     | Timber Frame            | 4   |  |  |
| Windows / Doors                                                                                                                                                                                                                                                      | 4   | Nogging                 | n/a |  |  |
| Front Principal Windows                                                                                                                                                                                                                                              |     | Post Joints             | n/a |  |  |
| Other Windows                                                                                                                                                                                                                                                        | 4   | Masonry                 | n/a |  |  |
| Doors and Surroundings                                                                                                                                                                                                                                               | 4   | Stucco / Render-Plaster | 4   |  |  |
| Boundary Walls or Gates                                                                                                                                                                                                                                              | 3/4 | Outbuildings            | n/a |  |  |
| Historical Context: South Lodge to Farnborough Hill Convent. Built as a secondary entrance lodge some years after the original North Lodge.  This building is included on the List of Buildings of Local Significance due to its high historic and aesthetic values. |     |                         |     |  |  |
|                                                                                                                                                                                                                                                                      |     |                         |     |  |  |
| Ownership Type (please tick the appropriate box below):                                                                                                                                                                                                              |     |                         |     |  |  |

South Lodge (S elevation)
Farnborough Road, Farnborough

South Lodge (E elevation)
Farnborough Road, Farnborough