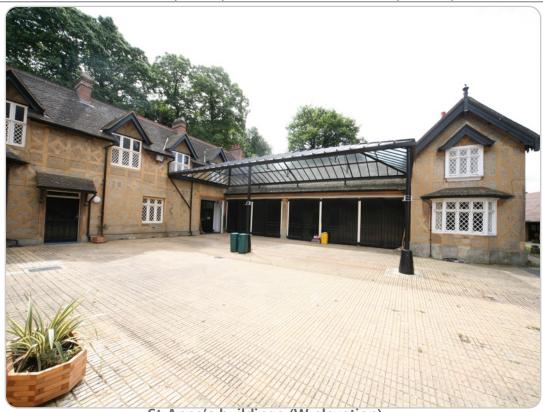

St Anne's buildings (W elevation)
Farnborough Road, Farnborough

St Anne's buildings, 1880s coach house (E elevation) Farnborough Road, Farnborough