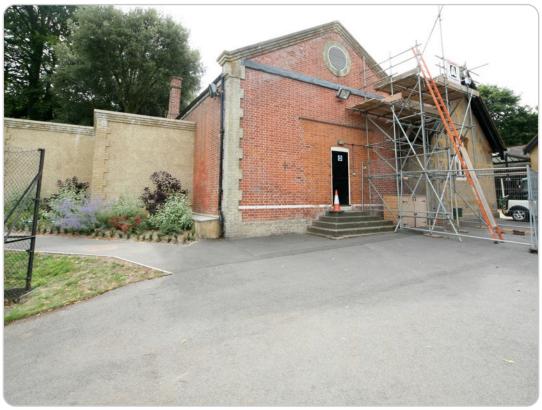

St Anne's buildings (W elevation)
Farnborough Road, Farnborough

St Anne's buildings, 1880s coach house (E elevation) Farnborough Road, Farnborough