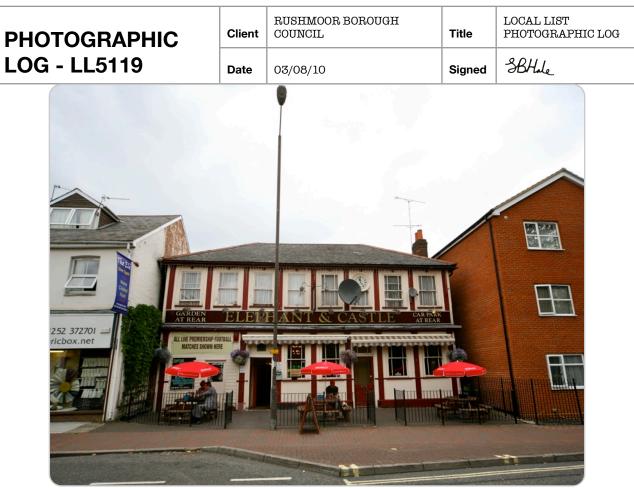

| Heritage Asset Survey                                                                                        |                                                                                                   |          |                             |       |  |  |  |
|--------------------------------------------------------------------------------------------------------------|---------------------------------------------------------------------------------------------------|----------|-----------------------------|-------|--|--|--|
| Building Name:                                                                                               |                                                                                                   |          | Building Reference Number:  |       |  |  |  |
| The Castle Inn                                                                                               |                                                                                                   |          | LL5119                      |       |  |  |  |
| Building Address:                                                                                            |                                                                                                   |          | Listing Grade:              |       |  |  |  |
| 107 Lynchford Road                                                                                           |                                                                                                   |          | 5                           |       |  |  |  |
| Farnborough                                                                                                  |                                                                                                   |          |                             | 7     |  |  |  |
| Hampshire                                                                                                    |                                                                                                   |          |                             |       |  |  |  |
| GU14 6ET                                                                                                     |                                                                                                   |          |                             |       |  |  |  |
| G014 0E1                                                                                                     |                                                                                                   |          | II* Locally Listed          | ٦     |  |  |  |
| Listian Oritaria Mat. D. H. L. H.                                                                            |                                                                                                   |          |                             |       |  |  |  |
| Listing Criteria Met                                                                                         | B, H, I, J, K                                                                                     |          |                             | _     |  |  |  |
| (see Box B of the                                                                                            |                                                                                                   |          |                             |       |  |  |  |
| SPD)                                                                                                         |                                                                                                   |          |                             |       |  |  |  |
| Date Locally Listed:                                                                                         |                                                                                                   |          | Conservation Area: Yes: No: | +     |  |  |  |
| Public House.                                                                                                | 19 <sup>th</sup> century                                                                          | . 2      | -storey, 8 window range.    |       |  |  |  |
|                                                                                                              |                                                                                                   |          |                             | d     |  |  |  |
| Rendered with hipped slate roof and brick stack. Ground floor public house frontage with plinth, red painted |                                                                                                   |          |                             |       |  |  |  |
| -                                                                                                            |                                                                                                   | -        |                             | ~ + ~ |  |  |  |
| -                                                                                                            |                                                                                                   |          | ways (one to lounge and on  |       |  |  |  |
| the bar) with                                                                                                | glazed and g                                                                                      | pane     | el doors. Windows 3-over-3  |       |  |  |  |
| pane vertical sliding sashes. Timber clad west bay. First                                                    |                                                                                                   |          |                             |       |  |  |  |
| storey 3-over-                                                                                               | storey 3-over-3 sashes divided by pilasters. 3 <sup>rd</sup> sash from                            |          |                             |       |  |  |  |
| right with clock in top light. Rear north elevation                                                          |                                                                                                   |          |                             |       |  |  |  |
| -                                                                                                            | -                                                                                                 | -        |                             | rov   |  |  |  |
|                                                                                                              | weatherboarded with multi-paned sashes. Two single-storey ranges to rear. Interior not inspected. |          |                             |       |  |  |  |
| ranges to rear                                                                                               | . Interior i                                                                                      | not      | inspected.                  |       |  |  |  |
|                                                                                                              |                                                                                                   |          |                             |       |  |  |  |
|                                                                                                              |                                                                                                   |          |                             |       |  |  |  |
|                                                                                                              |                                                                                                   |          |                             |       |  |  |  |
| Condition Survey: 1 -                                                                                        | 5                                                                                                 |          |                             |       |  |  |  |
|                                                                                                              | $\sim$                                                                                            |          | $\frown$ $\frown$           |       |  |  |  |
| (1) Very Bad                                                                                                 | 2) Poor (3)                                                                                       | Fair     | (4) Good (5) Excellent      |       |  |  |  |
|                                                                                                              | $\mathcal{I}$                                                                                     |          | $\bigcirc$ $\bigcirc$       |       |  |  |  |
| Roof                                                                                                         |                                                                                                   | 4        | Walls                       | 4     |  |  |  |
|                                                                                                              |                                                                                                   | 1.       |                             |       |  |  |  |
| Weather Penetration                                                                                          |                                                                                                   | 4        | Stability                   | 5     |  |  |  |
|                                                                                                              |                                                                                                   | +        | Otability                   | 5     |  |  |  |
| Carood                                                                                                       |                                                                                                   | 4        | Dlumh                       |       |  |  |  |
| Spread                                                                                                       |                                                                                                   | 4        | Plumb                       | 5     |  |  |  |
|                                                                                                              |                                                                                                   |          |                             |       |  |  |  |
| Sag                                                                                                          |                                                                                                   | 4        | Local Building Cracking     | 4     |  |  |  |
|                                                                                                              |                                                                                                   |          |                             |       |  |  |  |
| Covering                                                                                                     |                                                                                                   | 4        | Pointing                    | 4     |  |  |  |
|                                                                                                              |                                                                                                   |          |                             |       |  |  |  |
| Abutments                                                                                                    |                                                                                                   | 3        | Roofspread                  | 4     |  |  |  |
|                                                                                                              |                                                                                                   |          |                             |       |  |  |  |
| Weathering Detail (Valleys etc.)                                                                             |                                                                                                   | 4        | Spalling                    | 4     |  |  |  |
|                                                                                                              |                                                                                                   | +        |                             | 4     |  |  |  |
| Floohing                                                                                                     |                                                                                                   | 4        | EV/ Diving Domp             |       |  |  |  |
| Flashing                                                                                                     |                                                                                                   | 4        | EV. Rising Damp             | 4     |  |  |  |
|                                                                                                              |                                                                                                   | <u> </u> |                             | _     |  |  |  |
| Rain Water Goods                                                                                             |                                                                                                   | 4        | Settlement                  | 5     |  |  |  |

The Castle Inn (S elevation) 107 Lynchford Road, Farnborough

The Castle Inn (N elevation) 107 Lynchford Road, Farnborough