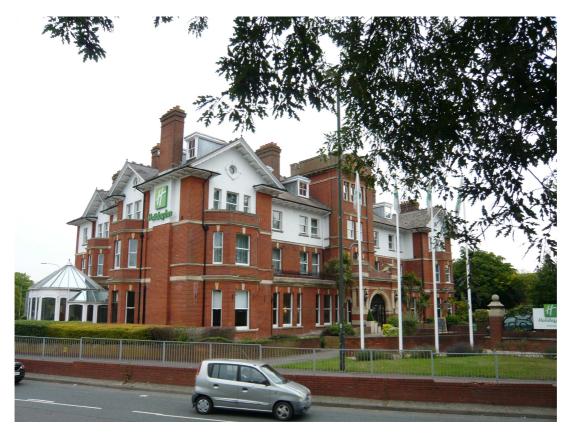

Holiday Inn, Lynchford Road, Farnborough – south elevation

Holiday Inn, Lynchford Road, Farnborough – south and west elevations

| PHOTOGRAPHIC | Client | RUSHMOOR BOROUGH<br>COUNCIL | Title  | LOCAL LIST<br>PHOTOGRAPHIC LOG |
|--------------|--------|-----------------------------|--------|--------------------------------|
|              |        |                             |        | SAMA                           |
| LOG – LL5120 | Date   | 04/08/10                    | Signed | MITAS:                         |