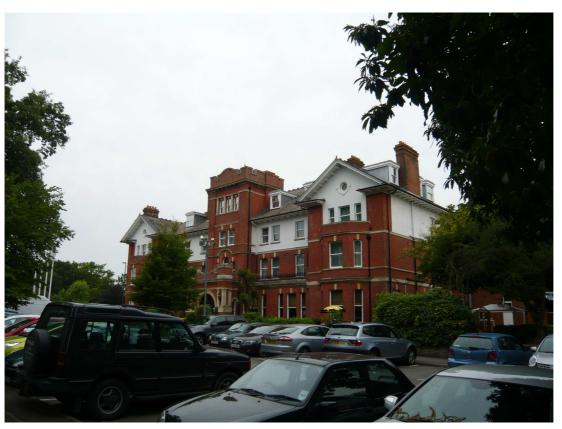

Holiday Inn, Lynchford Road, Farnborough – south elevation

Holiday Inn, Lynchford Road, Farnborough – south and west elevations

| PHOTOGRAPHIC | Client | RUSHMOOR BOROUGH<br>COUNCIL | Title  | LOCAL LIST<br>PHOTOGRAPHIC LOG |
|--------------|--------|-----------------------------|--------|--------------------------------|
|              |        |                             |        | SAMA                           |
| LOG – LL5120 | Date   | 04/08/10                    | Signed | MITAS:                         |