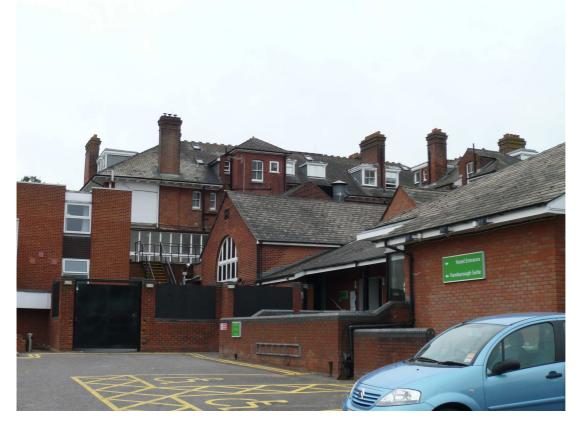

Holiday Inn, Lynchford Road, Farnborough – west elevation

Holiday Inn, Lynchford Road, Farnborough – north elevation (part)