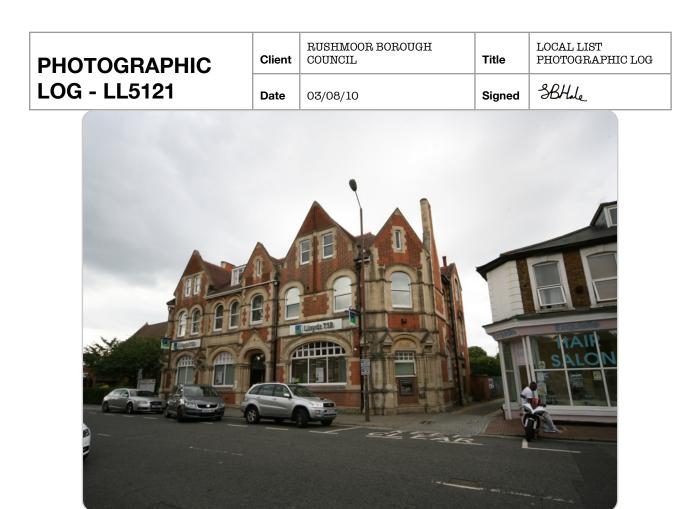

47-49 Lynchford Road, Farnborough

47-49 Lynchford Road, Farnborough

| PHOTOGRAPHIC<br>LOG - LL5121 | Client | RUSHMOOR BOROUGH<br>COUNCIL | Title  | LOCAL LIST<br>PHOTOGRAPHIC LOG |
|------------------------------|--------|-----------------------------|--------|--------------------------------|
|                              | Date   | 03/08/10                    | Signed | 3BHile                         |
|                              |        |                             |        |                                |

47-49 Lynchford Road, Farnborough