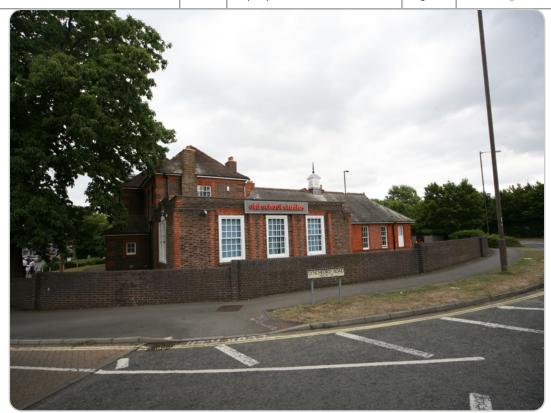

Old School Studios (W elevation) 40 Lynchford Road, Farnborough

Old School Studios (W elevation) 40 Lynchford Road, Farnborough