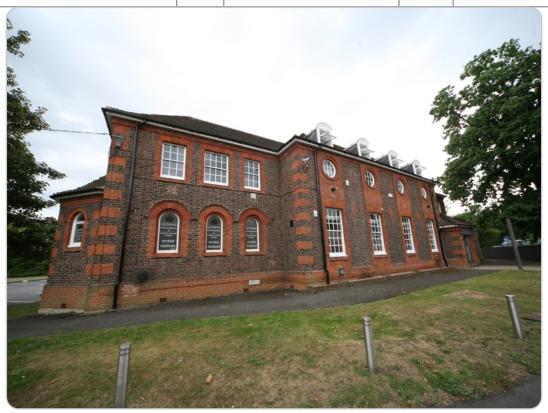

Old School Studios (NE corner) 40 Lynchford Road, Farnborough

Old School Studios (N elevation) 40 Lynchford Road, Farnborough