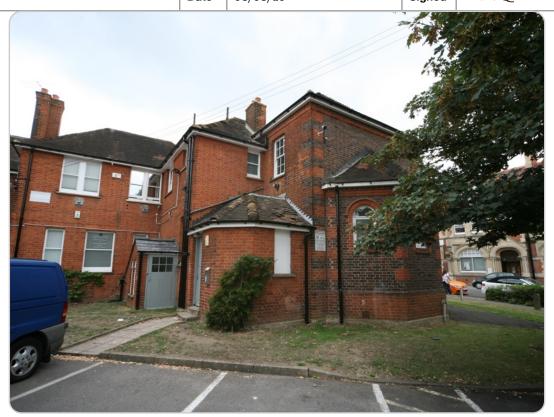

Old School Studios (W elevation) 40 Lynchford Road, Farnborough

Old School Studios (W elevation) 40 Lynchford Road, Farnborough