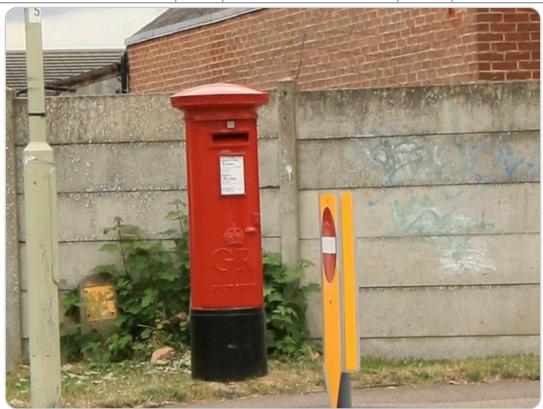

| Heritage Asset Survey                                                                                                                                                   |                 |     |                               |     |  |  |  |  |
|-------------------------------------------------------------------------------------------------------------------------------------------------------------------------|-----------------|-----|-------------------------------|-----|--|--|--|--|
| Building Name:                                                                                                                                                          |                 |     | Building Reference Number:    |     |  |  |  |  |
| George VI Posting Box                                                                                                                                                   |                 |     | LL5128                        |     |  |  |  |  |
| Building Address:                                                                                                                                                       |                 |     | Listing Grade:                |     |  |  |  |  |
| Park Road                                                                                                                                                               |                 |     |                               |     |  |  |  |  |
| Farnborough                                                                                                                                                             |                 |     | 1   11                        |     |  |  |  |  |
| Hampshire                                                                                                                                                               |                 |     | _                             |     |  |  |  |  |
| Listing Criteria Met<br>(see Box B of the<br>SPD)                                                                                                                       |                 |     | II* Locally Listed +          |     |  |  |  |  |
| Date Locally Listed:                                                                                                                                                    | 26th March 2012 |     | Conservation Area: Yes: No: + |     |  |  |  |  |
| •                                                                                                                                                                       |                 | iro | on painted red with black     |     |  |  |  |  |
| base. Cylindrical box having base, George VI cipher and crown, collection-time panels below and above horizontal letter slit, cornice, and shallow-domed dentilled cap. |                 |     |                               |     |  |  |  |  |
| Condition Survey: 1 - 5  1 Very Bad 2 Poor 3 Fair 4 Good 5 Excellent                                                                                                    |                 |     |                               |     |  |  |  |  |
| Roof                                                                                                                                                                    |                 | n/a | Walls                         | n/a |  |  |  |  |
| Weather Penetration                                                                                                                                                     |                 | 5   | Stability                     |     |  |  |  |  |
| Spread                                                                                                                                                                  |                 | 5   | Plumb                         |     |  |  |  |  |
| Sag                                                                                                                                                                     |                 | n/a | Local Building Cracking       |     |  |  |  |  |
| Covering                                                                                                                                                                |                 | 5   | Pointing                      |     |  |  |  |  |
| Abutments                                                                                                                                                               |                 | n/a | Roofspread                    |     |  |  |  |  |
| Weathering Detail (Valleys etc.)                                                                                                                                        |                 | n/a | Spalling                      |     |  |  |  |  |
| Flashing                                                                                                                                                                |                 | n/a | EV. Rising Damp               |     |  |  |  |  |
| Rain Water Goods                                                                                                                                                        |                 | n/a | Settlement                    |     |  |  |  |  |
| Chimneys                                                                                                                                                                |                 | n/a | Lintels                       |     |  |  |  |  |
| Other Features                                                                                                                                                          |                 | n/a | Timber Frame                  |     |  |  |  |  |
| Windows / Doors                                                                                                                                                         |                 | n/a | Nogging                       |     |  |  |  |  |
| Front Principal Windows                                                                                                                                                 |                 | n/a | Post Joints                   |     |  |  |  |  |

Posting Box

Park Road, Farnborough