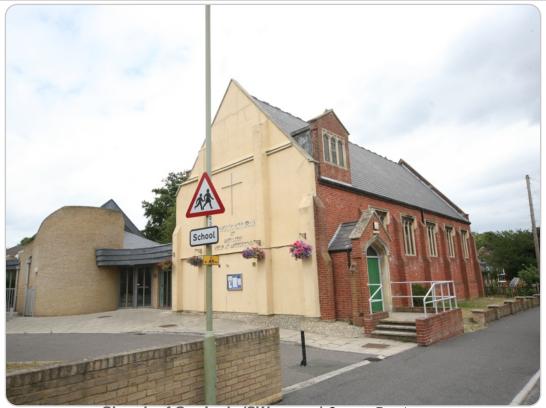

Church of Our Lady (SW corner) Queens Road, Farnborough

Church of Our Lady (NW corner) Queens Road,

Farnborough