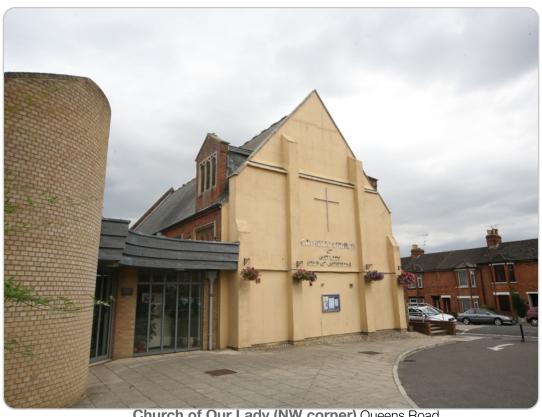

Church of Our Lady (SW corner) Queens Road, Farnborough

Church of Our Lady (NW corner) Queens Road,

Farnborough