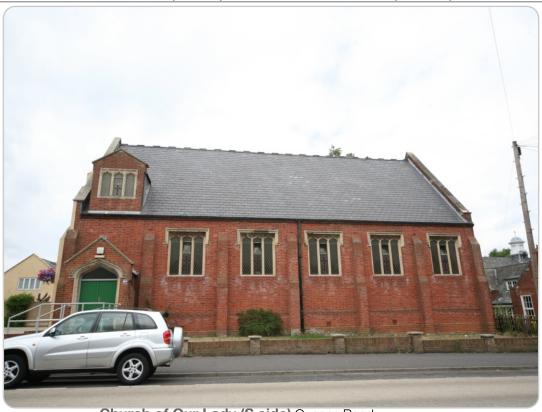

Church of Our Lady (S side) Queens Road,

Farnborough

Church of Our Lady (SE corner) Queens Road,

Farnborough