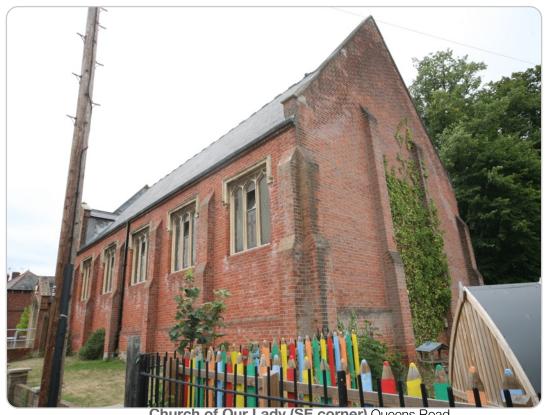

Church of Our Lady (S side) Queens Road,

Farnborough

Church of Our Lady (SE corner) Queens Road,

Farnborough