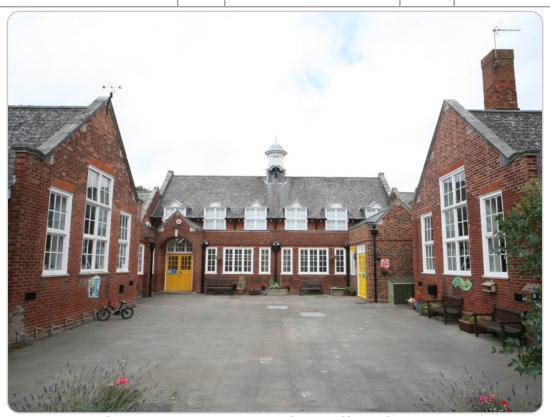

| Heritage Asset Survey                       |                 |      |                            |           |         |  |
|---------------------------------------------|-----------------|------|----------------------------|-----------|---------|--|
| Building Name:                              |                 |      | Building Reference Number: |           |         |  |
| South Farnborough Infant School             |                 |      | LL5131                     |           |         |  |
| Building Address:                           |                 |      | Listing Grade:             |           |         |  |
| Queens Road                                 |                 |      |                            |           |         |  |
| Farnborough                                 |                 |      | 1   11                     |           |         |  |
| Hampshire                                   |                 |      |                            |           |         |  |
| GU14 6JU                                    |                 |      | II* Locali                 | y Listed  | +       |  |
| Listing Criteria Met (see Box B of the SPD) | В               |      |                            |           |         |  |
| Date Locally Listed:                        | 26th March 2012 |      | Conservation Area:         | Yes:      | No: +   |  |
| School. 1912.                               | H plan with     | cen  | tral hall. Red             | brick,    | ashlar  |  |
| and natural sl                              | ate roof. Si    | ingl | e-storey range             | s. Red b  | rick in |  |
|                                             |                 | _    | of classrooms              |           |         |  |
|                                             |                 | _    | ndows, a tall              | -         |         |  |
|                                             |                 |      | maller windows             |           |         |  |
|                                             | _               |      | central group              | _         |         |  |
|                                             | _               |      | l hall with mu             |           |         |  |
|                                             |                 |      | projecting por             | -         |         |  |
|                                             |                 |      |                            |           | =       |  |
| _                                           |                 |      | h fanlight abo             |           |         |  |
|                                             |                 |      | with ashlar ke             | _         |         |  |
|                                             |                 |      | s with alterna             | _         |         |  |
|                                             | _               | _    | ted on both ro             | of slope  | S.      |  |
| Central timber                              | and lead cu     | rboT | a to ridge.                |           |         |  |
|                                             |                 |      |                            |           |         |  |
|                                             |                 |      |                            |           |         |  |
|                                             |                 |      |                            |           |         |  |
| Condition Survey: 1 - 5                     |                 |      |                            |           |         |  |
|                                             |                 |      |                            |           |         |  |
| (1) Very Bad                                | 2 ) Poor (3 )   | Fair | (4) Good (5                | Excellent |         |  |
|                                             |                 | Ι.   |                            |           |         |  |
| Roof                                        |                 | 4    | Walls                      |           | 4       |  |
| Weather Penetration                         |                 | 5    | Stability                  |           | 5       |  |
| Weather Penetration                         |                 | 3    | Stability                  |           | 3       |  |
| Spread                                      |                 | 5    | Plumb                      |           | 5       |  |
| Opicau                                      |                 | ر ا  | i lullib                   |           | 3       |  |
| Sag                                         |                 | 5    | Local Building Crackir     | ng .      | 5       |  |
| Sag                                         |                 | )    | Local Dulluling Crackli    | 19        |         |  |
| Covering                                    |                 | 4    | Pointing                   |           | 4       |  |
| Covering                                    |                 | -    |                            |           | 7       |  |
| Abutments                                   |                 | 4    | Roofspread                 |           | 5       |  |
| Abdillotto                                  |                 | '    | 1.001001000                |           |         |  |
| Weathering Detail (Valleys etc.)            |                 | 4    | Spalling                   |           | 4       |  |

South Farnborough Infant School (S side)
Queens Road, Farnborough

South Farnborough Infant School (E elevation)
Queens Road, Farnborough