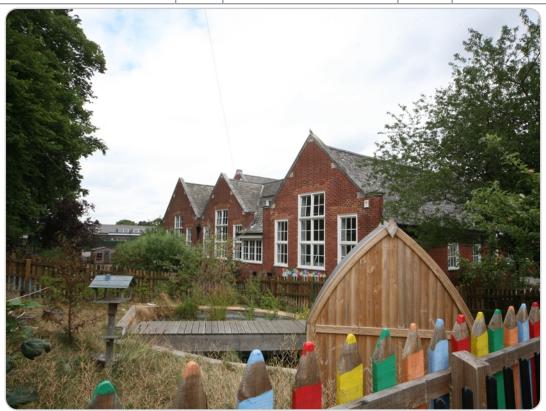

|     |                         |     |  |  |

Date: 04/08/10

Surveyor: SH

## PHOTOGRAPHIC LOG - LL5131

| Client | RUSHMOOR BOROUGH<br>COUNCIL | Title  | LOCAL LIST<br>PHOTOGRAPHIC LOG |
|--------|-----------------------------|--------|--------------------------------|
| Date   | 03/08/10                    | Signed | 3BHLe                          |



South Farnborough Infant School (S side)
Queens Road, Farnborough



South Farnborough Infant School (E elevation)
Queens Road, Farnborough

## PHOTOGRAPHIC LOG - LL5131

| Client | RUSHMOOR BOROUGH<br>COUNCIL | Title  | LOCAL LIST<br>PHOTOGRAPHIC LOG |
|--------|-----------------------------|--------|--------------------------------|
| Date   | 03/08/10                    | Signed | 3BHale                         |



South Farnborough Infant School (W elevation)
Queens Road, Farnborough