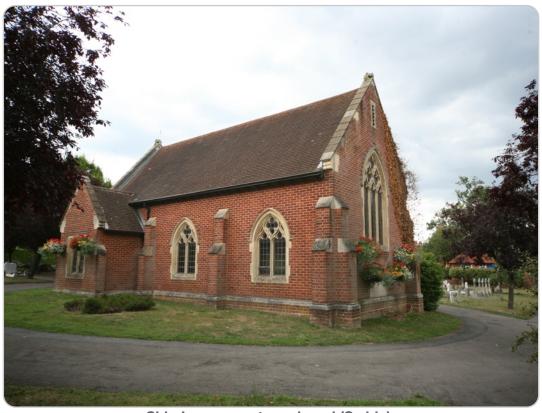

**Ship Lane cemetery chapel (SW corner)**Ship Lane, Farnborough

**Ship Lane cemetery chapel (S side)**Ship Lane, Farnborough