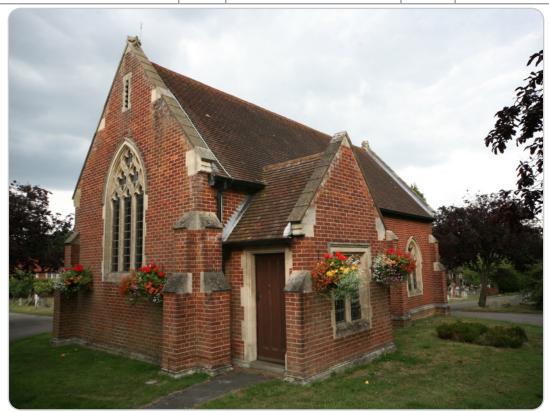

**Ship Lane cemetery chapel (SW corner)**Ship Lane, Farnborough

**Ship Lane cemetery chapel (S side)**Ship Lane, Farnborough