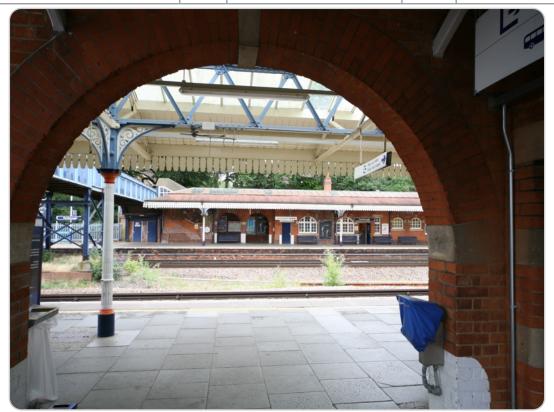

Farnborough Railway Station (view to N platform)
Union Road, Farnborough

Farnborough Railway Station (view from E) Union Road, Farnborough