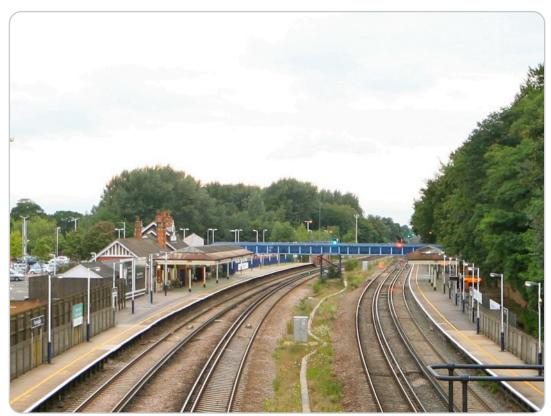

Farnborough Railway Station (view to N platform)
Union Road, Farnborough

Farnborough Railway Station (view from E) Union Road, Farnborough