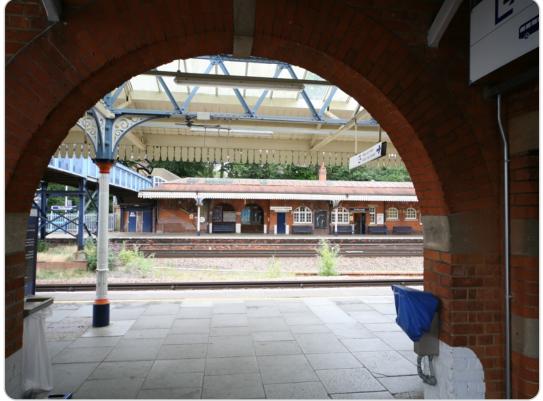

**Farnborough Railway Station (view to N platform)** Union Road, Farnborough

**Farnborough Railway Station (view from E)** Union Road, Farnborough