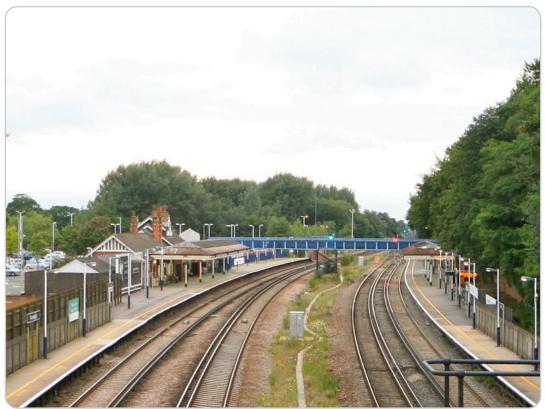

**Farnborough Railway Station (view to N platform)** Union Road, Farnborough

**Farnborough Railway Station (view from E)** Union Road, Farnborough