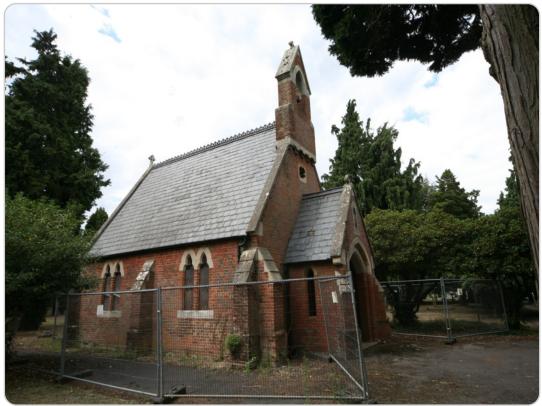

Chapel & hearse house (W elevation) Victoria Road, Farnborough

Chapel & hearse house (S elevation) Victoria Road, Farnborough

| PHOTOGRAPHIC<br>LOG - LL5144          | Client   | RUSHMOOR BOROUGH<br>COUNCIL           | Title      | LOCAL LIST<br>PHOTOGRAPHIC LOG |
|---------------------------------------|----------|---------------------------------------|------------|--------------------------------|
|                                       | Date     | 02/08/10                              | Signed     | 3BHIL                          |
|                                       |          | 1                                     | And a star |                                |
|                                       |          |                                       |            |                                |
|                                       | A.       |                                       |            |                                |
|                                       |          |                                       |            |                                |
| A A A A A A A A A A A A A A A A A A A |          | A A A A A A A A A A A A A A A A A A A |            |                                |
| Contraction of the second             |          |                                       |            |                                |
|                                       |          |                                       |            |                                |
|                                       | All Same | Anget                                 |            | 2                              |
|                                       |          |                                       |            |                                |
|                                       |          |                                       |            |                                |