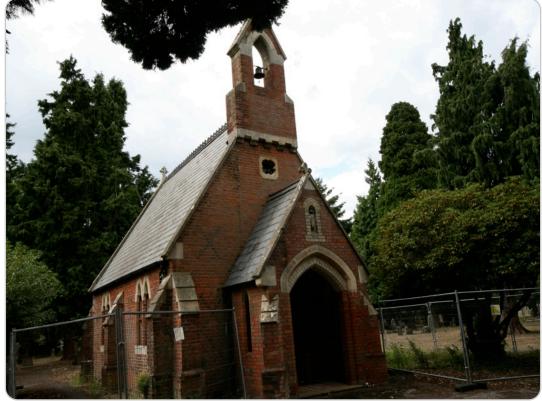

Chapel & hearse house (W elevation) Victoria Road, Farnborough

Chapel & hearse house (S elevation) Victoria Road, Farnborough

| PHOTOGRAPHIC<br>LOG - LL5144          | Client   | RUSHMOOR BOROUGH<br>COUNCIL           | Title      | LOCAL LIST<br>PHOTOGRAPHIC LOG |
|---------------------------------------|----------|---------------------------------------|------------|--------------------------------|
|                                       | Date     | 02/08/10                              | Signed     | 3BHIL                          |
|                                       |          | 1                                     | And a star |                                |
|                                       |          |                                       |            |                                |
|                                       | A.       |                                       |            |                                |
|                                       |          |                                       |            |                                |
| A A A A A A A A A A A A A A A A A A A |          | A A A A A A A A A A A A A A A A A A A |            |                                |
| Contraction of the second             |          |                                       |            |                                |
|                                       |          |                                       |            |                                |
|                                       | All Same | Anget                                 |            | 2                              |
|                                       |          |                                       |            |                                |
|                                       |          |                                       |            |                                |