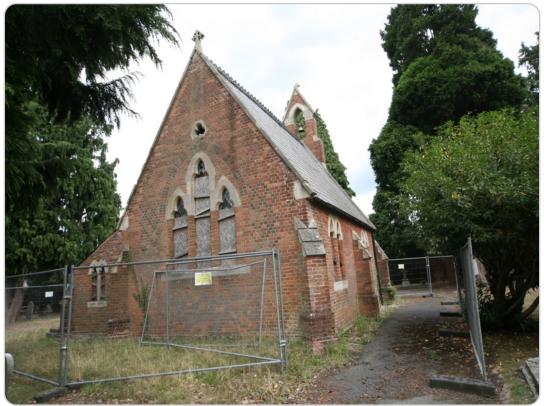

Chapel & hearse house (N elevation) Victoria Road, Farnborough

Chapel & hearse house (E elevation) Victoria Road, Farnborough