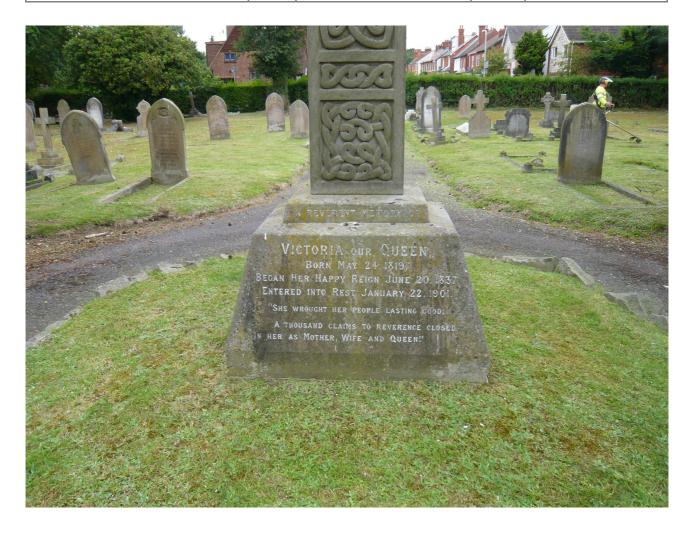

Queen Victoria Monument, Victoria Road Cemetery, Victoria Road – inscribed plinth

|              | Client | RUSHMOOR BOROUGH<br>COUNCIL | Title  | LOCAL LIST<br>PHOTOGRAPHIC LOG |
|--------------|--------|-----------------------------|--------|--------------------------------|
| PHOTOGRAPHIC |        |                             |        | MAHA                           |
| LOG - LL5145 | Date   | 04/08/10                    | Signed | /XLAHO);                       |