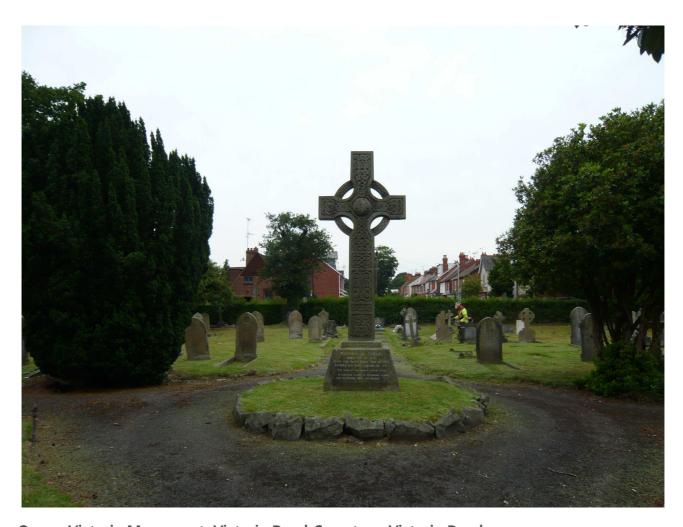

Queen Victoria Monument, Victoria Road Cemetery, Victoria Road

|              | Client | RUSHMOOR BOROUGH<br>COUNCIL | Title  | LOCAL LIST<br>PHOTOGRAPHIC LOG |
|--------------|--------|-----------------------------|--------|--------------------------------|
| PHOTOGRAPHIC |        |                             |        | MAAA                           |
| LOG - LL5145 | Date   | 04/08/10                    | Signed | /XL/VIII);                     |