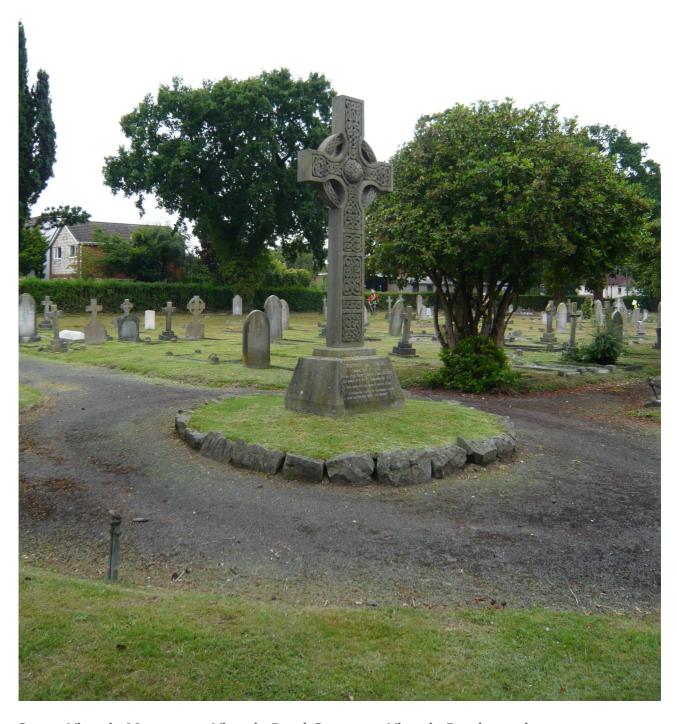

LIST<br>PHOTOGRAPHIC LOG |
|--------------|--------|-----------------------------|--------|--------------------------------|
| PHOTOGRAPHIC |        |                             |        | MAAA                           |
| LOG - LL5145 | Date   | 04/08/10                    | Signed | /XL/VIII);                     |



Queen Victoria Monument, Victoria Road Cemetery, Victoria Road – inscribed plinth

|              | Client | RUSHMOOR BOROUGH<br>COUNCIL | Title  | LOCAL LIST<br>PHOTOGRAPHIC LOG |
|--------------|--------|-----------------------------|--------|--------------------------------|
| PHOTOGRAPHIC |        |                             |        | MAHA                           |
| LOG - LL5145 | Date   | 04/08/10                    | Signed | /XLAHO);                       |



Queen Victoria Monument, Victoria Road Cemetery, Victoria Road - setting