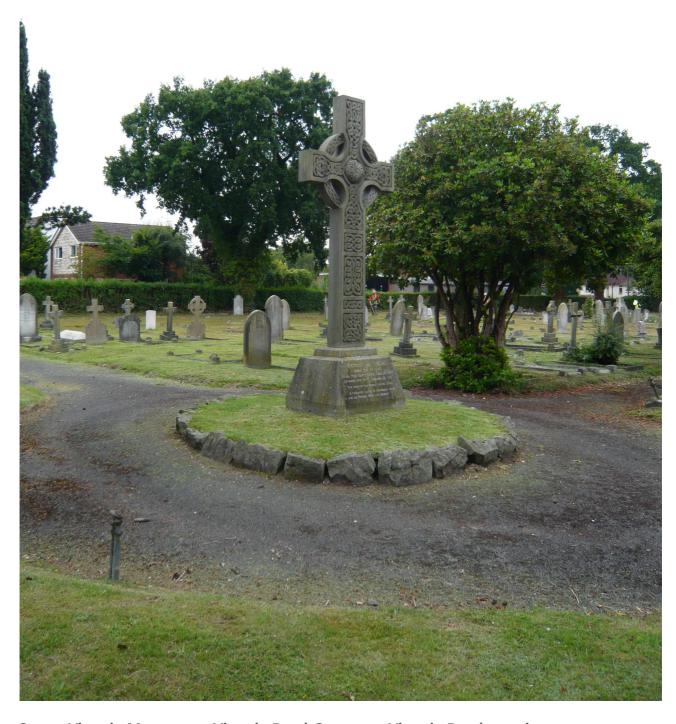

LIST<br>PHOTOGRAPHIC LOG |
|--------------|--------|-----------------------------|--------|--------------------------------|
| PHOTOGRAPHIC |        |                             |        | MAAA                           |
| LOG - LL5145 | Date   | 04/08/10                    | Signed | /XL/VIII);                     |



Queen Victoria Monument, Victoria Road Cemetery, Victoria Road – inscribed plinth

|              | Client | RUSHMOOR BOROUGH<br>COUNCIL | Title  | LOCAL LIST<br>PHOTOGRAPHIC LOG |
|--------------|--------|-----------------------------|--------|--------------------------------|
| PHOTOGRAPHIC |        |                             |        | MAHA                           |
| LOG - LL5145 | Date   | 04/08/10                    | Signed | /XLAHO);                       |



Queen Victoria Monument, Victoria Road Cemetery, Victoria Road - setting