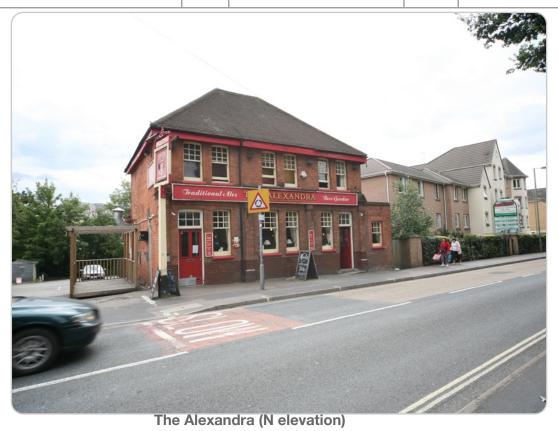

## Photographs

Date Taken: 02/08/10

74 Victoria Road, Farnborough

74 Victoria Road, Farnborough