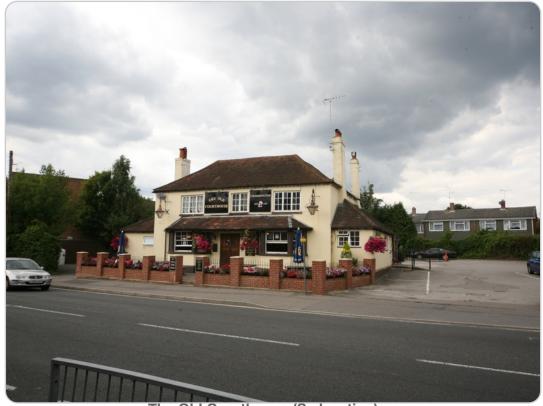

The Old Courthouse (S elevation)

80 Cove Road, Farnborough

80 Cove Road, Farnborough