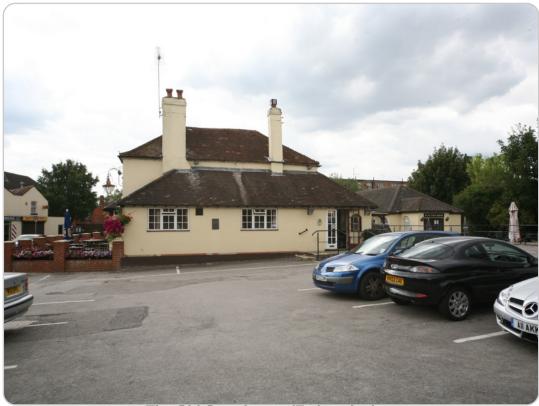

Crown |                           |             |  |

## Photographs

Date Taken: 02/08/10
Any Further Comments:

Date: 04/08/10 Surveyor: SH

## **PHOTOGRAPHIC LOG - LL5148**

| Client | RUSHMOOR BOROUGH<br>COUNCIL | Title  | LOCAL LIST<br>PHOTOGRAPHIC LOG |
|--------|-----------------------------|--------|--------------------------------|
| Date   | 02/08/10                    | Signed | 3BHLe                          |



The Old Courthouse (S elevation)

80 Cove Road, Farnborough



80 Cove Road, Farnborough

## PHOTOGRAPHIC LOG - LL5148

| Client | RUSHMOOR BOROUGH<br>COUNCIL | Title  | LOCAL LIST<br>PHOTOGRAPHIC LOG |
|--------|-----------------------------|--------|--------------------------------|
| Date   | 02/08/10                    | Signed | 3BHLe                          |



The Old Courthouse (E elevation)

80 Cove Road, Farnborough