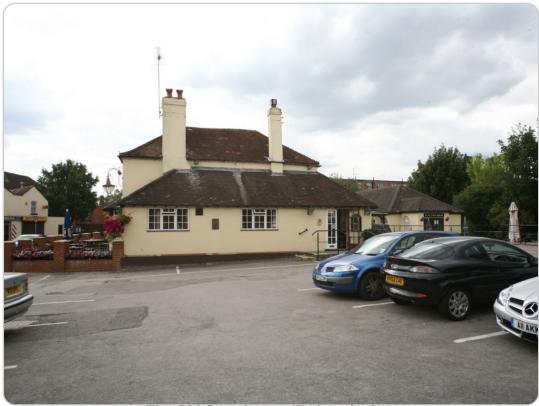

## **PHOTOGRAPHIC LOG - LL5148**

| Client | RUSHMOOR BOROUGH<br>COUNCIL | Title  | LOCAL LIST<br>PHOTOGRAPHIC LOG |
|--------|-----------------------------|--------|--------------------------------|
| Date   | 02/08/10                    | Signed | 3BHLe                          |



The Old Courthouse (S elevation)

80 Cove Road, Farnborough



80 Cove Road, Farnborough

## PHOTOGRAPHIC LOG - LL5148

| Client | RUSHMOOR BOROUGH<br>COUNCIL | Title  | LOCAL LIST<br>PHOTOGRAPHIC LOG |
|--------|-----------------------------|--------|--------------------------------|
| Date   | 02/08/10                    | Signed | 3BHLe                          |



The Old Courthouse (E elevation)

80 Cove Road, Farnborough