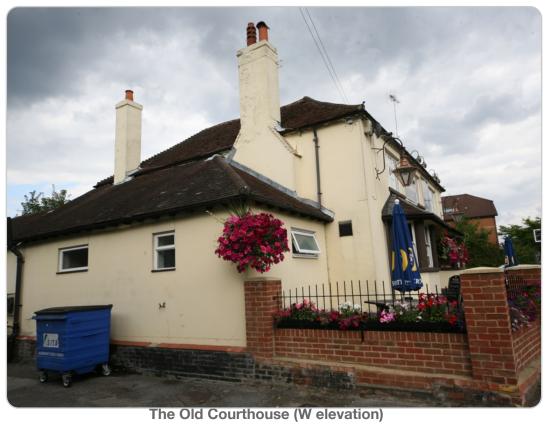

## **PHOTOGRAPHIC LOG - LL5148**

| Client | RUSHMOOR BOROUGH<br>COUNCIL | Title  | LOCAL LIST<br>PHOTOGRAPHIC LOG |
|--------|-----------------------------|--------|--------------------------------|
| Date   | 02/08/10                    | Signed | 3BHLe                          |



The Old Courthouse (S elevation)

80 Cove Road, Farnborough



80 Cove Road, Farnborough

## PHOTOGRAPHIC LOG - LL5148

| Client | RUSHMOOR BOROUGH<br>COUNCIL | Title  | LOCAL LIST<br>PHOTOGRAPHIC LOG |
|--------|-----------------------------|--------|--------------------------------|
| Date   | 02/08/10                    | Signed | 3BHLe                          |



The Old Courthouse (E elevation)

80 Cove Road, Farnborough