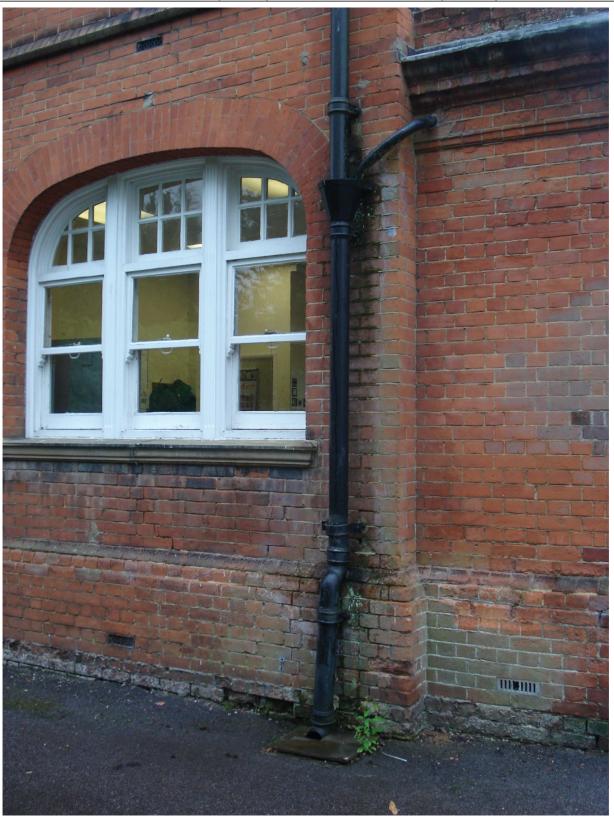

Former Post Office Headquarters, Steeles Road, Aldershot – detail (north elevation)