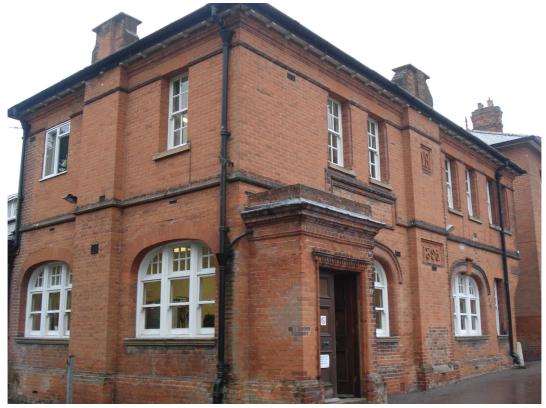

Former Post Office Headquarters, Steeles Road, Aldershot – west elevation

Former Post Office tHeadquarters, Steeles Road, Aldershot – west and north elevations

|              | Client | RUSHMOOR BOROUGH<br>COUNCIL | Title  | LOCAL LIST<br>PHOTOGRAPHIC LOG |
|--------------|--------|-----------------------------|--------|--------------------------------|
| PHOTOGRAPHIC |        |                             |        | ARALA                          |
| LOG - LL5151 | Date   | 24/09/2010                  | Signed | NILATO:                        |