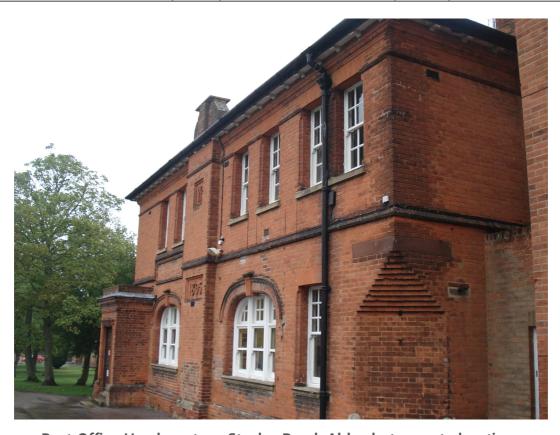

Former Post Office Headquarters, Steeles Road, Aldershot – west elevation

Former Post Office tHeadquarters, Steeles Road, Aldershot – west and north elevations

|              | Client | RUSHMOOR BOROUGH<br>COUNCIL | Title  | LOCAL LIST<br>PHOTOGRAPHIC LOG |
|--------------|--------|-----------------------------|--------|--------------------------------|
| PHOTOGRAPHIC |        |                             |        | ARALA                          |
| LOG - LL5151 | Date   | 24/09/2010                  | Signed | NILATO:                        |