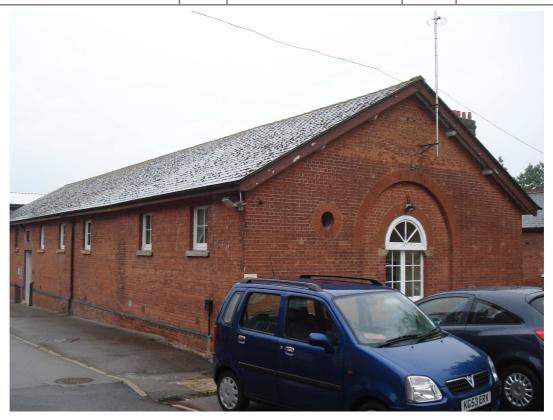

| Heritage Asset Survey                                                                                                                                                                                                                                                                                                                                                                                                                                                                                                                                                                                                                                               |            |                               |   |  |  |  |
|---------------------------------------------------------------------------------------------------------------------------------------------------------------------------------------------------------------------------------------------------------------------------------------------------------------------------------------------------------------------------------------------------------------------------------------------------------------------------------------------------------------------------------------------------------------------------------------------------------------------------------------------------------------------|------------|-------------------------------|---|--|--|--|
| Building Name:                                                                                                                                                                                                                                                                                                                                                                                                                                                                                                                                                                                                                                                      |            | Building Reference Number:    |   |  |  |  |
| Former Stables, Headquarters Fourth Division                                                                                                                                                                                                                                                                                                                                                                                                                                                                                                                                                                                                                        |            | LL5152                        |   |  |  |  |
| Building Address:                                                                                                                                                                                                                                                                                                                                                                                                                                                                                                                                                                                                                                                   |            | Listing Grade:                |   |  |  |  |
| Steeles Road                                                                                                                                                                                                                                                                                                                                                                                                                                                                                                                                                                                                                                                        |            |                               |   |  |  |  |
| Aldershot                                                                                                                                                                                                                                                                                                                                                                                                                                                                                                                                                                                                                                                           |            | I II                          |   |  |  |  |
| Hampshire                                                                                                                                                                                                                                                                                                                                                                                                                                                                                                                                                                                                                                                           |            |                               |   |  |  |  |
| Listing Criteria Met (see Box B of the SPD)                                                                                                                                                                                                                                                                                                                                                                                                                                                                                                                                                                                                                         | , I        | II* Locally Listed +          |   |  |  |  |
| Date Locally Listed: 26th I                                                                                                                                                                                                                                                                                                                                                                                                                                                                                                                                                                                                                                         | March 2012 | Conservation Area: Yes: + No: |   |  |  |  |
| bond with slate roof. Simple rectangular plan with later flat roof extensions. Main entrance in gable with double glazed doors with semi-circular fanlight above set in red brick arched opening. Large original opening bricked up and timber casement window and double doors inserted. Generally high level windows associated with former stable use, mostly replaced with modern windows but some originals. Staffordshire blue chamfered brick plinth, painted to east elevation.  Included for its relatively early date and contribution to the South East District Headquarters group.  Condition Survey: 1-5  1 Very Bad 2 Poor 3 Fair 4 Good 5 Excellent |            |                               |   |  |  |  |
| Roof                                                                                                                                                                                                                                                                                                                                                                                                                                                                                                                                                                                                                                                                | 3          | Walls                         | 4 |  |  |  |
| Weather Penetration                                                                                                                                                                                                                                                                                                                                                                                                                                                                                                                                                                                                                                                 |            | Stability                     | 4 |  |  |  |
| Spread                                                                                                                                                                                                                                                                                                                                                                                                                                                                                                                                                                                                                                                              |            | Plumb                         | 4 |  |  |  |
| Sag                                                                                                                                                                                                                                                                                                                                                                                                                                                                                                                                                                                                                                                                 |            | Local Building Cracking       | 4 |  |  |  |
| Covering                                                                                                                                                                                                                                                                                                                                                                                                                                                                                                                                                                                                                                                            |            | Pointing                      | 3 |  |  |  |
| Abutments                                                                                                                                                                                                                                                                                                                                                                                                                                                                                                                                                                                                                                                           |            | Roofspread                    | 4 |  |  |  |
| Weathering Detail (Valleys etc.)                                                                                                                                                                                                                                                                                                                                                                                                                                                                                                                                                                                                                                    |            | Spalling                      |   |  |  |  |
| Flashing 4                                                                                                                                                                                                                                                                                                                                                                                                                                                                                                                                                                                                                                                          |            | EV. Rising Damp               | 4 |  |  |  |
| Rain Water Goods 4 Se                                                                                                                                                                                                                                                                                                                                                                                                                                                                                                                                                                                                                                               |            | Settlement                    | 4 |  |  |  |
| Chimneys n                                                                                                                                                                                                                                                                                                                                                                                                                                                                                                                                                                                                                                                          |            | Lintels                       | 4 |  |  |  |
| Onlinings                                                                                                                                                                                                                                                                                                                                                                                                                                                                                                                                                                                                                                                           | n/a        |                               |   |  |  |  |

Former stables, Headquarters, Steeles Road, Aldershot – south and part west elevation

Former stables, Headquarters, Steeles Road, Aldershot – east elevation