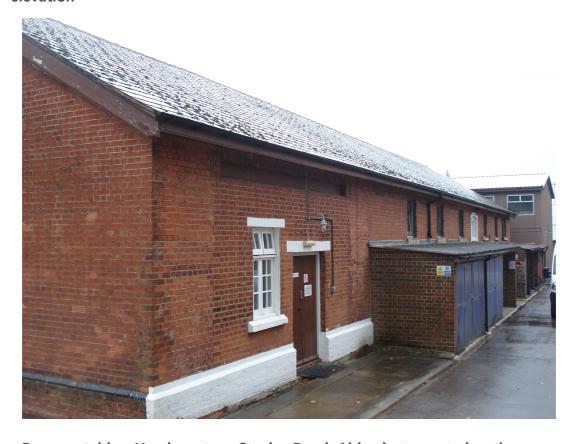

| Heritage Asset Survey                                                                                                                                                                                                                                                                                                                                                                                                                                                                                                                                                                                                                                               |            |                               |   |  |  |  |
|---------------------------------------------------------------------------------------------------------------------------------------------------------------------------------------------------------------------------------------------------------------------------------------------------------------------------------------------------------------------------------------------------------------------------------------------------------------------------------------------------------------------------------------------------------------------------------------------------------------------------------------------------------------------|------------|-------------------------------|---|--|--|--|
| Building Name:                                                                                                                                                                                                                                                                                                                                                                                                                                                                                                                                                                                                                                                      |            | Building Reference Number:    |   |  |  |  |
| Former Stables, Headquarters Fourth Division                                                                                                                                                                                                                                                                                                                                                                                                                                                                                                                                                                                                                        |            | LL5152                        |   |  |  |  |
| Building Address:                                                                                                                                                                                                                                                                                                                                                                                                                                                                                                                                                                                                                                                   |            | Listing Grade:                |   |  |  |  |
| Steeles Road                                                                                                                                                                                                                                                                                                                                                                                                                                                                                                                                                                                                                                                        |            |                               |   |  |  |  |
| Aldershot                                                                                                                                                                                                                                                                                                                                                                                                                                                                                                                                                                                                                                                           |            | I II                          |   |  |  |  |
| Hampshire                                                                                                                                                                                                                                                                                                                                                                                                                                                                                                                                                                                                                                                           |            |                               |   |  |  |  |
| Listing Criteria Met (see Box B of the SPD)                                                                                                                                                                                                                                                                                                                                                                                                                                                                                                                                                                                                                         | , I        | II* Locally Listed +          |   |  |  |  |
| Date Locally Listed: 26th I                                                                                                                                                                                                                                                                                                                                                                                                                                                                                                                                                                                                                                         | March 2012 | Conservation Area: Yes: + No: |   |  |  |  |
| bond with slate roof. Simple rectangular plan with later flat roof extensions. Main entrance in gable with double glazed doors with semi-circular fanlight above set in red brick arched opening. Large original opening bricked up and timber casement window and double doors inserted. Generally high level windows associated with former stable use, mostly replaced with modern windows but some originals. Staffordshire blue chamfered brick plinth, painted to east elevation.  Included for its relatively early date and contribution to the South East District Headquarters group.  Condition Survey: 1-5  1 Very Bad 2 Poor 3 Fair 4 Good 5 Excellent |            |                               |   |  |  |  |
| Roof                                                                                                                                                                                                                                                                                                                                                                                                                                                                                                                                                                                                                                                                | 3          | Walls                         | 4 |  |  |  |
| Weather Penetration                                                                                                                                                                                                                                                                                                                                                                                                                                                                                                                                                                                                                                                 |            | Stability                     | 4 |  |  |  |
| Spread                                                                                                                                                                                                                                                                                                                                                                                                                                                                                                                                                                                                                                                              |            | Plumb                         | 4 |  |  |  |
| Sag                                                                                                                                                                                                                                                                                                                                                                                                                                                                                                                                                                                                                                                                 |            | Local Building Cracking       | 4 |  |  |  |
| Covering                                                                                                                                                                                                                                                                                                                                                                                                                                                                                                                                                                                                                                                            |            | Pointing                      | 3 |  |  |  |
| Abutments                                                                                                                                                                                                                                                                                                                                                                                                                                                                                                                                                                                                                                                           |            | Roofspread                    | 4 |  |  |  |
| Weathering Detail (Valleys etc.)                                                                                                                                                                                                                                                                                                                                                                                                                                                                                                                                                                                                                                    |            | Spalling                      |   |  |  |  |
| Flashing 4                                                                                                                                                                                                                                                                                                                                                                                                                                                                                                                                                                                                                                                          |            | EV. Rising Damp               | 4 |  |  |  |
| Rain Water Goods 4 Se                                                                                                                                                                                                                                                                                                                                                                                                                                                                                                                                                                                                                                               |            | Settlement                    | 4 |  |  |  |
| Chimneys n                                                                                                                                                                                                                                                                                                                                                                                                                                                                                                                                                                                                                                                          |            | Lintels                       | 4 |  |  |  |
| Onlinings                                                                                                                                                                                                                                                                                                                                                                                                                                                                                                                                                                                                                                                           | n/a        |                               |   |  |  |  |

Former stables, Headquarters, Steeles Road, Aldershot – south and part west elevation

Former stables, Headquarters, Steeles Road, Aldershot – east elevation