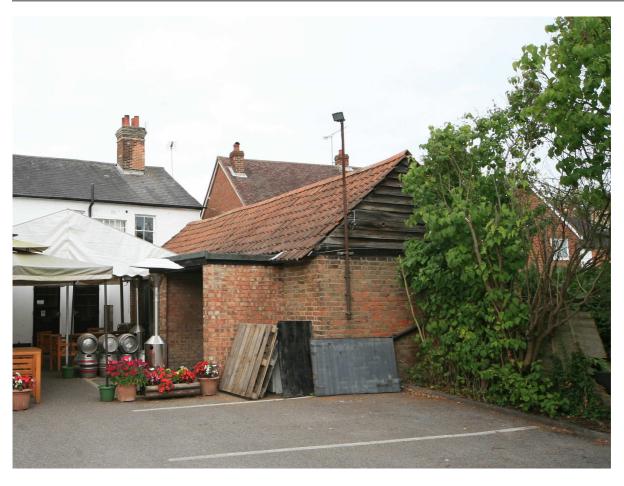

| Heritage Asset Survey                                                                                                                                                                                                                                                                                                                                                                                                                                                                                                                         |                 |     |                            |            |     |  |  |  |  |
|-----------------------------------------------------------------------------------------------------------------------------------------------------------------------------------------------------------------------------------------------------------------------------------------------------------------------------------------------------------------------------------------------------------------------------------------------------------------------------------------------------------------------------------------------|-----------------|-----|----------------------------|------------|-----|--|--|--|--|
| Building Name:                                                                                                                                                                                                                                                                                                                                                                                                                                                                                                                                |                 |     | Building Reference Number: |            |     |  |  |  |  |
| Outbuilding, Prince of Wales                                                                                                                                                                                                                                                                                                                                                                                                                                                                                                                  |                 |     | LL5153                     |            |     |  |  |  |  |
| Building Address:                                                                                                                                                                                                                                                                                                                                                                                                                                                                                                                             |                 |     | Listing Grade:             |            |     |  |  |  |  |
| 184 Rectory Road                                                                                                                                                                                                                                                                                                                                                                                                                                                                                                                              |                 |     |                            |            |     |  |  |  |  |
| Farnborough                                                                                                                                                                                                                                                                                                                                                                                                                                                                                                                                   |                 |     | 1   11                     |            |     |  |  |  |  |
| Hampshire                                                                                                                                                                                                                                                                                                                                                                                                                                                                                                                                     |                 |     |                            |            |     |  |  |  |  |
| Listing Criteria Met (see Box B of the SPD)                                                                                                                                                                                                                                                                                                                                                                                                                                                                                                   |                 |     | II* Locally                | / Listed + |     |  |  |  |  |
| Date Locally Listed:                                                                                                                                                                                                                                                                                                                                                                                                                                                                                                                          | 26th March 2012 |     | Conservation Area:         | Yes: + No: |     |  |  |  |  |
| c1850. Simple rectangular plan. Red brick in a Flemish garden wall bond with pitched roof of double Roman interlocking clay tiles. Weatherboarded to gables above eaves. Later 20 <sup>th</sup> century addition of porch; Fletton bricks with flat roof (of no special local interest) to south elevation. A good building displaying elements of the local vernacular and forming an attractive group with the Prince of Wales Public House.  Interior not inspected.  Condition Survey: 1 - 5  1 Very Bad 2 Poor 3 Fair 4 Good 5 Excellent |                 |     |                            |            |     |  |  |  |  |
| Roof                                                                                                                                                                                                                                                                                                                                                                                                                                                                                                                                          |                 | 3   | Walls                      |            | 3   |  |  |  |  |
| Weather Penetration                                                                                                                                                                                                                                                                                                                                                                                                                                                                                                                           |                 | 3   | Stability                  |            | 3   |  |  |  |  |
| Spread                                                                                                                                                                                                                                                                                                                                                                                                                                                                                                                                        |                 | 3   | Plumb                      |            | 3   |  |  |  |  |
| Sag                                                                                                                                                                                                                                                                                                                                                                                                                                                                                                                                           |                 | 3   | Local Building Crackin     | g          | 3   |  |  |  |  |
| Covering                                                                                                                                                                                                                                                                                                                                                                                                                                                                                                                                      |                 | 2/3 | Pointing                   |            | 2/3 |  |  |  |  |
| Abutments                                                                                                                                                                                                                                                                                                                                                                                                                                                                                                                                     |                 | n/a | Roofspread                 |            | 3   |  |  |  |  |
| Weathering Detail (Valleys etc.)                                                                                                                                                                                                                                                                                                                                                                                                                                                                                                              |                 | n/a | Spalling                   |            | 3   |  |  |  |  |
| Flashing                                                                                                                                                                                                                                                                                                                                                                                                                                                                                                                                      |                 | n/a | EV. Rising Damp            |            | 2   |  |  |  |  |
| Rain Water Goods                                                                                                                                                                                                                                                                                                                                                                                                                                                                                                                              |                 | 2   | Settlement                 |            | 3   |  |  |  |  |
| Chimneys                                                                                                                                                                                                                                                                                                                                                                                                                                                                                                                                      |                 | n/a | Lintels                    |            | 3   |  |  |  |  |

## **Historical Context:**

Appears on the 1888 (1:2500) first ed. Ordnance Survey map, but probably dates to around the date of construction of the Prince of Wales PH – mid 19<sup>th</sup> century.

Included for its evidential and historic significance and local interest and is an historic building which makes a positive contribution to the character and appearance of the Farnborough Hill Conservation Area.

Outbuilding to rear, The Prince of Wales Public House, 184 Rectory Road, Farnborough