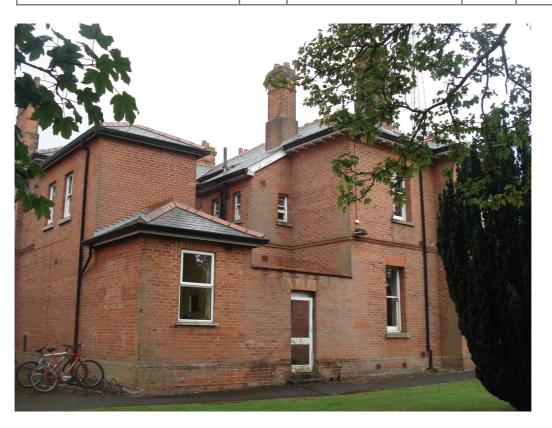

Cranbrook House, Queens Avenue, Aldershot -west elevation (part)

Cranbrook House, Queens Avenue, Aldershot – (part) west and south elevation

| PHOTOGRAPHIC | Client | RUSHMOOR BOROUGH<br>COUNCIL | Title  | LOCAL LIST<br>PHOTOGRAPHIC LOG |
|--------------|--------|-----------------------------|--------|--------------------------------|
| LOG - LL5154 | Date   | 23/09/2010                  | Signed | ILIA;                          |