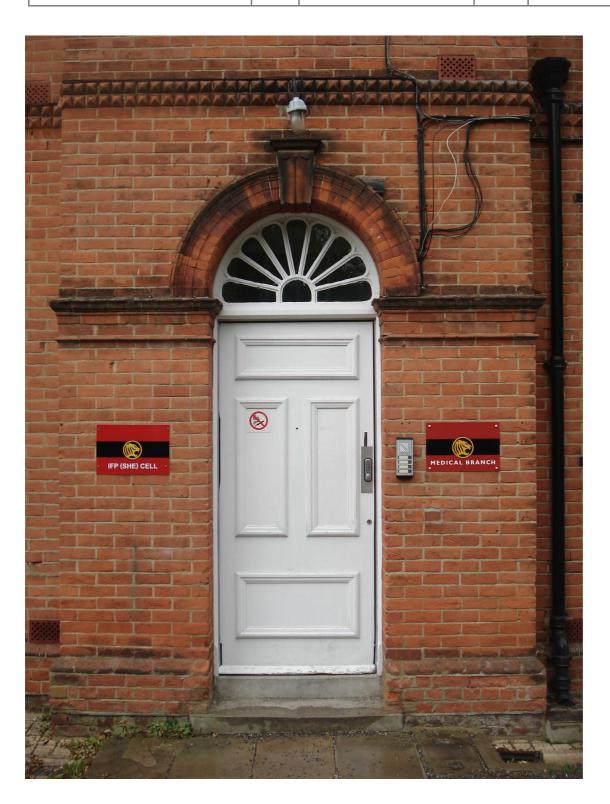

BOROUGH<br>COUNCIL | Title  | LOCAL LIST<br>PHOTOGRAPHIC LOG |
|--------------|--------|-----------------------------|--------|--------------------------------|
| PHOTOGRAPHIC |        |                             |        | SADA II.                       |
| LOG – LL5154 | Date   | 23/09/2010                  | Signed | KTAS:                          |



Cranbrook House, Queens Avenue, Aldershot -west elevation (part)



Cranbrook House, Queens Avenue, Aldershot – (part) west and south elevation

| PHOTOGRAPHIC | Client | RUSHMOOR BOROUGH<br>COUNCIL | Title  | LOCAL LIST<br>PHOTOGRAPHIC LOG |
|--------------|--------|-----------------------------|--------|--------------------------------|
| LOG - LL5154 | Date   | 23/09/2010                  | Signed | ILIA;                          |



Cranbrook House, Queens Avenue, Aldershot – door detail (south elevation)