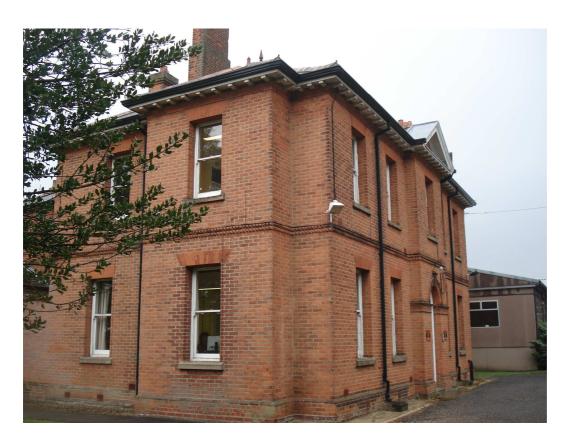

Cranbrook House, Queens Avenue, Aldershot -west elevation (part)

Cranbrook House, Queens Avenue, Aldershot – (part) west and south elevation

| PHOTOGRAPHIC | Client | RUSHMOOR BOROUGH<br>COUNCIL | Title  | LOCAL LIST<br>PHOTOGRAPHIC LOG |
|--------------|--------|-----------------------------|--------|--------------------------------|
| LOG - LL5154 | Date   | 23/09/2010                  | Signed | ILIA;                          |