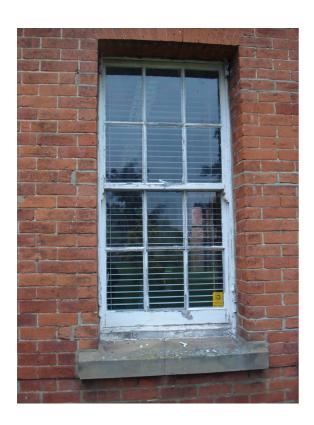

Alison House, Queens Avenue, Farnborough – window detail (south elevation)

Alison House, Queens Avenue, Farnborough – Chimney detail