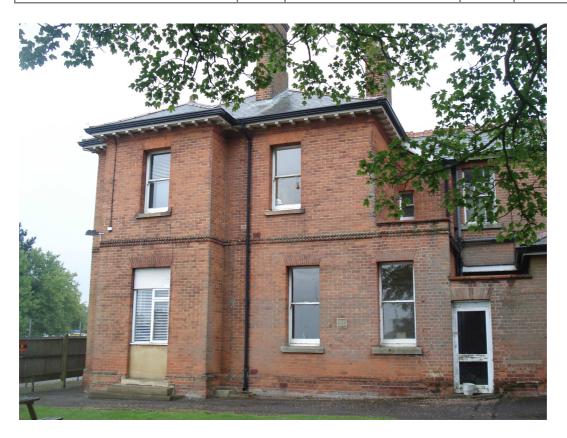

Alison House, Queens Avenue, Farnborough – west elevation

| DUOTOCRADUIC                 | Client | RUSHMOOR BOROUGH<br>COUNCIL | Title  | LOCAL LIST<br>PHOTOGRAPHIC LOG        |
|------------------------------|--------|-----------------------------|--------|---------------------------------------|
| PHOTOGRAPHIC<br>LOG – LL5155 | Date   | 23/09/2010                  | Signed | IIIII                                 |
| LOG - LL5155                 | Date   |                             | Signed | \ \ \ \ \ \ \ \ \ \ \ \ \ \ \ \ \ \ \ |