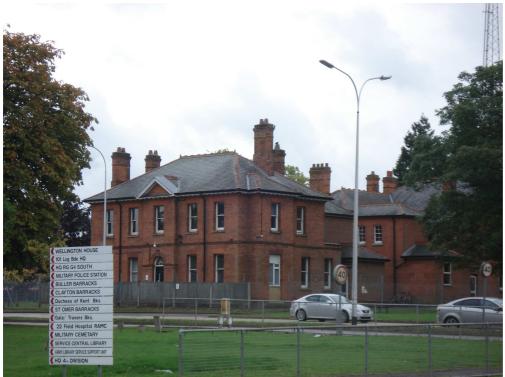

elevation, setting and relationship to Alison House, Queens Avenue, Farnborough – north adjacent (and mirrored) Cranbrook House (to the south)

Alison House, Queens Avenue, Farnborough – east elevation

| PHOTOGRAPHIC | Client | RUSHMOOR BOROUGH<br>COUNCIL | Title  | LOCAL LIST<br>PHOTOGRAPHIC LOG |
|--------------|--------|-----------------------------|--------|--------------------------------|
| LOG - LL5155 | Date   | 23/09/2010                  | Signed | ALA:                           |