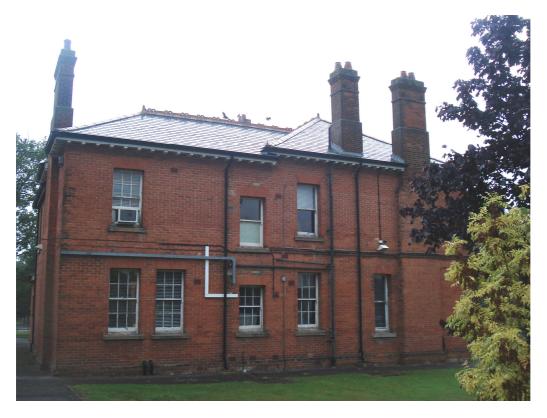

elevation, setting and relationship to Alison House, Queens Avenue, Farnborough – north adjacent (and mirrored) Cranbrook House (to the south)

Alison House, Queens Avenue, Farnborough – east elevation

| PHOTOGRAPHIC | Client | RUSHMOOR BOROUGH<br>COUNCIL | Title  | LOCAL LIST<br>PHOTOGRAPHIC LOG |
|--------------|--------|-----------------------------|--------|--------------------------------|
| LOG - LL5155 | Date   | 23/09/2010                  | Signed | ALA:                           |