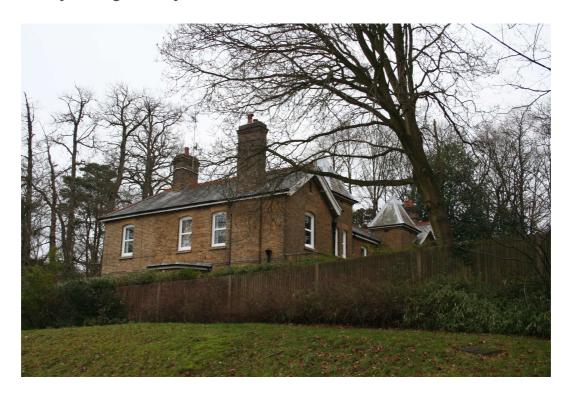

Badajos and Salamanca Lodges, Knollys Road, Aldershot – north elevations

Badajos (foreground) and Salamanca (background) Lodges, Knollys Road, Aldershot – north elevation

| PHOTOGRAPHIC | Client | RUSHMOOR BOROUGH<br>COUNCIL | Title  | LOCAL LIST<br>PHOTOGRAPHIC LOG |
|--------------|--------|-----------------------------|--------|--------------------------------|
| PHOTOGRAPHIC |        |                             |        | SMA 11.                        |
| LOG - LL5157 | Date   | 04/08/10                    | Signed | MATA:                          |