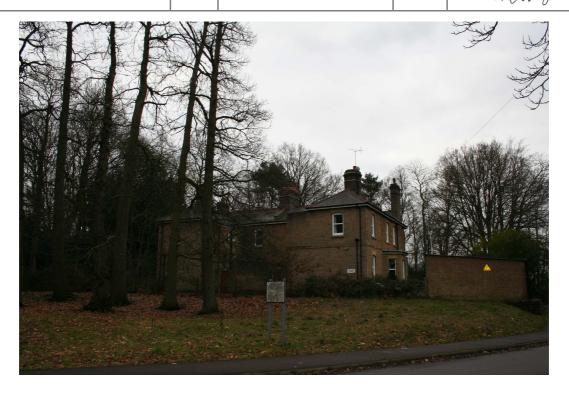

Badajos and Salamanca Lodges, Knollys Road, Aldershot – north elevations

Badajos (foreground) and Salamanca (background) Lodges, Knollys Road, Aldershot – north elevation

| PHOTOGRAPHIC | Client | RUSHMOOR BOROUGH<br>COUNCIL | Title  | LOCAL LIST<br>PHOTOGRAPHIC LOG |
|--------------|--------|-----------------------------|--------|--------------------------------|
| PHOTOGRAPHIC |        |                             |        | SMA 11.                        |
| LOG - LL5157 | Date   | 04/08/10                    | Signed | MATA:                          |