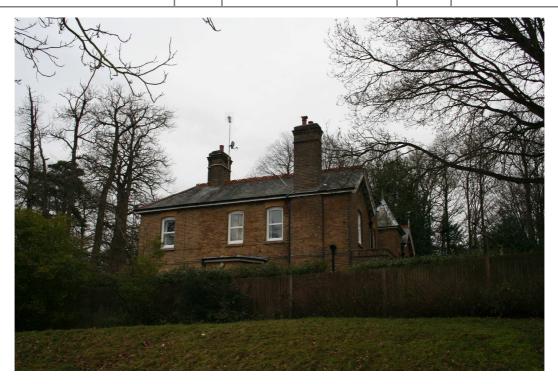

Badajos and Salamanca Lodges, Knollys Road, Aldershot – north elevations

Badajos (foreground) and Salamanca (background) Lodges, Knollys Road, Aldershot – north elevation

| PHOTOGRAPHIC | Client | RUSHMOOR BOROUGH<br>COUNCIL | Title  | LOCAL LIST<br>PHOTOGRAPHIC LOG |
|--------------|--------|-----------------------------|--------|--------------------------------|
| PHOTOGRAPHIC |        |                             |        | SMA 11.                        |
| LOG - LL5157 | Date   | 04/08/10                    | Signed | MATA:                          |