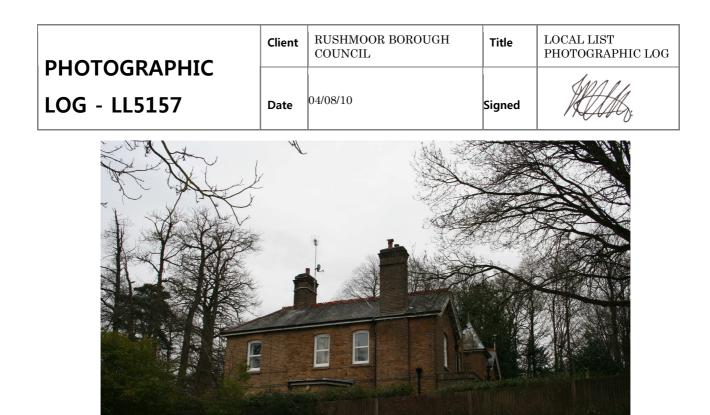

Badajos (R/H) and Salamanca Lodges (L/H), Knollys Road, Aldershot - setting

Badajos Lodge, Knollys Road, Aldershot – west elevation

| PHOTOGRAPHIC | Client | RUSHMOOR BOROUGH<br>COUNCIL | Title  | LOCAL LIST<br>PHOTOGRAPHIC LOG |
|--------------|--------|-----------------------------|--------|--------------------------------|
| LOG - LL5157 | Date   | 04/08/10                    | Signed | HUIH;                          |