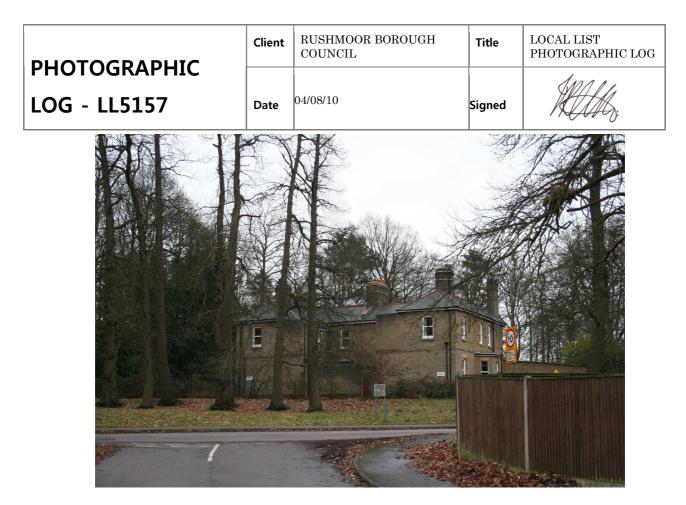

Badajos (R/H) and Salamanca Lodges (L/H), Knollys Road, Aldershot - setting

Badajos Lodge, Knollys Road, Aldershot – west elevation

| PHOTOGRAPHIC | Client | RUSHMOOR BOROUGH<br>COUNCIL | Title  | LOCAL LIST<br>PHOTOGRAPHIC LOG |
|--------------|--------|-----------------------------|--------|--------------------------------|
| LOG - LL5157 | Date   | 04/08/10                    | Signed | HUIH;                          |