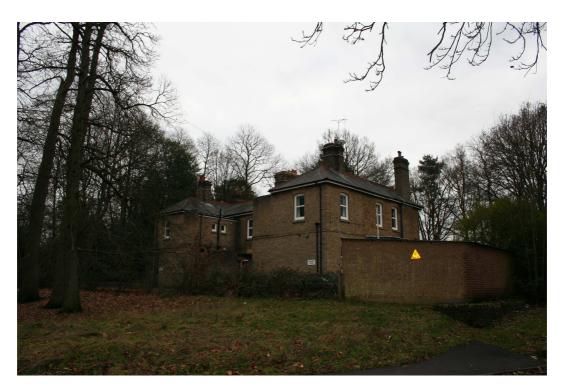

Badajos (R/H) and Salamanca Lodges (L/H), Knollys Road, Aldershot - setting



Badajos Lodge, Knollys Road, Aldershot – west elevation

| PHOTOGRAPHIC | Client | RUSHMOOR BOROUGH<br>COUNCIL | Title  | LOCAL LIST<br>PHOTOGRAPHIC LOG |
|--------------|--------|-----------------------------|--------|--------------------------------|
| LOG - LL5157 | Date   | 04/08/10                    | Signed | HUIH;                          |



Badajos and Salamanca Lodges, Knollys Road, Aldershot – north elevations



Badajos (foreground) and Salamanca (background) Lodges, Knollys Road, Aldershot – north elevation



Badajos Lodge, Knollys Road, Aldershot – west elevation



Badajos Lodge, Knollys Road, Aldershot –south and west elevation