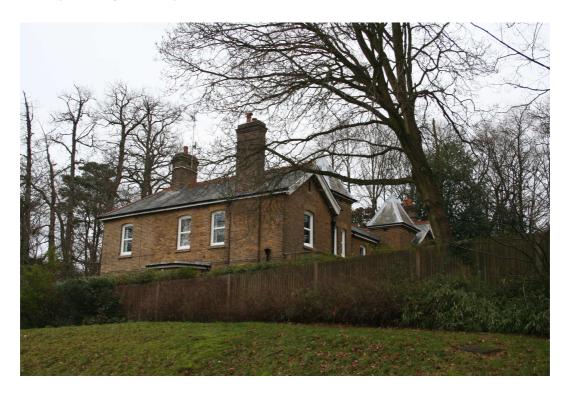

Badajos (R/H) and Salamanca Lodges (L/H), Knollys Road, Aldershot - setting



Badajos Lodge, Knollys Road, Aldershot – west elevation

| PHOTOGRAPHIC | Client | RUSHMOOR BOROUGH<br>COUNCIL | Title  | LOCAL LIST<br>PHOTOGRAPHIC LOG |
|--------------|--------|-----------------------------|--------|--------------------------------|
| LOG - LL5157 | Date   | 04/08/10                    | Signed | HUIH;                          |



Badajos and Salamanca Lodges, Knollys Road, Aldershot – north elevations



Badajos (foreground) and Salamanca (background) Lodges, Knollys Road, Aldershot – north elevation



Badajos Lodge, Knollys Road, Aldershot – west elevation



Badajos Lodge, Knollys Road, Aldershot –south and west elevation