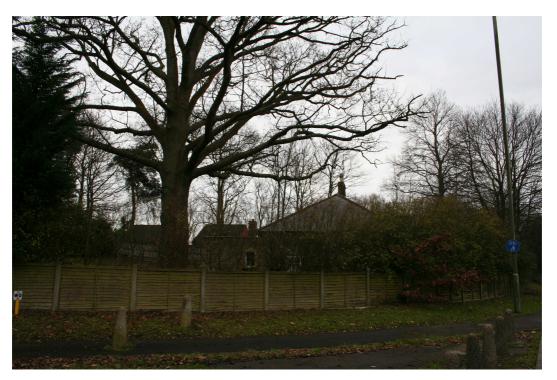

|                     |
|                                                                |                                        |                                                                                                                                                               |                     |

Date: 24.01.2011

Surveyor: J Webb

| PHOTOGRAPHIC | Client | RUSHMOOR BOROUGH<br>COUNCIL | Title  | LOCAL LIST<br>PHOTOGRAPHIC LOG |
|--------------|--------|-----------------------------|--------|--------------------------------|
| PHOTOGRAPHIC |        |                             |        | SMALL                          |
| LOG - LL5161 | Date   | 04/08/10                    | Signed | MATA:                          |



Socmanscote, Knollys Road, Aldershot – north elevation



Socmanscote, Knollys Road, Aldershot – west elevation

| PHOTOGRAPHIC | Client | RUSHMOOR BOROUGH<br>COUNCIL | Title  | LOCAL LIST<br>PHOTOGRAPHIC LOG |
|--------------|--------|-----------------------------|--------|--------------------------------|
| LOG - LL5161 | Date   | 04/08/10                    | Signed | ALIA:                          |



Socmanscote, Knollys Road, Aldershot - setting