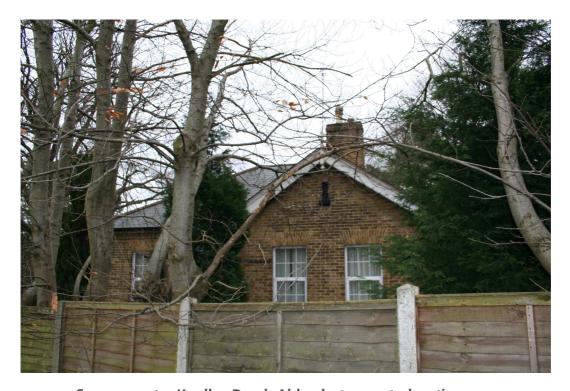

Socmanscote, Knollys Road, Aldershot – north elevation

Socmanscote, Knollys Road, Aldershot – west elevation

| PHOTOGRAPHIC | Client | RUSHMOOR BOROUGH<br>COUNCIL | Title  | LOCAL LIST<br>PHOTOGRAPHIC LOG |
|--------------|--------|-----------------------------|--------|--------------------------------|
| LOG - LL5161 | Date   | 04/08/10                    | Signed | ALIA:                          |