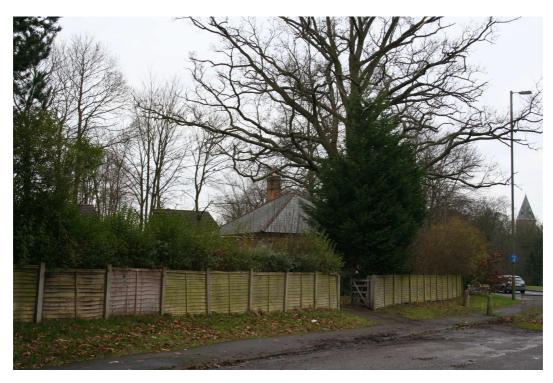

HOTOGRAPHIC | Client | RUSHMOOR BOROUGH<br>COUNCIL | Title  | LOCAL LIST<br>PHOTOGRAPHIC LOG |
|--------------|--------|-----------------------------|--------|--------------------------------|
| PHOTOGRAPHIC |        |                             |        | SMALL                          |
| LOG - LL5161 | Date   | 04/08/10                    | Signed | MATA:                          |



Socmanscote, Knollys Road, Aldershot – north elevation



Socmanscote, Knollys Road, Aldershot – west elevation

| PHOTOGRAPHIC | Client | RUSHMOOR BOROUGH<br>COUNCIL | Title  | LOCAL LIST<br>PHOTOGRAPHIC LOG |
|--------------|--------|-----------------------------|--------|--------------------------------|
| LOG - LL5161 | Date   | 04/08/10                    | Signed | ALIA:                          |



Socmanscote, Knollys Road, Aldershot - setting