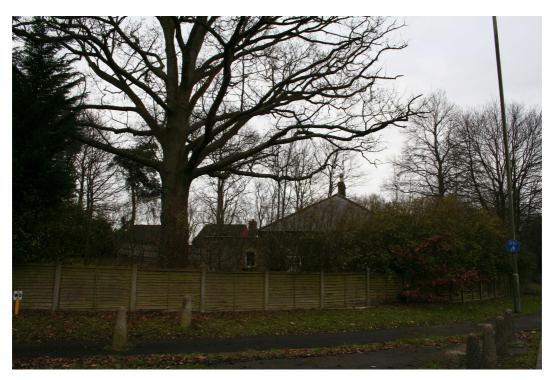

Socmanscote, Knollys Road, Aldershot – north elevation

Socmanscote, Knollys Road, Aldershot – west elevation

| PHOTOGRAPHIC | Client | RUSHMOOR BOROUGH<br>COUNCIL | Title  | LOCAL LIST<br>PHOTOGRAPHIC LOG |
|--------------|--------|-----------------------------|--------|--------------------------------|
| LOG - LL5161 | Date   | 04/08/10                    | Signed | ALIA:                          |