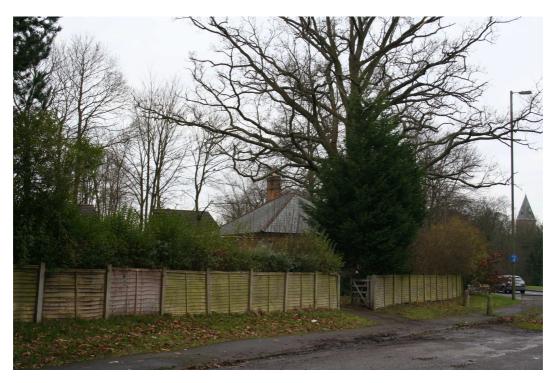

HOTOGRAPHIC | Client | RUSHMOOR BOROUGH<br>COUNCIL | Title  | LOCAL LIST<br>PHOTOGRAPHIC LOG |
|--------------|--------|-----------------------------|--------|--------------------------------|
| PHOTOGRAPHIC |        |                             |        | SMA 11.                        |
| LOG - LL5161 | Date   | 04/08/10                    | Signed | MATA:                          |



Socmanscote, Knollys Road, Aldershot – north elevation



Socmanscote, Knollys Road, Aldershot – west elevation

| PHOTOGRAPHIC | Client | RUSHMOOR BOROUGH<br>COUNCIL | Title  | LOCAL LIST<br>PHOTOGRAPHIC LOG |
|--------------|--------|-----------------------------|--------|--------------------------------|
| LOG - LL5161 | Date   | 04/08/10                    | Signed | ALIA:                          |



Socmanscote, Knollys Road, Aldershot - setting