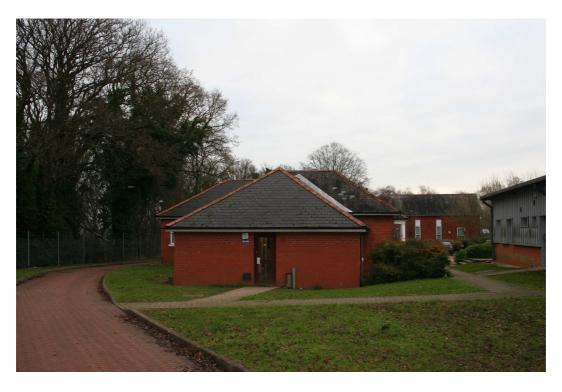

Kenya Block, Thornhill Barracks, Gallwey Road, Aldershot – north elevation (detail)

Kenya Block, Thornhill Barracks, Gallwey Road, Aldershot – west elevation

| DUOTOCRADUIC | Client | RUSHMOOR BOROUGH<br>COUNCIL | Title  | LOCAL LIST<br>PHOTOGRAPHIC LOG |
|--------------|--------|-----------------------------|--------|--------------------------------|
| PHOTOGRAPHIC |        |                             |        | dana a                         |
| LOG - LL5165 | Date   | 04/08/10                    | Signed | MATE:                          |