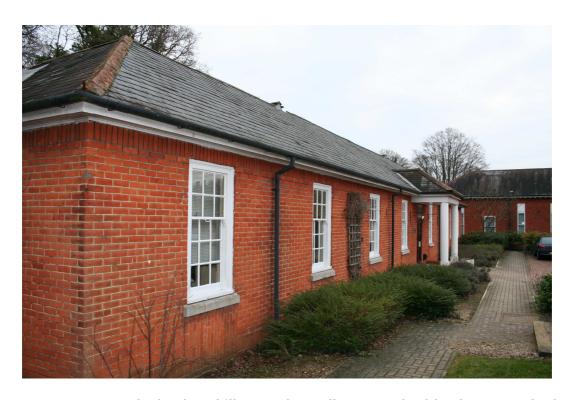

Kenya Block, Thornhill Barracks, Gallwey Road, Aldershot - south elevation

Kenya Block, Thornhill Barracks, Gallwey Road, Aldershot – north elevation

| PHOTOGRAPHIC | Client | RUSHMOOR BOROUGH<br>COUNCIL | Title  | LOCAL LIST<br>PHOTOGRAPHIC LOG |
|--------------|--------|-----------------------------|--------|--------------------------------|
| LOG - LL5165 | Date   | 04/08/10                    | Signed | HIII:                          |

Kenya Block, Thornhill Barracks, Gallwey Road, Aldershot – south elevation

Kenya Block, Thornhill Barracks, Gallwey Road, Aldershot – porch detail