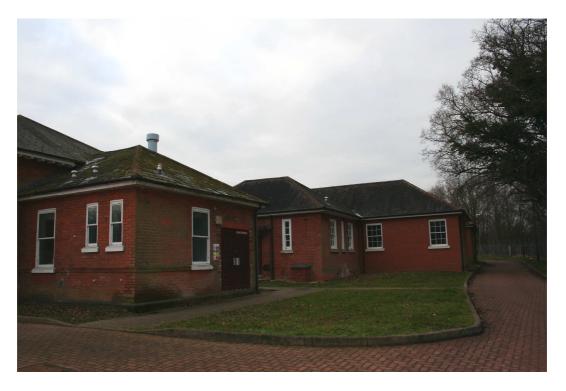

Kenya Block, Thornhill Barracks, Gallwey Road, Aldershot - south elevation

Kenya Block, Thornhill Barracks, Gallwey Road, Aldershot – north elevation

| PHOTOGRAPHIC | Client | RUSHMOOR BOROUGH<br>COUNCIL | Title  | LOCAL LIST<br>PHOTOGRAPHIC LOG |
|--------------|--------|-----------------------------|--------|--------------------------------|
| LOG - LL5165 | Date   | 04/08/10                    | Signed | HIII:                          |