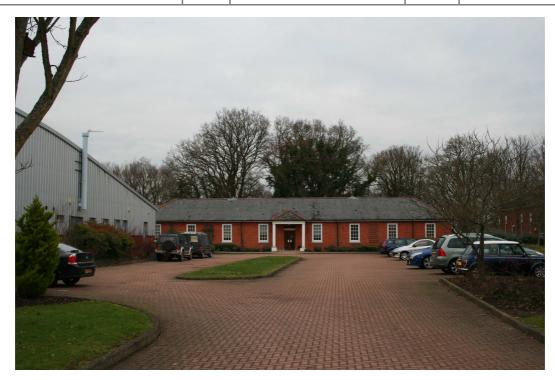

Kenya Block, Thornhill Barracks, Gallwey Road, Aldershot - south elevation

Kenya Block, Thornhill Barracks, Gallwey Road, Aldershot – north elevation

| PHOTOGRAPHIC | Client | RUSHMOOR BOROUGH<br>COUNCIL | Title  | LOCAL LIST<br>PHOTOGRAPHIC LOG |
|--------------|--------|-----------------------------|--------|--------------------------------|
| LOG - LL5165 | Date   | 04/08/10                    | Signed | HIII:                          |