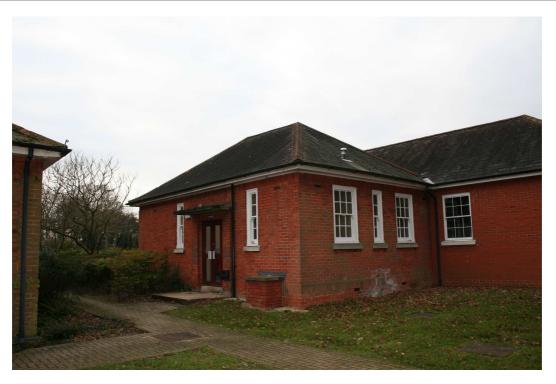

Kenya Block, Thornhill Barracks, Gallwey Road, Aldershot – north elevation (detail)

Kenya Block, Thornhill Barracks, Gallwey Road, Aldershot – west elevation

| DUOTOCRADUIC | Client | RUSHMOOR BOROUGH<br>COUNCIL | Title  | LOCAL LIST<br>PHOTOGRAPHIC LOG |
|--------------|--------|-----------------------------|--------|--------------------------------|
| PHOTOGRAPHIC |        |                             |        | dana a                         |
| LOG - LL5165 | Date   | 04/08/10                    | Signed | MATE:                          |

Kenya Block, Thornhill Barracks, Gallwey Road, Aldershot – south elevation

Kenya Block, Thornhill Barracks, Gallwey Road, Aldershot – porch detail