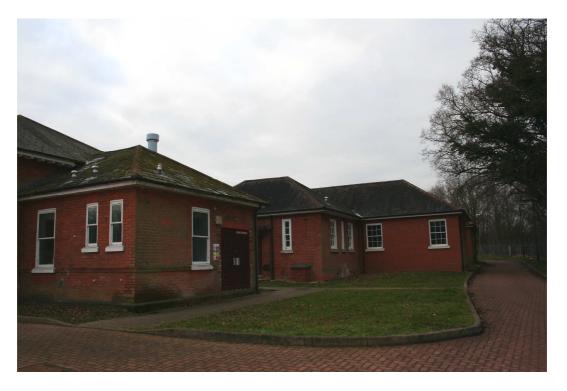

Kenya Block, Thornhill Barracks, Gallwey Road, Aldershot - south elevation

Kenya Block, Thornhill Barracks, Gallwey Road, Aldershot – north elevation

| PHOTOGRAPHIC | Client | RUSHMOOR BOROUGH<br>COUNCIL | Title  | LOCAL LIST<br>PHOTOGRAPHIC LOG |
|--------------|--------|-----------------------------|--------|--------------------------------|
| LOG - LL5165 | Date   | 04/08/10                    | Signed | HIII:                          |

Kenya Block, Thornhill Barracks, Gallwey Road, Aldershot – north elevation (detail)

Kenya Block, Thornhill Barracks, Gallwey Road, Aldershot – west elevation

| PHOTOGRAPHIC | Client | RUSHMOOR BOROUGH<br>COUNCIL | Title  | LOCAL LIST<br>PHOTOGRAPHIC LOG |
|--------------|--------|-----------------------------|--------|--------------------------------|
| PHOTOGRAPHIC |        |                             |        | dana a                         |
| LOG - LL5165 | Date   | 04/08/10                    | Signed | MATE:                          |