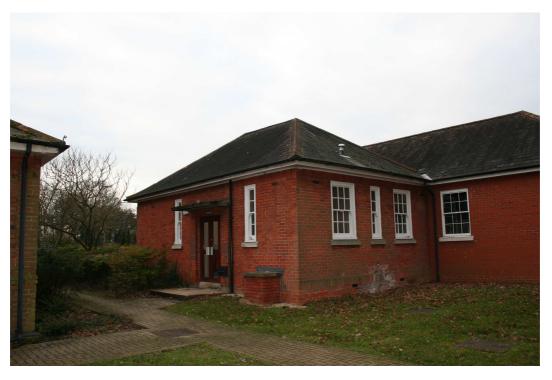

Kenya Block, Thornhill Barracks, Gallwey Road, Aldershot – north elevation (detail)

Kenya Block, Thornhill Barracks, Gallwey Road, Aldershot – west elevation

| PHOTOGRAPHIC | Client | RUSHMOOR BOROUGH<br>COUNCIL | Title  | LOCAL LIST<br>PHOTOGRAPHIC LOG |
|--------------|--------|-----------------------------|--------|--------------------------------|
| PHOTOGRAPHIC |        |                             |        | dana a                         |
| LOG - LL5165 | Date   | 04/08/10                    | Signed | MATE:                          |

Kenya Block, Thornhill Barracks, Gallwey Road, Aldershot – south elevation

Kenya Block, Thornhill Barracks, Gallwey Road, Aldershot – porch detail