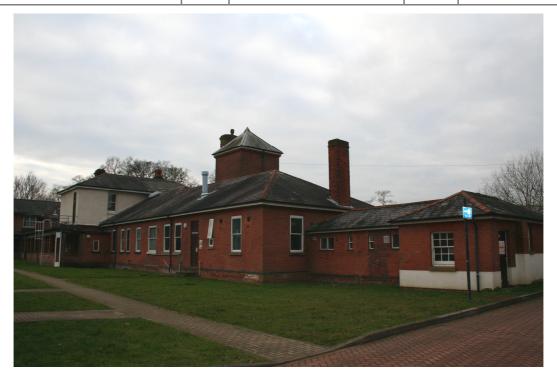

Mauritius Block, Thornhill Barracks, Gallwey Road, Aldershot – east elevation

Mauritius Block, Thornhill Barracks, Gallwey Road, Aldershot – part east elevation and setting

| PHOTOGRAPHIC | Client | RUSHMOOR BOROUGH<br>COUNCIL | Title  | LOCAL LIST<br>PHOTOGRAPHIC LOG |
|--------------|--------|-----------------------------|--------|--------------------------------|
| LOG - LL5166 | Date   | 04/08/10                    | Signed | HIII:                          |