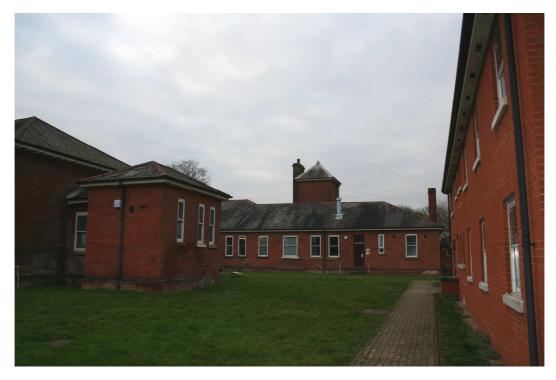

Mauritius Block, Thornhill Barracks, Gallwey Road, Aldershot – east elevation

Mauritius Block, Thornhill Barracks, Gallwey Road, Aldershot – part east elevation and setting

| PHOTOGRAPHIC | Client | RUSHMOOR BOROUGH<br>COUNCIL | Title  | LOCAL LIST<br>PHOTOGRAPHIC LOG |
|--------------|--------|-----------------------------|--------|--------------------------------|
| LOG - LL5166 | Date   | 04/08/10                    | Signed | HIII:                          |