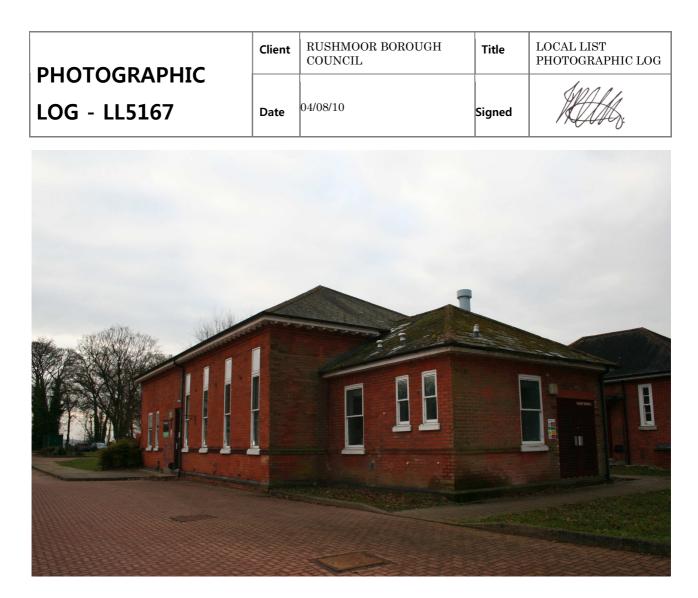

Historical Context:

Germany Block forms part of the wider group which makes up the architecturally and historically significant Thornhill Barracks complex. Formerly part of the isolation hospital, probably a ward, Germany Block is one of the earliest buildings on the site, probably original to the Isolation Hospital period (the building appears on the 1898 Ordnance Survey Map) and is therefore of high evidential, historical and aesthetic value, despite alterations to the windows.

Germany Block, Thornhill Barracks, Gallwey Road, Aldershot – north and east elevations