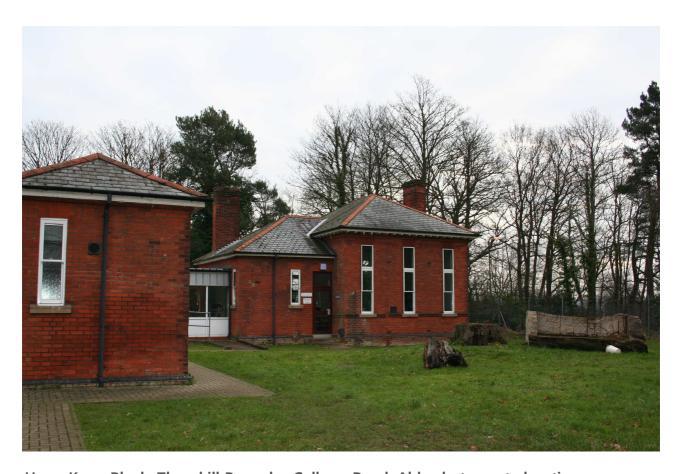

|                  |   |  |  |
| Date Taken: 24.01.2011                                  |                  |   |  |  |
| Any Further Comments:                                   |                  |   |  |  |
|                                                         | D. 1. 04.04.0044 |   |  |  |
| Surveyor: J Webb Date: 24.01.2011                       |                  |   |  |  |

| PHOTOGRAPHIC | Client | RUSHMOOR BOROUGH<br>COUNCIL | Title  | LOCAL LIST<br>PHOTOGRAPHIC LOG |
|--------------|--------|-----------------------------|--------|--------------------------------|
| LOG - LL5168 | Date   | 04/08/10                    | Signed | MA                             |
| LOG - LL3108 | Date   |                             | Signed | TXXAHUZ:                       |



Hong Kong Block, Thornhill Barracks, Gallwey Road, Aldershot –west elevation