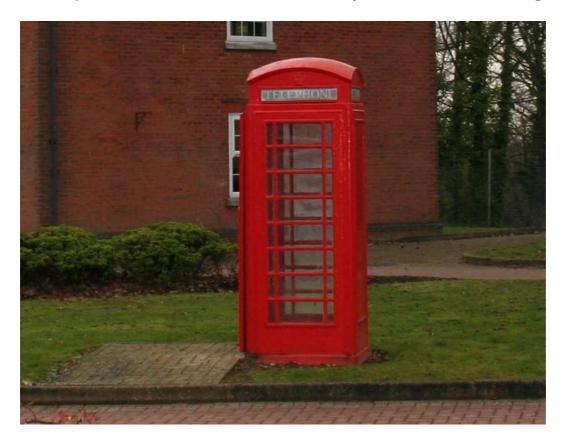

| Heritage Asset Survey                                                                                                                                                                                                                                                                                                                                                                                                                                                                                              |                             |     |                            |          |       |    |  |
|--------------------------------------------------------------------------------------------------------------------------------------------------------------------------------------------------------------------------------------------------------------------------------------------------------------------------------------------------------------------------------------------------------------------------------------------------------------------------------------------------------------------|-----------------------------|-----|----------------------------|----------|-------|----|--|
| Building Name:                                                                                                                                                                                                                                                                                                                                                                                                                                                                                                     |                             |     | Building Reference Number: |          |       |    |  |
| K6 Telephone Kiosk                                                                                                                                                                                                                                                                                                                                                                                                                                                                                                 |                             |     | LL5171                     |          |       |    |  |
| Building Address:                                                                                                                                                                                                                                                                                                                                                                                                                                                                                                  |                             |     | Listing Grade:             |          |       |    |  |
| Thornhill Barracks Gallwey Road Aldershot                                                                                                                                                                                                                                                                                                                                                                                                                                                                          |                             |     | I   II                     |          |       |    |  |
| Hampshire<br>GU11 2DF                                                                                                                                                                                                                                                                                                                                                                                                                                                                                              |                             |     | II* Locally                | y Listed | +     |    |  |
| Listing Criteria Met (see Box B of the SPD)                                                                                                                                                                                                                                                                                                                                                                                                                                                                        | Н, І                        |     |                            |          |       |    |  |
| Date Locally Listed:                                                                                                                                                                                                                                                                                                                                                                                                                                                                                               | 13 <sup>th</sup> March 2012 |     | Conservation Area:         | Yes:     | No: + |    |  |
| K6 Telephone kiosk to the west Mauritius Block, Thornhill Barracks. Telephone kiosk. Type K6. Designed 1935 by Sir Giles Gilbert Scott. Made by Lion Foundry. Cast iron. Square kiosk with domed roof. Unperforated Elizabeth II crowns to top panels and margin glazing to windows and door.  The telephone kiosk forms part of the wider group which makes up the architecturally and historically significant Thornhill Barracks complex.  Condition Survey: 1 - 5  1 Very Bad 2 Poor 3 Fair 4 Good 5 Excellent |                             |     |                            |          |       |    |  |
| Roof                                                                                                                                                                                                                                                                                                                                                                                                                                                                                                               |                             | 5   | Walls                      |          | n/    | /a |  |
| Weather Penetration                                                                                                                                                                                                                                                                                                                                                                                                                                                                                                |                             | 5   | Stability                  |          |       | /a |  |
| Spread                                                                                                                                                                                                                                                                                                                                                                                                                                                                                                             |                             | n/a | Plumb                      | ımb      |       | /a |  |
| Sag                                                                                                                                                                                                                                                                                                                                                                                                                                                                                                                |                             | n/a | Local Building Cracking    |          | n/    | /a |  |
| Covering                                                                                                                                                                                                                                                                                                                                                                                                                                                                                                           |                             | n/a | Pointing                   |          | n/    | /a |  |
| Abutments                                                                                                                                                                                                                                                                                                                                                                                                                                                                                                          |                             | n/a | Roofspread                 |          | n/    | /a |  |
| Weathering Detail (Valleys etc.)                                                                                                                                                                                                                                                                                                                                                                                                                                                                                   |                             | n/a | Spalling                   |          | n/    | /a |  |
| Flashing                                                                                                                                                                                                                                                                                                                                                                                                                                                                                                           |                             | n/a | EV. Rising Damp            |          |       | /a |  |
| Rain Water Goods n/s                                                                                                                                                                                                                                                                                                                                                                                                                                                                                               |                             | n/a | Settlement                 |          |       | /a |  |

## **Historical Context:**

This K6 type telephone kiosk forms part of the wider group which makes up the architecturally and historically significant Thornhill Barracks complex. It is of high intrinsic evidential, historical and aesthetic value as an iconic design classic in an appropriate heritage setting.

K6 Telephone Kiosk, Thornhill Barracks, Gallwey Road, Aldershot - setting

K6 Telephone Kiosk, Thornhill Barracks, Gallwey Road, Aldershot