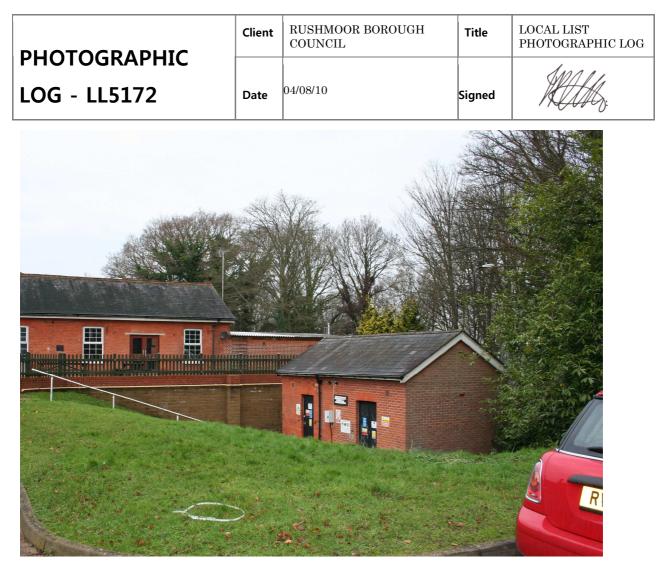

Mortuary and chapel building, Thornhill Barracks, Gallwey Road, Aldershot -setting

Mortuary and chapel building, Thornhill Barracks, Gallwey Road, Aldershot -detail