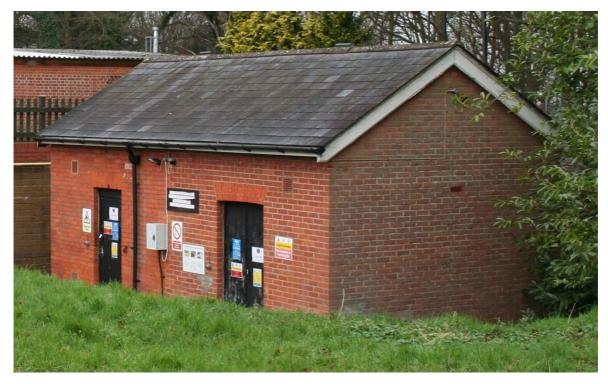

Mortuary and chapel building, Thornhill Barracks, Gallwey Road, Aldershot -setting

Mortuary and chapel building, Thornhill Barracks, Gallwey Road, Aldershot -detail