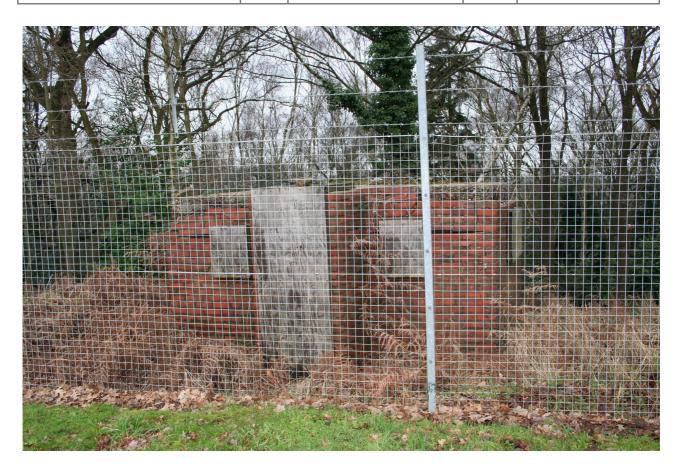

| Heritage Asset Survey                                                                                                                                                                                |                             |     |                            |          |       |  |  |  |  |
|------------------------------------------------------------------------------------------------------------------------------------------------------------------------------------------------------|-----------------------------|-----|----------------------------|----------|-------|--|--|--|--|
| Building Name:                                                                                                                                                                                       |                             |     | Building Reference Number: |          |       |  |  |  |  |
| Gun Emplacement To North Of Thornhill                                                                                                                                                                |                             |     | LL5173                     |          |       |  |  |  |  |
| Barracks                                                                                                                                                                                             |                             |     |                            |          |       |  |  |  |  |
| Building Address:                                                                                                                                                                                    |                             |     | Listing Grade:             |          |       |  |  |  |  |
| Gallwey Road                                                                                                                                                                                         |                             |     |                            | _        |       |  |  |  |  |
| Aldershot                                                                                                                                                                                            |                             |     | 1   11                     |          |       |  |  |  |  |
| Hampshire                                                                                                                                                                                            |                             |     |                            | L        |       |  |  |  |  |
|                                                                                                                                                                                                      |                             |     |                            |          |       |  |  |  |  |
| Listing Criteria Met   I                                                                                                                                                                             |                             |     | II* Locally                | y Listed | +     |  |  |  |  |
| (see Box B of the                                                                                                                                                                                    |                             |     |                            | L        |       |  |  |  |  |
| SPD)                                                                                                                                                                                                 |                             |     |                            |          |       |  |  |  |  |
| Date Locally Listed:                                                                                                                                                                                 | 26 <sup>th</sup> March 2012 |     | Conservation Area:         | Yes: N   | No: + |  |  |  |  |
| central projecting porch entrance (also boarded)  Included on the List of buildings of Local Importance for historic interest.  Condition Survey: 1 - 5  1 Very Bad 2 Poor 3 Fair 4 Good 5 Excellent |                             |     |                            |          |       |  |  |  |  |
| Roof                                                                                                                                                                                                 |                             | 2   | Walls                      |          | 1     |  |  |  |  |
| Weather Penetration                                                                                                                                                                                  |                             | 1   | Stability                  |          | 3     |  |  |  |  |
| Spread                                                                                                                                                                                               |                             | 5   | Plumb                      |          | 3     |  |  |  |  |
| Sag                                                                                                                                                                                                  |                             | 5   | Local Building Crackir     | ng       | 1     |  |  |  |  |
| Covering                                                                                                                                                                                             |                             | 2   | Pointing                   |          | 2     |  |  |  |  |
| Abutments                                                                                                                                                                                            |                             | 2   | Roofspread                 |          | 3     |  |  |  |  |
| Weathering Detail (Valleys etc.)                                                                                                                                                                     |                             | 1   | Spalling                   |          | 2     |  |  |  |  |
| Flashing                                                                                                                                                                                             |                             | 1   | EV. Rising Damp            |          | 1     |  |  |  |  |
| Rain Water Goods                                                                                                                                                                                     |                             | 1   | Settlement                 |          | 3     |  |  |  |  |
| Chimneys                                                                                                                                                                                             |                             | n/a | Lintels                    |          | 2     |  |  |  |  |
| Other Features                                                                                                                                                                                       |                             | 1   | Timber Frame               |          | n/a   |  |  |  |  |
| Windows / Doors                                                                                                                                                                                      |                             | 1   | Nogging                    |          | n/a   |  |  |  |  |
|                                                                                                                                                                                                      |                             |     | . <del></del>              |          |       |  |  |  |  |

Gun Emplacement to north of Thornhill Barracks, Gallwey Road Aldershot