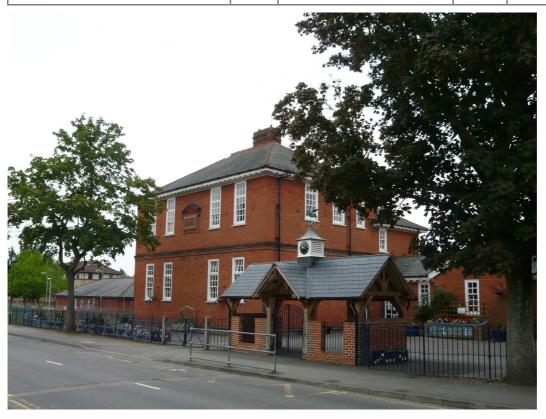

| Heritage Asset Survey                                                                                                                                                                                                                                                                                                                                                                                                                                                                                                                                                                                                                                                                                                                                                                                                                                                                                                                                                                                                                                                                                            |                             |   |                               |          |      |  |
|------------------------------------------------------------------------------------------------------------------------------------------------------------------------------------------------------------------------------------------------------------------------------------------------------------------------------------------------------------------------------------------------------------------------------------------------------------------------------------------------------------------------------------------------------------------------------------------------------------------------------------------------------------------------------------------------------------------------------------------------------------------------------------------------------------------------------------------------------------------------------------------------------------------------------------------------------------------------------------------------------------------------------------------------------------------------------------------------------------------|-----------------------------|---|-------------------------------|----------|------|--|
| Building Name:                                                                                                                                                                                                                                                                                                                                                                                                                                                                                                                                                                                                                                                                                                                                                                                                                                                                                                                                                                                                                                                                                                   |                             |   | <b>Building Reference Nur</b> | nber:    |      |  |
|                                                                                                                                                                                                                                                                                                                                                                                                                                                                                                                                                                                                                                                                                                                                                                                                                                                                                                                                                                                                                                                                                                                  |                             |   | LL5178                        |          |      |  |
| Building Address:                                                                                                                                                                                                                                                                                                                                                                                                                                                                                                                                                                                                                                                                                                                                                                                                                                                                                                                                                                                                                                                                                                |                             |   | Listing Grade:                |          |      |  |
| Marlborough County Infant School<br>Redvers Buller Road<br>Aldershot<br>Hampshire<br>GU11 2HR                                                                                                                                                                                                                                                                                                                                                                                                                                                                                                                                                                                                                                                                                                                                                                                                                                                                                                                                                                                                                    |                             |   | I II Locally                  | v Listed | +    |  |
| Listing Criteria Met (see Box B of the SPD)                                                                                                                                                                                                                                                                                                                                                                                                                                                                                                                                                                                                                                                                                                                                                                                                                                                                                                                                                                                                                                                                      | B, H, I                     |   |                               |          |      |  |
| Date Locally Listed:                                                                                                                                                                                                                                                                                                                                                                                                                                                                                                                                                                                                                                                                                                                                                                                                                                                                                                                                                                                                                                                                                             | 26 <sup>th</sup> March 2012 |   | Conservation Area:            | Yes: N   | 0: + |  |
| School. C1895. Red brick (in stretcher bond) and natural slate hipped roof. Two identical rectangular blocks mirrored in plan linked by a later corridor. Both blocks; Two Storey 4 window range to each with projecting moulded string course between ground and first floor. Deep dentil cornice to hipped roof with decorative ridge tiles. Large chimney stack set centrally. Unusual design to windows; Tall sashes with glazing bars (six over six) with a bottom hung tilting casement above for ventilation. Those to side elevations are shorter but of the same configuration. To each block set centrally to the first floor, a stone carved plaque set in a frame of pilasters with pediment; that to the west inscribed 'GIRLS' and to the east 'BOYS'. Late 20 <sup>th</sup> century timber-framed entrance and modern railings complement the existing buildings.  A good survival of a purpose built school remaining in its original use. The school forms a group with Clocktower House to the west (also locally listed).  Condition Survey: 1-5  1 Very Bad 2 Poor 3 Fair 4 Good 5 Excellent |                             |   |                               |          |      |  |
| Roof                                                                                                                                                                                                                                                                                                                                                                                                                                                                                                                                                                                                                                                                                                                                                                                                                                                                                                                                                                                                                                                                                                             |                             | 5 | Walls                         |          | 5    |  |
| Weather Penetration                                                                                                                                                                                                                                                                                                                                                                                                                                                                                                                                                                                                                                                                                                                                                                                                                                                                                                                                                                                                                                                                                              |                             | 5 | Stability                     |          | 5    |  |
| Spread                                                                                                                                                                                                                                                                                                                                                                                                                                                                                                                                                                                                                                                                                                                                                                                                                                                                                                                                                                                                                                                                                                           |                             | 5 | Plumb                         |          | 5    |  |
| Sag                                                                                                                                                                                                                                                                                                                                                                                                                                                                                                                                                                                                                                                                                                                                                                                                                                                                                                                                                                                                                                                                                                              |                             | 5 | Local Building Crackin        | g        | 5    |  |
| Covering                                                                                                                                                                                                                                                                                                                                                                                                                                                                                                                                                                                                                                                                                                                                                                                                                                                                                                                                                                                                                                                                                                         |                             | 5 | Pointing                      |          | 5    |  |

Marlborough County Infant School, Redver Buller Road – 'BOYS' block, north elevation

Marlborough County Infant School, Redver Buller Road – 'GIRLS' block, north elevation

| DUOTOCDADUIC                 | Client | RUSHMOOR BOROUGH<br>COUNCIL | Title  | LOCAL LIST<br>PHOTOGRAPHIC LOG |
|------------------------------|--------|-----------------------------|--------|--------------------------------|
| PHOTOGRAPHIC<br>LOG - LL5178 | Date   | 12/07/2011                  | Signed | MAG:                           |