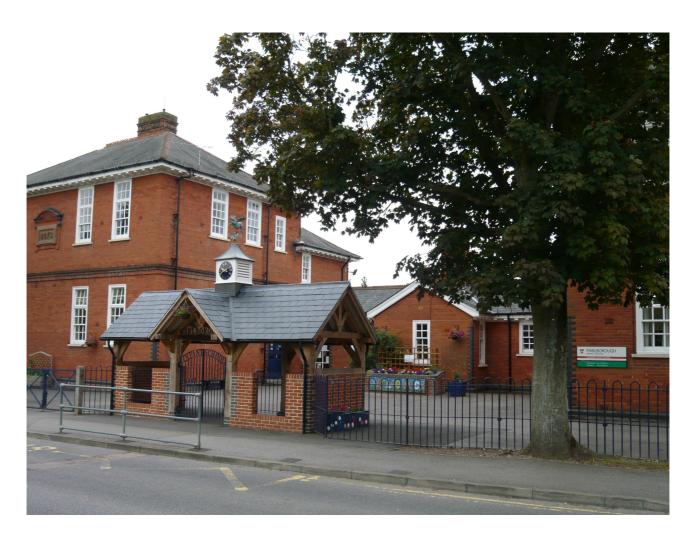

| Heritage Asset Survey                                                                                                                                                                                                                                                                                                                                                                                                                                                                                                                                                                                                                                                                                                                                                                                                                                                                                                                                                                                                                                                                                            |                             |   |                               |          |      |  |
|------------------------------------------------------------------------------------------------------------------------------------------------------------------------------------------------------------------------------------------------------------------------------------------------------------------------------------------------------------------------------------------------------------------------------------------------------------------------------------------------------------------------------------------------------------------------------------------------------------------------------------------------------------------------------------------------------------------------------------------------------------------------------------------------------------------------------------------------------------------------------------------------------------------------------------------------------------------------------------------------------------------------------------------------------------------------------------------------------------------|-----------------------------|---|-------------------------------|----------|------|--|
| Building Name:                                                                                                                                                                                                                                                                                                                                                                                                                                                                                                                                                                                                                                                                                                                                                                                                                                                                                                                                                                                                                                                                                                   |                             |   | <b>Building Reference Nur</b> | nber:    |      |  |
|                                                                                                                                                                                                                                                                                                                                                                                                                                                                                                                                                                                                                                                                                                                                                                                                                                                                                                                                                                                                                                                                                                                  |                             |   | LL5178                        |          |      |  |
| Building Address:                                                                                                                                                                                                                                                                                                                                                                                                                                                                                                                                                                                                                                                                                                                                                                                                                                                                                                                                                                                                                                                                                                |                             |   | Listing Grade:                |          |      |  |
| Marlborough County Infant School<br>Redvers Buller Road<br>Aldershot<br>Hampshire<br>GU11 2HR                                                                                                                                                                                                                                                                                                                                                                                                                                                                                                                                                                                                                                                                                                                                                                                                                                                                                                                                                                                                                    |                             |   | I II Locally                  | v Listed | +    |  |
| Listing Criteria Met (see Box B of the SPD)                                                                                                                                                                                                                                                                                                                                                                                                                                                                                                                                                                                                                                                                                                                                                                                                                                                                                                                                                                                                                                                                      | B, H, I                     |   |                               |          |      |  |
| Date Locally Listed:                                                                                                                                                                                                                                                                                                                                                                                                                                                                                                                                                                                                                                                                                                                                                                                                                                                                                                                                                                                                                                                                                             | 26 <sup>th</sup> March 2012 |   | Conservation Area:            | Yes: N   | 0: + |  |
| School. C1895. Red brick (in stretcher bond) and natural slate hipped roof. Two identical rectangular blocks mirrored in plan linked by a later corridor. Both blocks; Two Storey 4 window range to each with projecting moulded string course between ground and first floor. Deep dentil cornice to hipped roof with decorative ridge tiles. Large chimney stack set centrally. Unusual design to windows; Tall sashes with glazing bars (six over six) with a bottom hung tilting casement above for ventilation. Those to side elevations are shorter but of the same configuration. To each block set centrally to the first floor, a stone carved plaque set in a frame of pilasters with pediment; that to the west inscribed 'GIRLS' and to the east 'BOYS'. Late 20 <sup>th</sup> century timber-framed entrance and modern railings complement the existing buildings.  A good survival of a purpose built school remaining in its original use. The school forms a group with Clocktower House to the west (also locally listed).  Condition Survey: 1-5  1 Very Bad 2 Poor 3 Fair 4 Good 5 Excellent |                             |   |                               |          |      |  |
| Roof                                                                                                                                                                                                                                                                                                                                                                                                                                                                                                                                                                                                                                                                                                                                                                                                                                                                                                                                                                                                                                                                                                             |                             | 5 | Walls                         |          | 5    |  |
| Weather Penetration                                                                                                                                                                                                                                                                                                                                                                                                                                                                                                                                                                                                                                                                                                                                                                                                                                                                                                                                                                                                                                                                                              |                             | 5 | Stability                     |          | 5    |  |
| Spread                                                                                                                                                                                                                                                                                                                                                                                                                                                                                                                                                                                                                                                                                                                                                                                                                                                                                                                                                                                                                                                                                                           |                             | 5 | Plumb                         |          | 5    |  |
| Sag                                                                                                                                                                                                                                                                                                                                                                                                                                                                                                                                                                                                                                                                                                                                                                                                                                                                                                                                                                                                                                                                                                              |                             | 5 | Local Building Crackin        | g        | 5    |  |
| Covering                                                                                                                                                                                                                                                                                                                                                                                                                                                                                                                                                                                                                                                                                                                                                                                                                                                                                                                                                                                                                                                                                                         |                             | 5 | Pointing                      |          | 5    |  |

Marlborough County Infant School, Redver Buller Road – Entrance canopy and linking block beyond