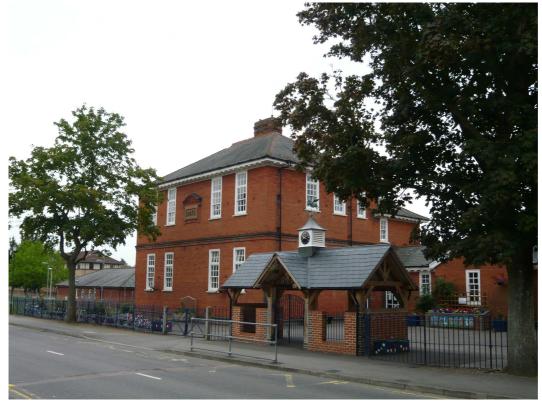

Marlborough County Infant School, Redver Buller Road – 'BOYS' block, north elevation

Marlborough County Infant School, Redver Buller Road – 'GIRLS' block, north elevation

|                              | Client | RUSHMOOR BOROUGH<br>COUNCIL | Title  | LOCAL LIST<br>PHOTOGRAPHIC LOG |
|------------------------------|--------|-----------------------------|--------|--------------------------------|
| PHOTOGRAPHIC<br>LOG - LL5178 | Date   | 12/07/2011                  | Signed | HAAL:                          |