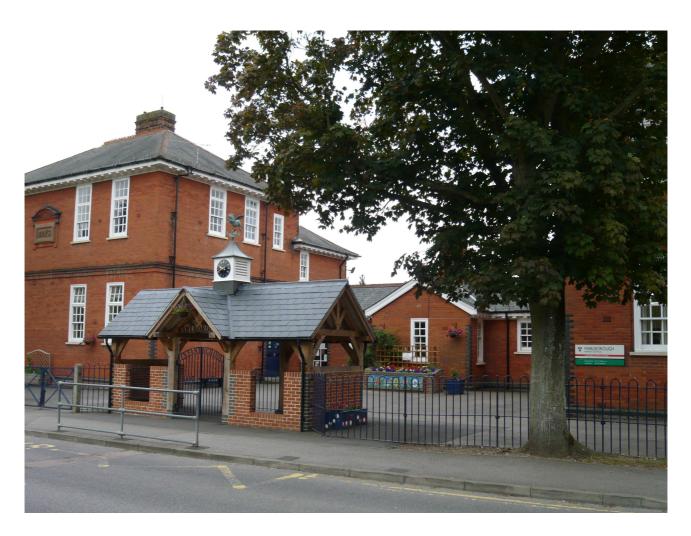

Marlborough County Infant School, Redver Buller Road – Entrance canopy and linking block beyond