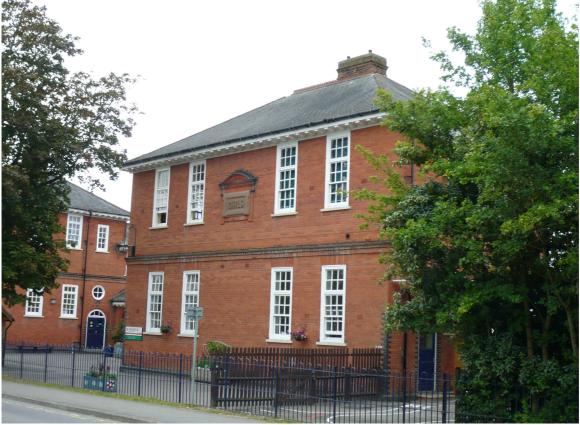

Marlborough County Infant School, Redver Buller Road – 'BOYS' block, north elevation

Marlborough County Infant School, Redver Buller Road – 'GIRLS' block, north elevation

|                              | Client | RUSHMOOR BOROUGH<br>COUNCIL | Title  | LOCAL LIST<br>PHOTOGRAPHIC LOG |
|------------------------------|--------|-----------------------------|--------|--------------------------------|
| PHOTOGRAPHIC<br>LOG - LL5178 | Date   | 12/07/2011                  | Signed | HAAL:                          |