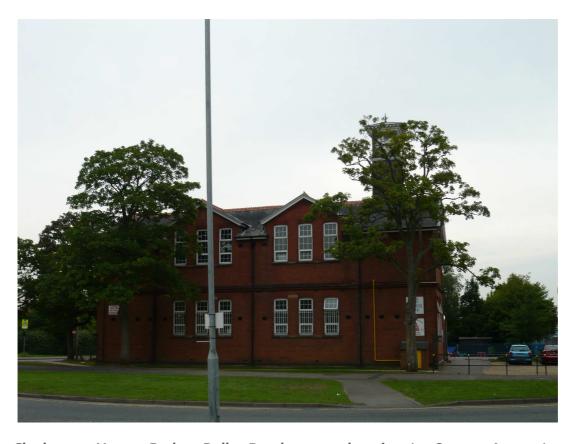

|                  |   |  |  |
| Any Further Comments:                                   |                  |   |  |  |
|                                                         |                  |   |  |  |
| Surveyor: J Webb                                        | Date: 12.07.2011 |   |  |  |

| PHOTOGRAPHIC | Client | RUSHMOOR BOROUGH<br>COUNCIL | Title  | LOCAL LIST<br>PHOTOGRAPHIC LOG |
|--------------|--------|-----------------------------|--------|--------------------------------|
| PHOTOGRAPHIC |        |                             |        | dann e                         |
| LOG - LL5179 | Date   | 12/07/2011                  | Signed | MATE:                          |



Clocktower House, Redver Buller Road – west elevation (to Queens Avenue)



Clocktower House, Redver Buller Road – west elevation (to Queens Avenue)

| PHOTOGRAPHIC | Client | RUSHMOOR BOROUGH<br>COUNCIL | Title  | LOCAL LIST<br>PHOTOGRAPHIC LOG |
|--------------|--------|-----------------------------|--------|--------------------------------|
| PHOTOGRAPHIC |        |                             |        | dana a                         |
| LOG - LL5179 | Date   | 12/07/2011                  | Signed | MAA.                           |



Clocktower House, Redver Buller Road – north elevation