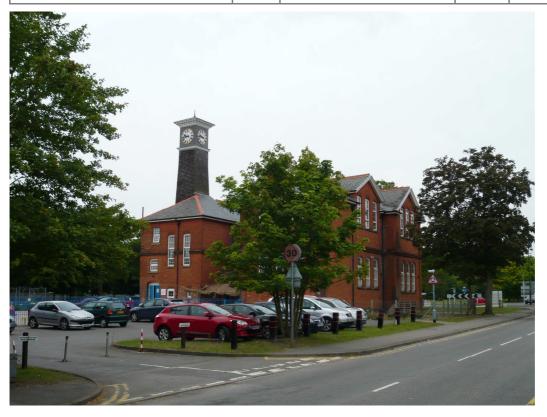

Clocktower House, Redver Buller Road – west elevation (to Queens Avenue)

Clocktower House, Redver Buller Road – west elevation (to Queens Avenue)

| PHOTOGRAPHIC | Client | RUSHMOOR BOROUGH<br>COUNCIL | Title  | LOCAL LIST<br>PHOTOGRAPHIC LOG |
|--------------|--------|-----------------------------|--------|--------------------------------|
| PHOTOGRAPHIC |        |                             |        | dana a                         |
| LOG - LL5179 | Date   | 12/07/2011                  | Signed | MAA.                           |