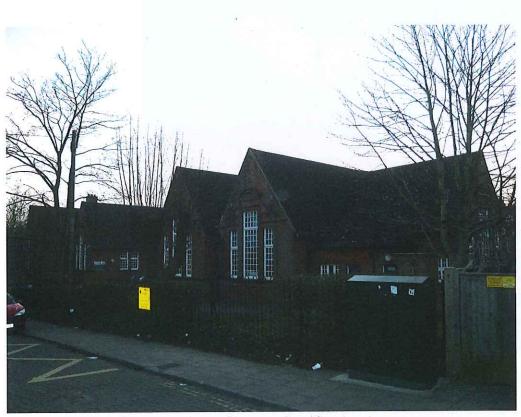

West End Infants School, York Road – west elevation (part) – west range

West End Infants School, York Road – east elevation (part)

|                                           | Client | RUSHMOOR BOROUGH<br>COUNCIL | Title  | LOCAL LIST<br>PHOTOGRAPHIC LOG |
|-------------------------------------------|--------|-----------------------------|--------|--------------------------------|
| PHOTOGRAPHIC LOG<br>- LL <sub>5</sub> 180 | Date   | 01/03/2012                  | Signed | HIII.                          |