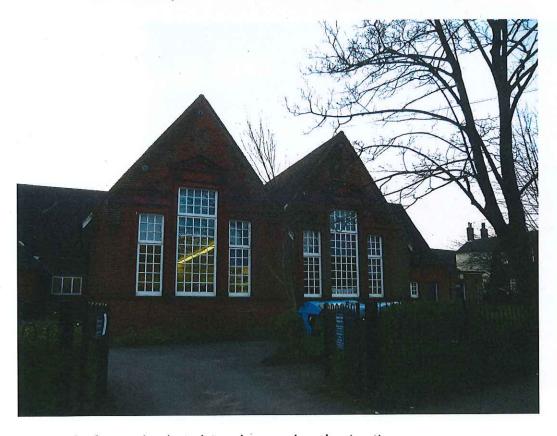

West End Infants School, York Road – west elevation (part)

West End Infants School, York Road – south elevation (part) (to playground)

|                                           | Client | RUSHMOOR BOROUGH<br>COUNCIL | Title  | LOCAL LIST<br>PHOTOGRAPHIC LOG |
|-------------------------------------------|--------|-----------------------------|--------|--------------------------------|
| PHOTOGRAPHIC LOG<br>- LL <sub>5</sub> 180 | Date   | 01/03/2012                  | Signed | MAN                            |

West End Infants School, York Road – south elevation (part) (to playground)