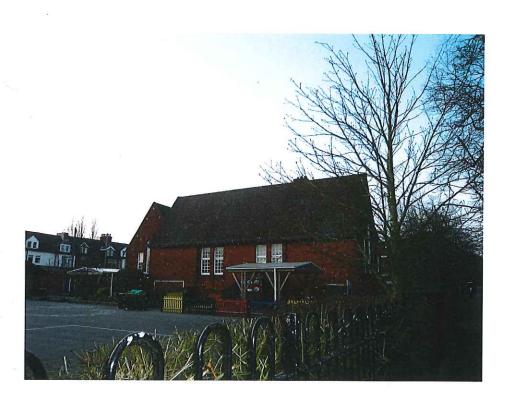

West End Infants School, York Road – west elevation

West End Infants School, York Road – west elevation

|                              | Client | RUSHMOOR BOROUGH<br>COUNCIL | Title  | LOCAL LIST<br>PHOTOGRAPHIC LOG |
|------------------------------|--------|-----------------------------|--------|--------------------------------|
| PHOTOGRAPHIC LOG<br>- LL5019 | Date   | 04/08/10                    | Signed | 3BHL                           |