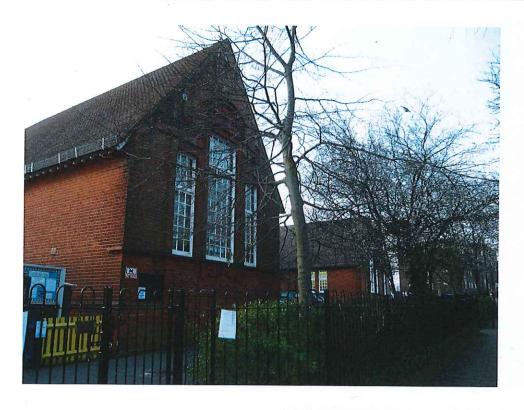

West End Infants School, York Road – west elevation

West End Infants School, York Road – west elevation

|                              | Client | RUSHMOOR BOROUGH<br>COUNCIL | Title  | LOCAL LIST<br>PHOTOGRAPHIC LOG |
|------------------------------|--------|-----------------------------|--------|--------------------------------|
| PHOTOGRAPHIC LOG<br>- LL5019 | Date   | 04/08/10                    | Signed | 3BHL                           |