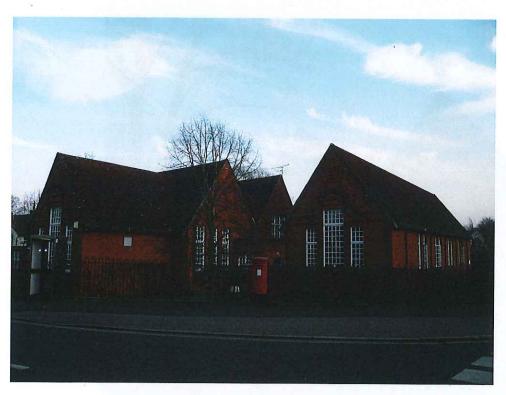

West End Infants School, York Road – north elevation (part) – east range

West End Infants School, York Road – north elevation (part) – west range

|                                           | Client | RUSHMOOR BOROUGH<br>COUNCIL | Title  | LOCAL LIST<br>PHOTOGRAPHIC LOG |
|-------------------------------------------|--------|-----------------------------|--------|--------------------------------|
| PHOTOGRAPHIC LOG<br>- LL <sub>5</sub> 180 | Date   | 01/03/2012                  | Signed | MAA                            |