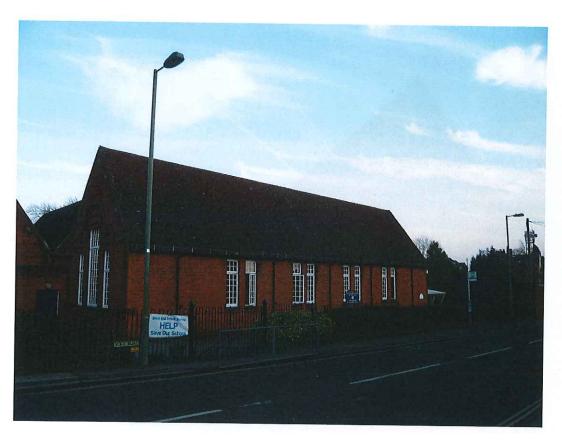

West End Infants School, York Road – west elevation

West End Infants School, York Road – west elevation

|                              | Client | RUSHMOOR BOROUGH<br>COUNCIL | Title  | LOCAL LIST<br>PHOTOGRAPHIC LOG |
|------------------------------|--------|-----------------------------|--------|--------------------------------|
| PHOTOGRAPHIC LOG<br>- LL5019 | Date   | 04/08/10                    | Signed | 3BHL                           |