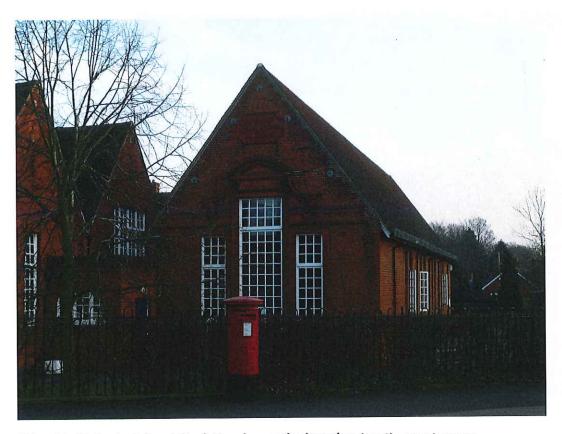

West End Infants School, York Road – west elevation (part)

West End Infants School, York Road – south elevation (part) (to playground)

|                                           | Client | RUSHMOOR BOROUGH<br>COUNCIL | Title  | LOCAL LIST<br>PHOTOGRAPHIC LOG |
|-------------------------------------------|--------|-----------------------------|--------|--------------------------------|
| PHOTOGRAPHIC LOG<br>- LL <sub>5</sub> 180 | Date   | 01/03/2012                  | Signed | MAN                            |