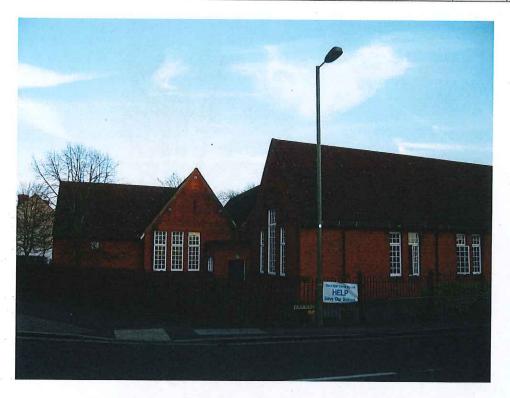

West End Infants School, York Road – west elevation

West End Infants School, York Road – west elevation

|                              | Client | RUSHMOOR BOROUGH<br>COUNCIL | Title  | LOCAL LIST<br>PHOTOGRAPHIC LOG |
|------------------------------|--------|-----------------------------|--------|--------------------------------|
| PHOTOGRAPHIC LOG<br>- LL5019 | Date   | 04/08/10                    | Signed | 3BHL                           |