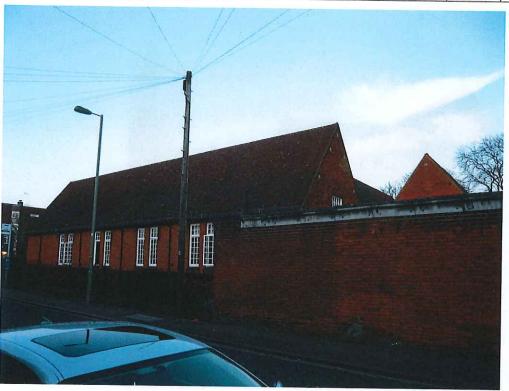

West End Infants School, York Road – north elevation (part) – east range

West End Infants School, York Road – north elevation (part) – west range

|                                           | Client | RUSHMOOR BOROUGH<br>COUNCIL | Title  | LOCAL LIST<br>PHOTOGRAPHIC LOG |
|-------------------------------------------|--------|-----------------------------|--------|--------------------------------|
| PHOTOGRAPHIC LOG<br>- LL <sub>5</sub> 180 | Date   | 01/03/2012                  | Signed | MAA                            |