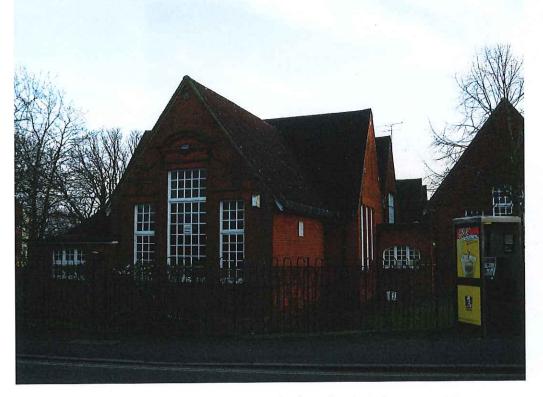

West End Infants School, York Road – west elevation (part) – west range

West End Infants School, York Road – east elevation (part)

|                                           | Client | RUSHMOOR BOROUGH<br>COUNCIL | Title  | LOCAL LIST<br>PHOTOGRAPHIC LOG |
|-------------------------------------------|--------|-----------------------------|--------|--------------------------------|
| PHOTOGRAPHIC LOG<br>- LL <sub>5</sub> 180 | Date   | 01/03/2012                  | Signed | HIII.                          |