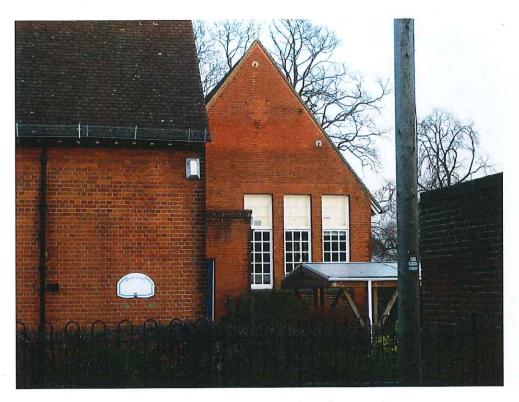

West End Infants School, York Road – west elevation (part) – west range

West End Infants School, York Road – east elevation (part)

|                                           | Client | RUSHMOOR BOROUGH<br>COUNCIL | Title  | LOCAL LIST<br>PHOTOGRAPHIC LOG |
|-------------------------------------------|--------|-----------------------------|--------|--------------------------------|
| PHOTOGRAPHIC LOG<br>- LL <sub>5</sub> 180 | Date   | 01/03/2012                  | Signed | HIII.                          |