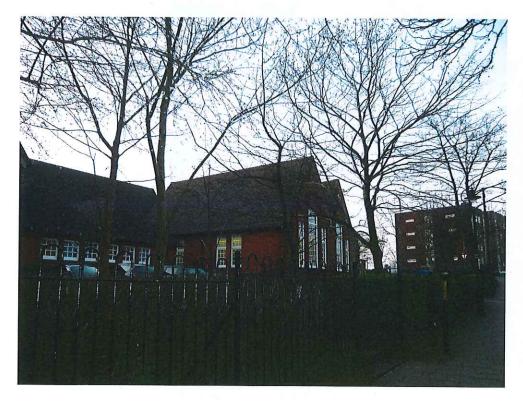

West End Infants School, York Road – north elevation (part) – east range

West End Infants School, York Road – north elevation (part) – west range

|                                           | Client | RUSHMOOR BOROUGH<br>COUNCIL | Title  | LOCAL LIST<br>PHOTOGRAPHIC LOG |
|-------------------------------------------|--------|-----------------------------|--------|--------------------------------|
| PHOTOGRAPHIC LOG<br>- LL <sub>5</sub> 180 | Date   | 01/03/2012                  | Signed | MAA                            |