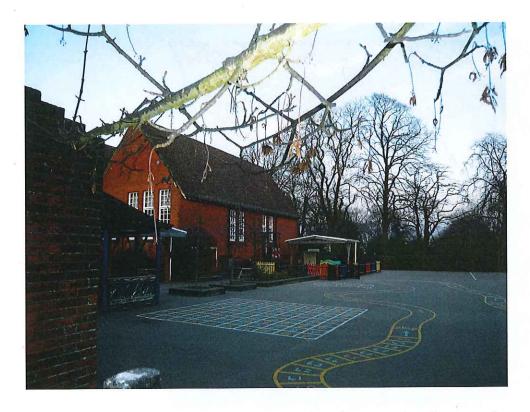

West End Infants School, York Road – west elevation (part)

West End Infants School, York Road – south elevation (part) (to playground)

|                                           | Client | RUSHMOOR BOROUGH<br>COUNCIL | Title  | LOCAL LIST<br>PHOTOGRAPHIC LOG |
|-------------------------------------------|--------|-----------------------------|--------|--------------------------------|
| PHOTOGRAPHIC LOG<br>- LL <sub>5</sub> 180 | Date   | 01/03/2012                  | Signed | MAN                            |

West End Infants School, York Road – south elevation (part) (to playground)