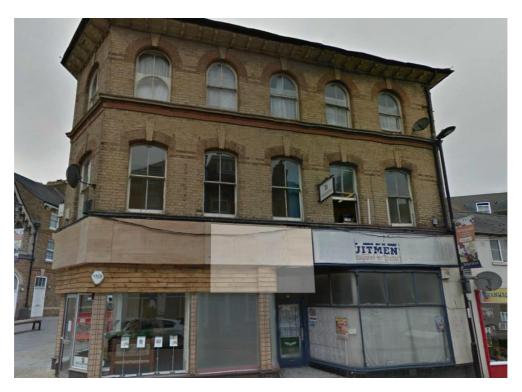

14, 16 & 16A Grosvenor Road

14, 16 & 16A Grosvenor Road - taken from Grosvenor Road

| PHOTOGRAPHIC | Client | RUSHMOOR BOROUGH<br>COUNCIL | Title  | LOCAL LIST<br>PHOTOGRAPHIC LOG |
|--------------|--------|-----------------------------|--------|--------------------------------|
| LOG - LL5182 | Date   | 20/10/15                    | Signed | 3BHILE                         |