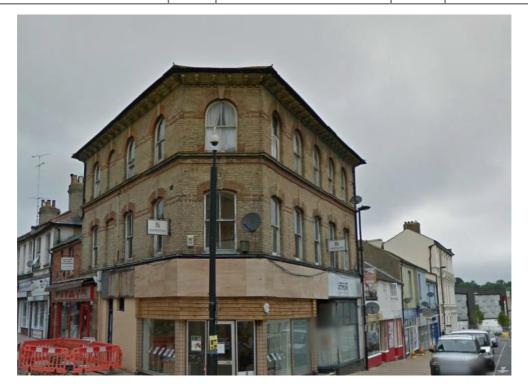

| Heritage Asset Survey                                                                                                                                                                                                                               |          |     |                               |     |  |  |  |
|-----------------------------------------------------------------------------------------------------------------------------------------------------------------------------------------------------------------------------------------------------|----------|-----|-------------------------------|-----|--|--|--|
| Building Name:                                                                                                                                                                                                                                      |          |     | Building Reference Number:    |     |  |  |  |
| 14, 16 & 16A                                                                                                                                                                                                                                        |          |     | LL5182                        |     |  |  |  |
| Building Address:                                                                                                                                                                                                                                   |          |     | Listing Grade:                |     |  |  |  |
| Grosvenor Road                                                                                                                                                                                                                                      |          |     |                               |     |  |  |  |
| Aldershot                                                                                                                                                                                                                                           |          |     | 1   11                        |     |  |  |  |
| GU11 1DP                                                                                                                                                                                                                                            | 1DP      |     |                               |     |  |  |  |
| Listing criteria met (see box B of the SPD)                                                                                                                                                                                                         | B, G, H  |     | II* Locally Listed +          |     |  |  |  |
| Date Locally Listed                                                                                                                                                                                                                                 | 20/10/15 |     | Conservation Area: Yes: + No: |     |  |  |  |
| Corner building, built circa late 1800's. Yellow brick, string course, arched windows, single glazed within timber sliding sashes, brick arches to windows with keystone, slate roof, deep eaves with dentil course, traditional shopfront details. |          |     |                               |     |  |  |  |
| Condition Survey: 1 - 5  1 Very Bad 2 Poor 3 Fair 4 Good 5 Excellent                                                                                                                                                                                |          |     |                               |     |  |  |  |
| Roof                                                                                                                                                                                                                                                |          | 3   | Walls                         | 4   |  |  |  |
| Weather Penetration                                                                                                                                                                                                                                 |          | 4   | Stability                     | 4   |  |  |  |
| Spread                                                                                                                                                                                                                                              |          | n/a | Plumb 1                       | n/a |  |  |  |
| Sag                                                                                                                                                                                                                                                 |          | n/a | Local Building Cracking       | n/a |  |  |  |
| Covering                                                                                                                                                                                                                                            |          | n/a | Pointing                      | 3   |  |  |  |
| Abutments                                                                                                                                                                                                                                           |          | n/a | Roofspread                    | n/a |  |  |  |
| Weathering Detail (Valleys etc.)                                                                                                                                                                                                                    |          | n/a | Spalling                      |     |  |  |  |
| Flashing                                                                                                                                                                                                                                            |          | 3   | EV. Rising Damp               | n/a |  |  |  |
| Rain Water Goods                                                                                                                                                                                                                                    |          | 3   | Settlement                    | n/a |  |  |  |
| Chimneys                                                                                                                                                                                                                                            |          | n/a | Lintels                       | n/a |  |  |  |
| Other Features                                                                                                                                                                                                                                      |          | 3   | Timber Frame                  | n/a |  |  |  |
| Windows / Doors                                                                                                                                                                                                                                     |          | 4   | Nogging                       | n/a |  |  |  |
| Front Principal Windows                                                                                                                                                                                                                             |          | 4   | Post Joints 1                 | n/a |  |  |  |

| Other Windows                                                                                                                                                                                                                                                                                                                                                                                                                                                      | 4   | Masonry                 | 4   |  |  |  |
|--------------------------------------------------------------------------------------------------------------------------------------------------------------------------------------------------------------------------------------------------------------------------------------------------------------------------------------------------------------------------------------------------------------------------------------------------------------------|-----|-------------------------|-----|--|--|--|
| Doors and Surroundings                                                                                                                                                                                                                                                                                                                                                                                                                                             | 4   | Stucco / Render-Plaster | n/a |  |  |  |
| Boundary Walls or Gates                                                                                                                                                                                                                                                                                                                                                                                                                                            | n/a | Outbuildings            |     |  |  |  |
| Historical Context: A prominent corner property located within the conservation area. Many historic features of merit on all floor levels, timber sliding sash windows of particular quality, string course, dentil course and brickwork. Shopfront detail of curved window and recessed doorway, with tiles are important features to retain. The building provides a positive contribution to the area.  Ownership Type (please tick the appropriate box below): |     |                         |     |  |  |  |
| Private                                                                                                                                                                                                                                                                                                                                                                                                                                                            |     | Local Authority         |     |  |  |  |
| Religious / Charity                                                                                                                                                                                                                                                                                                                                                                                                                                                |     | Stat Undertakers        |     |  |  |  |
| Company                                                                                                                                                                                                                                                                                                                                                                                                                                                            | +   | Crown                   |     |  |  |  |