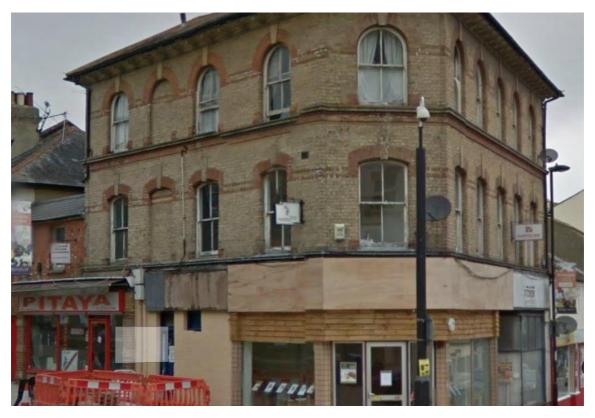

14, 16 & 16A Grosvenor Road

14, 16 & 16A Grosvenor Road - taken from Grosvenor Road

| PHOTOGRAPHIC | Client | RUSHMOOR BOROUGH<br>COUNCIL | Title  | LOCAL LIST<br>PHOTOGRAPHIC LOG |
|--------------|--------|-----------------------------|--------|--------------------------------|
| LOG - LL5182 | Date   | 20/10/15                    | Signed | 3BHILE                         |