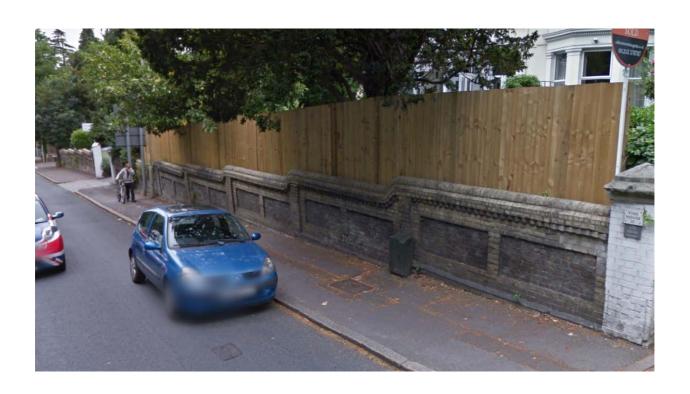

| Heritage Asset Survey                                                                                                                  |             |      |                               |     |  |  |
|----------------------------------------------------------------------------------------------------------------------------------------|-------------|------|-------------------------------|-----|--|--|
| Building Name:                                                                                                                         |             |      | Building Reference Number:    |     |  |  |
| Boundary wall to Hillside House                                                                                                        |             |      | LL5183                        |     |  |  |
| Building Address:                                                                                                                      |             |      | Listing Grade:                |     |  |  |
| 2 Eggars Hill Aldershot                                                                                                                |             |      | I                             |     |  |  |
| GU11 3NG                                                                                                                               | I D O I I   |      |                               |     |  |  |
| Listing criteria met (see box B of the SPD)                                                                                            | B, G, H     |      | II* Locally Listed +          |     |  |  |
| Date Locally Listed                                                                                                                    | 20/10/15    |      | Conservation Area: Yes: No: + |     |  |  |
| Front boundary                                                                                                                         | wall to Hil | llsi | de. C1890'S. Buff brick wit   | :h  |  |  |
| inset panels and half-round capping. Wall stepped down the roadside to join with wall at Cedar Court. Brick gate piers (painted white. |             |      |                               |     |  |  |
| Condition Survey: 1 - 5  1 Very Bad 2 Poor 3 Fair 4 Good 5 Excellent                                                                   |             |      |                               |     |  |  |
| Roof                                                                                                                                   |             | n/a  | Walls                         | 4   |  |  |
| Weather Penetration                                                                                                                    |             | n/a  | Stability                     |     |  |  |
| Spread                                                                                                                                 |             | 4    | Plumb                         |     |  |  |
| Sag                                                                                                                                    |             | 3    | Local Building Cracking       |     |  |  |
| Covering                                                                                                                               |             | n/a  | Pointing                      |     |  |  |
| Abutments                                                                                                                              |             | 5    | Roofspread                    |     |  |  |
| Weathering Detail (Valleys etc.)                                                                                                       |             | n/a  | Spalling                      | 3   |  |  |
| Flashing                                                                                                                               |             | n/a  | EV. Rising Damp               | n/a |  |  |
| Rain Water Goods                                                                                                                       |             | n/a  | Settlement                    |     |  |  |
| Chimneys                                                                                                                               |             | n/a  | Lintels                       | n/a |  |  |
| Other Features                                                                                                                         |             | n/a  | Timber Frame                  | n/a |  |  |
| Windows / Doors                                                                                                                        |             | n/a  | Nogging                       | n/a |  |  |
| Front Principal Windows                                                                                                                |             | n/a  | Post Joints                   | n/a |  |  |
| Other Windows                                                                                                                          |             | n/a  | Masonry                       | n/a |  |  |

Cedar Court, 3 Eggars Hill

Hillside, 2 Eggars Hill

| PHOTOGRAPHIC | Client | RUSHMOOR BOROUGH<br>COUNCIL | Title  | LOCAL LIST<br>PHOTOGRAPHIC LOG |
|--------------|--------|-----------------------------|--------|--------------------------------|
| LOG - LL5183 | Date   | 20/10/15                    | Signed | 3BHJe                          |