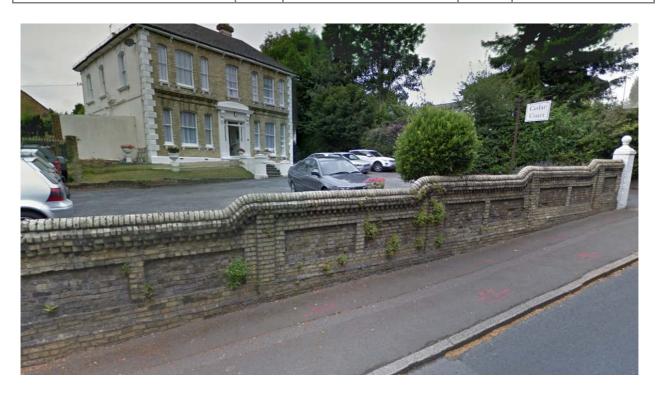

| Heritage Asset Survey                                                                                                                  |             |      |                               |     |  |  |
|----------------------------------------------------------------------------------------------------------------------------------------|-------------|------|-------------------------------|-----|--|--|
| Building Name:                                                                                                                         |             |      | Building Reference Number:    |     |  |  |
| Boundary wall to Hillside House                                                                                                        |             |      | LL5183                        |     |  |  |
| Building Address:                                                                                                                      |             |      | Listing Grade:                |     |  |  |
| 2 Eggars Hill Aldershot                                                                                                                |             |      | I                             |     |  |  |
| GU11 3NG                                                                                                                               | I D O I I   |      |                               |     |  |  |
| Listing criteria met (see box B of the SPD)                                                                                            | B, G, H     |      | II* Locally Listed +          |     |  |  |
| Date Locally Listed                                                                                                                    | 20/10/15    |      | Conservation Area: Yes: No: + |     |  |  |
| Front boundary                                                                                                                         | wall to Hil | llsi | de. C1890'S. Buff brick wit   | :h  |  |  |
| inset panels and half-round capping. Wall stepped down the roadside to join with wall at Cedar Court. Brick gate piers (painted white. |             |      |                               |     |  |  |
| Condition Survey: 1 - 5  1 Very Bad 2 Poor 3 Fair 4 Good 5 Excellent                                                                   |             |      |                               |     |  |  |
| Roof                                                                                                                                   |             | n/a  | Walls                         | 4   |  |  |
| Weather Penetration                                                                                                                    |             | n/a  | Stability                     |     |  |  |
| Spread                                                                                                                                 |             | 4    | Plumb                         |     |  |  |
| Sag                                                                                                                                    |             | 3    | Local Building Cracking       |     |  |  |
| Covering                                                                                                                               |             | n/a  | Pointing                      |     |  |  |
| Abutments                                                                                                                              |             | 5    | Roofspread                    |     |  |  |
| Weathering Detail (Valleys etc.)                                                                                                       |             | n/a  | Spalling                      | 3   |  |  |
| Flashing                                                                                                                               |             | n/a  | EV. Rising Damp               | n/a |  |  |
| Rain Water Goods                                                                                                                       |             | n/a  | Settlement                    |     |  |  |
| Chimneys                                                                                                                               |             | n/a  | Lintels                       | n/a |  |  |
| Other Features                                                                                                                         |             | n/a  | Timber Frame                  | n/a |  |  |
| Windows / Doors                                                                                                                        |             | n/a  | Nogging                       | n/a |  |  |
| Front Principal Windows                                                                                                                |             | n/a  | Post Joints                   | n/a |  |  |
| Other Windows                                                                                                                          |             | n/a  | Masonry                       | n/a |  |  |

Cedar Court, 3 Eggars Hill

Hillside, 2 Eggars Hill

| PHOTOGRAPHIC | Client | RUSHMOOR BOROUGH<br>COUNCIL | Title  | LOCAL LIST<br>PHOTOGRAPHIC LOG |
|--------------|--------|-----------------------------|--------|--------------------------------|
| LOG - LL5183 | Date   | 20/10/15                    | Signed | 3BHJe                          |

Hillside, 2 Eggars Hill