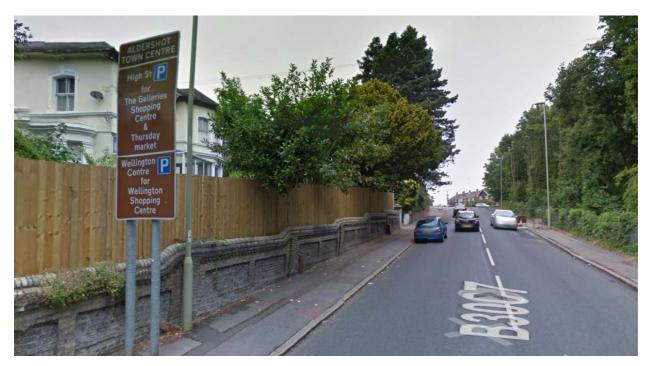

| Heritage Asset Survey                                                                                                                  |             |      |                               |     |  |  |
|----------------------------------------------------------------------------------------------------------------------------------------|-------------|------|-------------------------------|-----|--|--|
| Building Name:                                                                                                                         |             |      | Building Reference Number:    |     |  |  |
| Boundary wall to Hillside House                                                                                                        |             |      | LL5183                        |     |  |  |
| Building Address:                                                                                                                      |             |      | Listing Grade:                |     |  |  |
| 2 Eggars Hill Aldershot                                                                                                                |             |      | I                             |     |  |  |
| GU11 3NG                                                                                                                               | I D O I I   |      |                               |     |  |  |
| Listing criteria met (see box B of the SPD)                                                                                            | B, G, H     |      | II* Locally Listed +          |     |  |  |
| Date Locally Listed                                                                                                                    | 20/10/15    |      | Conservation Area: Yes: No: + |     |  |  |
| Front boundary                                                                                                                         | wall to Hil | llsi | de. C1890'S. Buff brick wit   | :h  |  |  |
| inset panels and half-round capping. Wall stepped down the roadside to join with wall at Cedar Court. Brick gate piers (painted white. |             |      |                               |     |  |  |
| Condition Survey: 1 - 5  1 Very Bad 2 Poor 3 Fair 4 Good 5 Excellent                                                                   |             |      |                               |     |  |  |
| Roof                                                                                                                                   |             | n/a  | Walls                         | 4   |  |  |
| Weather Penetration                                                                                                                    |             | n/a  | Stability                     |     |  |  |
| Spread                                                                                                                                 |             | 4    | Plumb                         |     |  |  |
| Sag                                                                                                                                    |             | 3    | Local Building Cracking       |     |  |  |
| Covering                                                                                                                               |             | n/a  | Pointing                      |     |  |  |
| Abutments                                                                                                                              |             | 5    | Roofspread                    |     |  |  |
| Weathering Detail (Valleys etc.)                                                                                                       |             | n/a  | Spalling                      | 3   |  |  |
| Flashing                                                                                                                               |             | n/a  | EV. Rising Damp               | n/a |  |  |
| Rain Water Goods                                                                                                                       |             | n/a  | Settlement                    |     |  |  |
| Chimneys                                                                                                                               |             | n/a  | Lintels                       | n/a |  |  |
| Other Features                                                                                                                         |             | n/a  | Timber Frame                  | n/a |  |  |
| Windows / Doors                                                                                                                        |             | n/a  | Nogging                       | n/a |  |  |
| Front Principal Windows                                                                                                                |             | n/a  | Post Joints                   | n/a |  |  |
| Other Windows                                                                                                                          |             | n/a  | Masonry                       | n/a |  |  |

Cedar Court, 3 Eggars Hill

Hillside, 2 Eggars Hill

| PHOTOGRAPHIC | Client | RUSHMOOR BOROUGH<br>COUNCIL | Title  | LOCAL LIST<br>PHOTOGRAPHIC LOG |
|--------------|--------|-----------------------------|--------|--------------------------------|
| LOG - LL5183 | Date   | 20/10/15                    | Signed | 3BHJe                          |