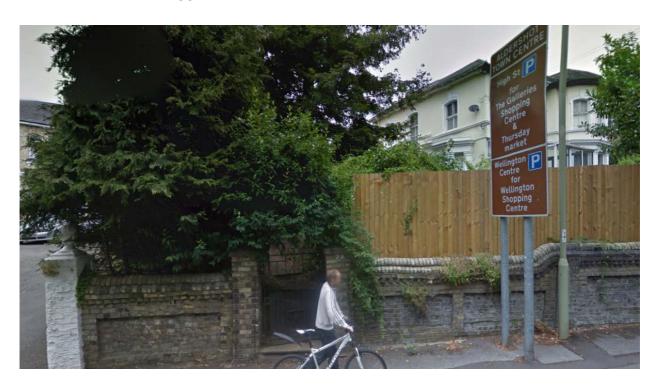

| Heritage Asset Survey                                                                                                                  |             |      |                               |     |  |  |
|----------------------------------------------------------------------------------------------------------------------------------------|-------------|------|-------------------------------|-----|--|--|
| Building Name:                                                                                                                         |             |      | Building Reference Number:    |     |  |  |
| Boundary wall to Hillside House                                                                                                        |             |      | LL5183                        |     |  |  |
| Building Address:                                                                                                                      |             |      | Listing Grade:                |     |  |  |
| 2 Eggars Hill Aldershot                                                                                                                |             |      | I                             |     |  |  |
| GU11 3NG                                                                                                                               | I D O I I   |      |                               |     |  |  |
| Listing criteria met (see box B of the SPD)                                                                                            | B, G, H     |      | II* Locally Listed +          |     |  |  |
| Date Locally Listed                                                                                                                    | 20/10/15    |      | Conservation Area: Yes: No: + |     |  |  |
| Front boundary                                                                                                                         | wall to Hil | llsi | de. C1890'S. Buff brick wit   | :h  |  |  |
| inset panels and half-round capping. Wall stepped down the roadside to join with wall at Cedar Court. Brick gate piers (painted white. |             |      |                               |     |  |  |
| Condition Survey: 1 - 5  1 Very Bad 2 Poor 3 Fair 4 Good 5 Excellent                                                                   |             |      |                               |     |  |  |
| Roof                                                                                                                                   |             | n/a  | Walls                         | 4   |  |  |
| Weather Penetration                                                                                                                    |             | n/a  | Stability                     |     |  |  |
| Spread                                                                                                                                 |             | 4    | Plumb                         |     |  |  |
| Sag                                                                                                                                    |             | 3    | Local Building Cracking       |     |  |  |
| Covering                                                                                                                               |             | n/a  | Pointing                      |     |  |  |
| Abutments                                                                                                                              |             | 5    | Roofspread                    |     |  |  |
| Weathering Detail (Valleys etc.)                                                                                                       |             | n/a  | Spalling                      | 3   |  |  |
| Flashing                                                                                                                               |             | n/a  | EV. Rising Damp               | n/a |  |  |
| Rain Water Goods                                                                                                                       |             | n/a  | Settlement                    |     |  |  |
| Chimneys                                                                                                                               |             | n/a  | Lintels                       | n/a |  |  |
| Other Features                                                                                                                         |             | n/a  | Timber Frame                  | n/a |  |  |
| Windows / Doors                                                                                                                        |             | n/a  | Nogging                       | n/a |  |  |
| Front Principal Windows                                                                                                                |             | n/a  | Post Joints                   | n/a |  |  |
| Other Windows                                                                                                                          |             | n/a  | Masonry                       | n/a |  |  |

Cedar Court, 3 Eggars Hill

Hillside, 2 Eggars Hill

| PHOTOGRAPHIC | Client | RUSHMOOR BOROUGH<br>COUNCIL | Title  | LOCAL LIST<br>PHOTOGRAPHIC LOG |
|--------------|--------|-----------------------------|--------|--------------------------------|
| LOG - LL5183 | Date   | 20/10/15                    | Signed | 3BHJe                          |